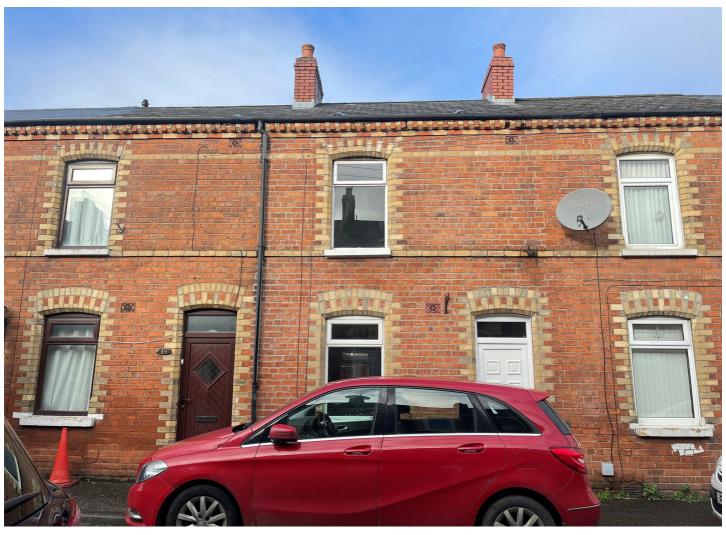

## 13 Euterpe Street, Belfast, BT12 5PS

# Price Guide £110.000

Conveniently located just off the Donegall Road, this mid terrace property is within walking distance to a range of amenities including the City Hospital, Belfast City Centre & Boucher Road. Recently refurbished the accommodation comprises two good sized bedrooms, large living / dining room, modern kitchen and first floor bathroom suite. Oil fired central heating and partial double glazed windows are also in place. Outside there is an enclosed yard to rear. With similar properties in the area selling fast view now to avoid disappointment.

- Refurbished Mid-Terrace Property
- Newly Installed Kitchen
- Modern First Floor Bathroom Suite
  Oil Central Heating
- · Partial Double Glazed Windows
- · Ideal First Time Buy / Investment
- · Spacious Reception
- Two Good Sized Bedrooms
- · Convenient Location