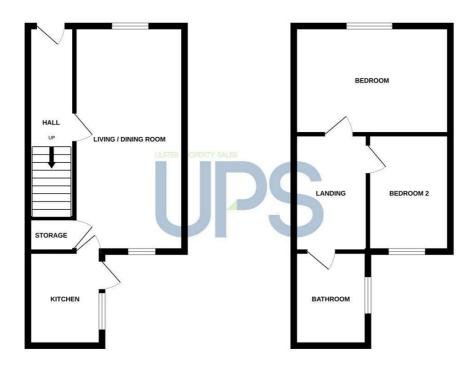

ING / DINING ROOM 20'4" x 9'10" (6.2 x 3.0)



Laminate flooring with under stairs storage.

**NEWLY INSTALLED KITCHEN 8'6" x 6'6" (2.6 x 2.0)** 



Excellent range of high and low level units, stainless steel sink unit with mixer tap, built in oven with 4 ring electric hob, plumbed for washing machine, extractor fan, part tiled walls and tiled flooring.

ON THE FIRST FLOOR

## **BEDROOM ONE 13'5" x 9'10" (4.1 x 3.0)**



BEDROOM TWO 9'10" x 8'2" (3.0 x 2.5)



**BATHROOM** 



Modern white suite comprising low flush W.C, wash hand basin with built in vanity unit, panel bath with Redring electric shower, heated towel rail, extractor fan, part tiled walls and laminate flooring. Hot press with built in storage.

# OUTSIDE



Enclosed yard to rear with outside light.

GROUND FLOOR 1ST FLOOR



## **Area Map**



These particulars, whilst believed to be accurate are set out as a general outline only for guidance and do not constitute any part of an offer or contract. Intending purchasers should not rely on them as statements of representation of fact, but must satisfy themselves by inspection or otherwise as to their accuracy. No person in this firms employment has the authority to make or give any representation or warranty in respect of the

#### ULSTER PROPERTY SALES.CO.UK

ANDERSONSTOWN 028 9060 5200 BALLYHACKAMORE 028 9047 1515

**BALLYNAHINCH** 028 9756 1155

**BANGOR** 028 9127 1185

**CARRICKFERGUS** 028 9336 5986 FORESTSIDE 028 9064 1264 **CAVEHILL** 028 9072 9270

DONAGHADEE 028 9188 8000 **DOWNPATRICK** 028 4461 4101 **GLENGORMLEY** 028 9083 3295

**MALONE** 028 9066