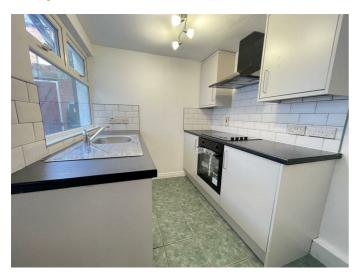

#### **ENTRANCE HALLWAY**

**PVC Front door. Laminate flooring** 

LIVING / DINING ROOM 20'4" x 9'10" (6.2 x 3.0)

Laminate flooring with under stairs storage.

**NEWLY INSTALLED KITCHEN 8'6" x 6'6" (2.6 x 2.0)** 

Excellent range of high and low level units, stainless steel sink unit with mixer tap, built in oven with 4 ring electric hob, plumbed for washing machine, extractor fan, part tiled walls and tiled flooring.