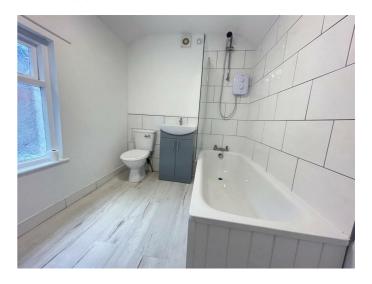

## **BEDROOM ONE 13'5" x 9'10" (4.1 x 3.0)**

BEDROOM TWO 9'10" x 8'2" (3.0 x 2.5)

**BATHROOM** 

Modern white suite comprising low flush W.C, wash hand basin with built in vanity unit, panel bath with Redring electric shower, heated towel rail, extractor fan, part tiled walls and laminate flooring. Hot press with built in storage.