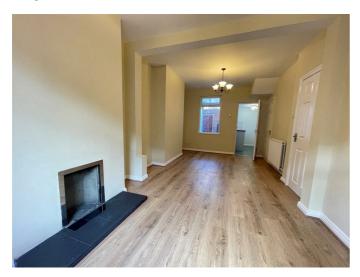

#### **ENTRANCE HALLWAY**

**PVC Front door. Laminate flooring** 

LIVING / DINING ROOM 20'4" x 9'10" (6.2 x 3.0)

Laminate flooring with under stairs storage.

**NEWLY INSTALLED KITCHEN 8'6" x 6'6" (2.6 x 2.0)** 