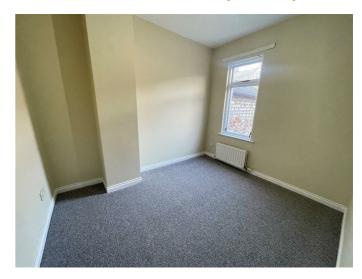

## **BEDROOM ONE 13'5" x 9'10" (4.1 x 3.0)**

BEDROOM TWO 9'10" x 8'2" (3.0 x 2.5)

**BATHROOM** 

Modern white suite comprising low flush W.C, wash hand basin with built in vanity unit, panel bath with Redring electric shower, heated towel rail, extractor fan, part tiled walls and laminate flooring. Hot press with built in storage.