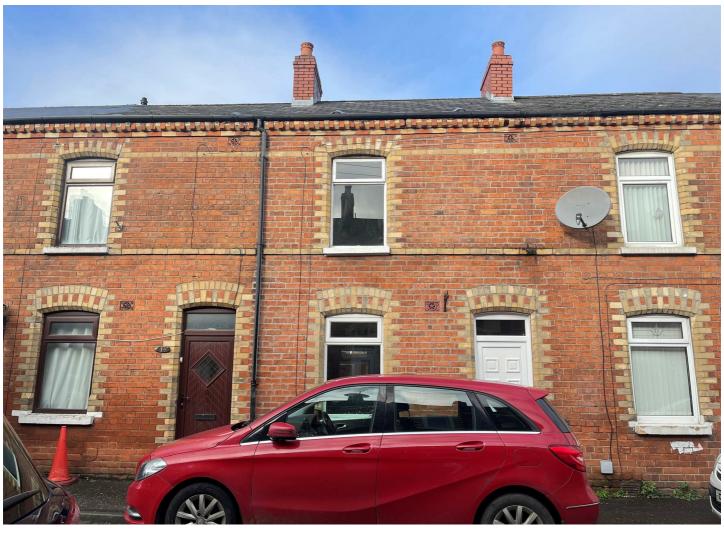

## 13 Euterpe Street, Belfast, BT12 5PS

# Price Guide £95.000

Conveniently located just off the Donegall Road, this mid terrace property is within walking distance to a range of amenities including the City Hospital, Belfast City Centre & Boucher Road. Recently refurbished the accommodation comprises two good sized bedrooms, large living / dining room, modern kitchen and first floor bathroom suite. Oil fired central heating and partial double glazed windows are also in place. Outside there is an enclosed yard to rear. With similar properties in the area selling fast view now to avoid disappointment.

- Refurbished Mid-Terrace Property
- Newly Installed Kitchen
- Modern First Floor Bathroom Suite
   Oil Central Heating
- · Partial Double Glazed Windows
- · Ideal First Time Buy / Investment
- · Spacious Reception
- Two Good Sized Bedrooms
- · Convenient Location