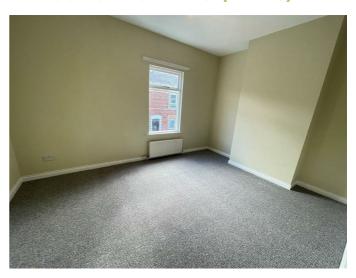

## **BEDROOM ONE 13'5" x 9'10" (4.1 x 3.0)**

BEDROOM TWO 9'10" x 8'2" (3.0 x 2.5)

**BATHROOM** 

Modern white suite comprising low flush W.C, wash hand basin with built in vanity unit, panel bath with Redring electric shower, heated towel rail, extractor fan, part tiled walls and laminate flooring. Hot press with built in storage.