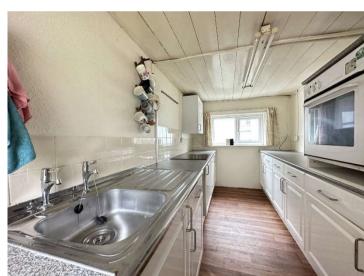

The accommodation comprises a spacious living room faced with a feature stone fire place. With an impressive kitchen with work surfaces & fitted units and an open outlook to the rear court yard. On the First Floor are three bedrooms, two of them with front facing views.