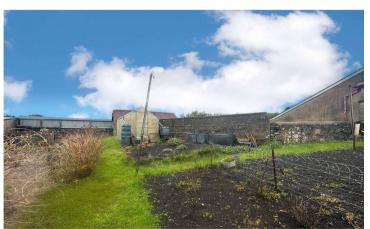

A few paces away leads to a fantastic sized mature garden with a high degree of privacy and fully enclosed. Perfect for those alfresco dining evenings.

To the rear of number 12 is a great sized outbuilding perfect for all your hobbies, it lends itself as a gym, crafts room or workshops (subject to the relevant planning permissions) although it could benefit from some modernisation, it provides you the opportunity to really make it your own as a result.