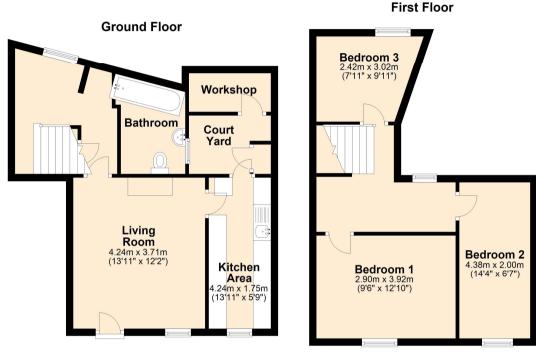

y built on the bed of a disused railway where all the gradients are gentle. It winds its way through some stunning woodland along the course of the River Torridge past Beam Weir, where Henry Williamson's Tarka the Otter was born, from which the trail gains its name. It continues past Bideford and along the coast to Barnstaple where it splits and one leg turns inland again following the portion of the railway which is still in use the other continues on the bed of the disused railway and onto Ilfracombe. Both Dartmoor and Exmoor national parks are within an hour's drive away. The closest coastline is only a 12 mile drive and is very popular with surfers and body borders alike.



## Changing Lifestyles













### 12 Fore Street, Langtree, Torrington, Devon, EX38 8NG

### Floorplan







BOND OXBOROUGH PHILLIPS Plan produced using PlanUp.

#### **Directions**

From Torrington take the A386 (New Street) towards Bideford and upon leaving the town turn left onto the B3227 signposted Langtree/Holsworthy. Stay on this road and upon entering customer service levels. Langtree Village, continue past the Green Dragon public house on your left hand side, and past Church Lane and property will be found on your right hand side with number plate and so cannot verify that they are in working order or fit for the purpose. References to the Tenure of a Property are based for sale board clearly displayed.

We have the facility to refer purchasers and vendors to conveyancing, mortgage advisors and Surveyors. It is your decision if you choose to deal with any of these companies however s