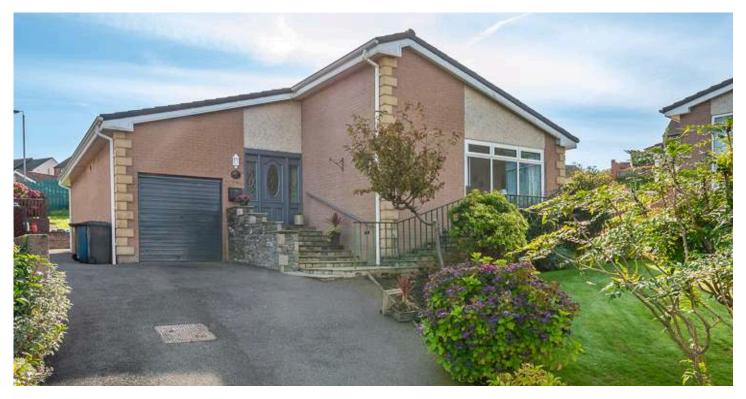

# 18 CORMORANT PARK

Belfast, BT5 7NB

*Offers over* **£365,000** 

DETACHED BUNGALOW | 4 ⊨ | 1 ≒ | 2 ⊟

We are delighted to bring to the market this deceptively spacious, extended, four bedroom detached bungalow situated on an elevated site just off the Lower Braniel Road in East Belfast.

## KEY FEATURES

- Superb Spacious Four Bedroom Detached Bungalow Located On An Elevated Site Just Off the Ever Popular Lower Braniel Road in East Belfast
- Ease of Access to Belfast City Airport and Belfast City Centre for the Daily Commuter via Main Arterial Routes
- Four Bedrooms
- Spacious Lounge with Feature Fireplace and Stunning Views of the City
- Separate Lounge/Dining Room
- Additional Shower Cubicle
- Fitted Kitchen with Access to Sun Terrace
- Family Bathroom
- Part Floored Roofspace Accessed via Slingsby Ladder
- Extensive Enclosed Rear Garden with Mature Aspect Ideal for Outdoor Entertaining and Children at Play
- Oil Fired Central Heating & UPVC Triple Glazing Throughout
- Early Viewing Highly Recomended