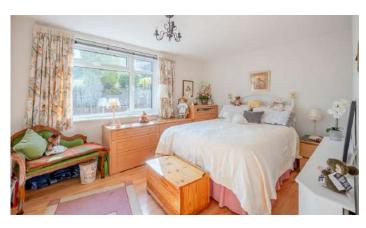

#### Ground Floor

- Entrance Hall
- Lounge 18'4" x 13'7"
- Kitchen 13'2" x 10'10"
- Living/Dining Room 21'11" x 14'4"
- Rear Hallway
- Bedroom One 16'5" x 15'11"
- Bedroom Two 14'9" x 9'10"

- Bedroom Three 11'2" x 9'10"
- Bedroom Four 9'10" x 8'2"
- Family Bathroom
- Separate WC