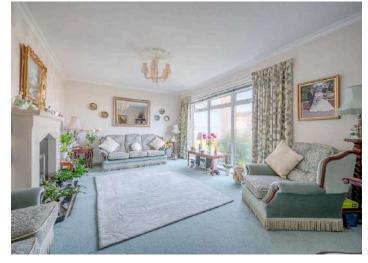

#### Ground Floor

- Entrance Hall
- Lounge 18'4" x 13'7"
- Kitchen 13'2" x 10'10"
- Living/Dining Room 21'11" x 14'4"
- Rear Hallway
- Bedroom One 16'5" x 15'11"
- Bedroom Two 14'9" x 9'10"

- Bedroom Three 11'2" x 9'10"
- Bedroom Four 9'10" x 8'2"
- Family Bathroom
- Separate WC