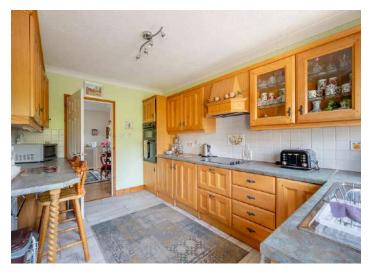

#### Ground Floor

- Entrance Hall
- Lounge 18'4" x 13'7"
- Kitchen 13'2" x 10'10"
- Living/Dining Room 21'11" x 14'4"
- Rear Hallway
- Bedroom One 16'5" x 15'11"
- Bedroom Two 14'9" x 9'10"

- Bedroom Three 11'2" x 9'10"
- Bedroom Four 9'10" x 8'2"
- Family Bathroom
- Separate WC