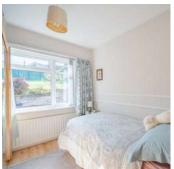

#### Ground Floor

- Entrance Hall
- Lounge 18'4" x 13'7"
- Kitchen 13'2" x 10'10"
- Living/Dining Room 21'11" x 14'4"
- Rear Hallway
- Bedroom One 16'5" x 15'11"
- Bedroom Two 14'9" x 9'10"

- Bedroom Three 11'2" x 9'10"
- Bedroom Four 9'10" x 8'2"
- Family Bathroom
- Separate WC