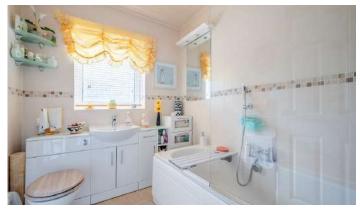

#### Ground Floor

- Entrance Hall
- Lounge 18'4" x 13'7"
- Kitchen 13'2" x 10'10"
- Living/Dining Room 21'11" x 14'4"
- Rear Hallway
- Bedroom One 16'5" x 15'11"
- Bedroom Two 14'9" x 9'10"

- Bedroom Three 11'2" x 9'10"
- Bedroom Four 9'10" x 8'2"
- Family Bathroom
- Separate WC