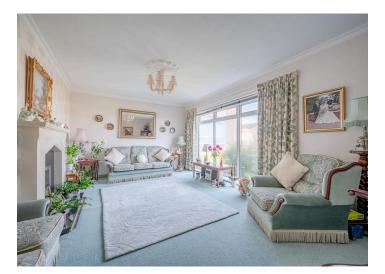

#### Ground Floor

- Entrance Hall
- Lounge 18'4" x 13'7"
- Kitchen 13'2" x 10'10"
- Living/Dining Room 21'11" x 14'4"
- Rear Hallway
- Bedroom One 16'5" x 15'11"
- Bedroom Two 14'9" x 9'10"

- Bedroom Three 11'2" x 9'10"
- Bedroom Four 9'10" x 8'2"
- Family Bathroom
- Separate WC