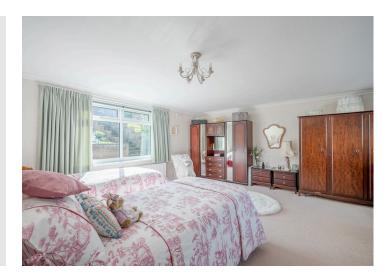

#### Ground Floor

- Entrance Hall
- Lounge 18'4" x 13'7"
- Kitchen 13'2" x 10'10"
- Living/Dining Room 21'11" x 14'4"
- Rear Hallway
- Bedroom One 16'5" x 15'11"
- Bedroom Two 14'9" x 9'10"

- Bedroom Three 11'2" x 9'10"
- Bedroom Four 9'10" x 8'2"
- Family Bathroom
- Separate WC