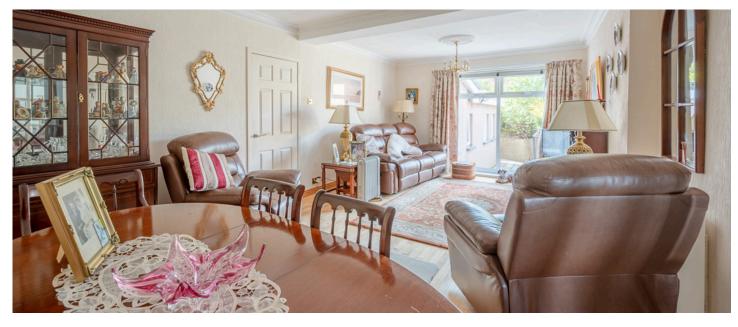

#### Ground Floor

- Entrance Hall
- Lounge 18'4" x 13'7"
- Kitchen 13'2" x 10'10"
- Living/Dining Room 21'11" x 14'4"
- Rear Hallway
- Bedroom One 16'5" x 15'11"
- Bedroom Two 14'9" x 9'10"

- Bedroom Three 11'2" x 9'10"
- Bedroom Four 9'10" x 8'2"
- Family Bathroom
- Separate WC