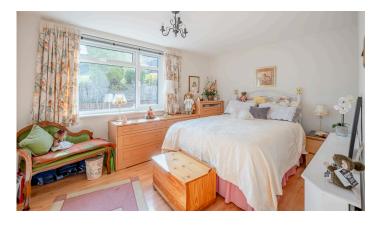

#### Ground Floor

- Entrance Hall
- Lounge 18'4" x 13'7"
- Kitchen 13'2" x 10'10"
- Living/Dining Room 21'11" x 14'4"
- Rear Hallway
- Bedroom One 16'5" x 15'11"
- Bedroom Two 14'9" x 9'10"

- Bedroom Three 11'2" x 9'10"
- Bedroom Four 9'10" x 8'2"
- Family Bathroom
- Separate WC