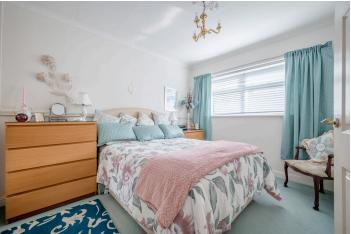

#### Ground Floor

- Entrance Hall
- Lounge 18'4" x 13'7"
- Kitchen 13'2" x 10'10"
- Living/Dining Room 21'11" x 14'4"
- Rear Hallway
- Bedroom One 16'5" x 15'11"
- Bedroom Two 14'9" x 9'10"

- Bedroom Three 11'2" x 9'10"
- Bedroom Four 9'10" x 8'2"
- Family Bathroom
- Separate WC