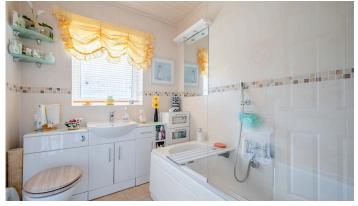

#### Ground Floor

- Entrance Hall
- Lounge 18'4" x 13'7"
- Kitchen 13'2" x 10'10"
- Living/Dining Room 21'11" x 14'4"
- Rear Hallway
- Bedroom One 16'5" x 15'11"
- Bedroom Two 14'9" x 9'10"

- Bedroom Three 11'2" x 9'10"
- Bedroom Four 9'10" x 8'2"
- Family Bathroom
- Separate WC