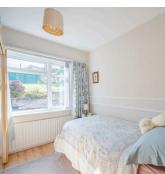

#### Ground Floor

- Entrance Hall
- Lounge 18'4" x 13'7"
- Kitchen 13'2" x 10'10"
- Living/Dining Room 21'11" x 14'4"
- Rear Hallway
- Bedroom One 16'5" x 15'11"
- Bedroom Two 14'9" x 9'10"

- Bedroom Three 11'2" x 9'10"
- Bedroom Four 9'10" x 8'2"
- Family Bathroom
- Separate WC