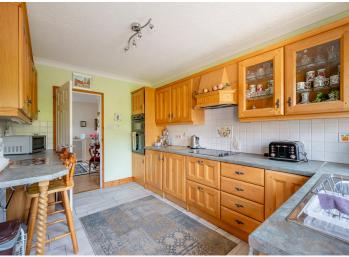

#### Ground Floor

- Entrance Hall
- Lounge 18'4" x 13'7"
- Kitchen 13'2" x 10'10"
- Living/Dining Room 21'11" x 14'4"
- Rear Hallway
- Bedroom One 16'5" x 15'11"
- Bedroom Two 14'9" x 9'10"

- Bedroom Three 11'2" x 9'10"
- Bedroom Four 9'10" x 8'2"
- Family Bathroom
- Separate WC