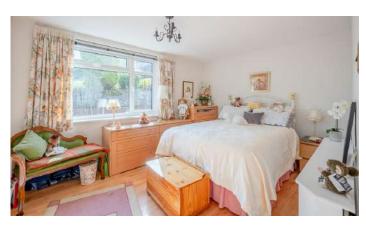

#### Ground Floor

- Entrance Hall
- Lounge 18'4" x 13'7"
- Kitchen 13'2" x 10'10"
- Living/Dining Room 21'11" x 14'4"
- Rear Hallway
- Bedroom One 16'5" x 15'11"
- Bedroom Two 14'9" x 9'10"

- Bedroom Three 11'2" x 9'10"
- Bedroom Four 9'10" x 8'2"
- Family Bathroom
- Separate WC