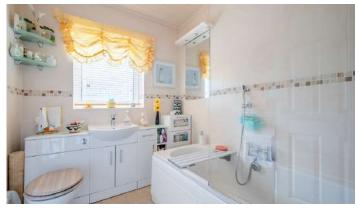

#### Ground Floor

- Entrance Hall
- Lounge 18'4" x 13'7"
- Kitchen 13'2" x 10'10"
- Living/Dining Room 21'11" x 14'4"
- Rear Hallway
- Bedroom One 16'5" x 15'11"
- Bedroom Two 14'9" x 9'10"

- Bedroom Three 11'2" x 9'10"
- Bedroom Four 9'10" x 8'2"
- Family Bathroom
- Separate WC