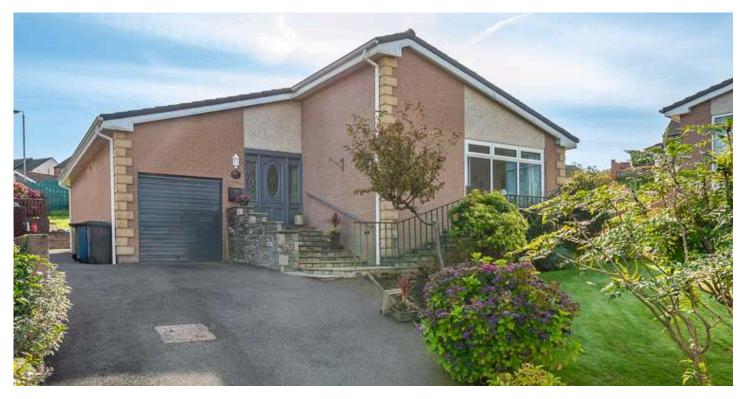

# 18 CORMORANT ROAD

Belfast, BT5 7NB

*Offers over* **£380,000** 

DETACHED BUNGALOW | 4 ⊨ | 1 ≒ | 2 ⊟

We are delighted to bring to the market this deceptively spacious, extended, four bedroom detached bungalow situated on an elevated site just off the Lower Braniel Road in East Belfast.

## KEY FEATURES

- Superb Spacious Four Bedroom Detached Bungalow Located On An Elevated Site Just Off the Ever Popular Lower Braniel Road in East Belfast
- Ease of Access to Belfast City Airport and Belfast City Centre for the Daily Commuter via Main Arterial Routes
- Four Bedrooms
- Spacious Lounge with Feature Fireplace and Stunning Views of the City
- Separate Lounge/Dining Room
- Additional Shower Cubicle
- Fitted Kitchen with Access to Sun Terrace
- Family Bathroom
- Part Floored Roofspace Accessed via Slingsby Ladder
- Extensive Enclosed Rear Garden with Mature Aspect Ideal for Outdoor Entertaining and Children at Play
- Oil Fired Central Heating & UPVC Double Glazing Throughout
- Early Viewing Highly Recomended