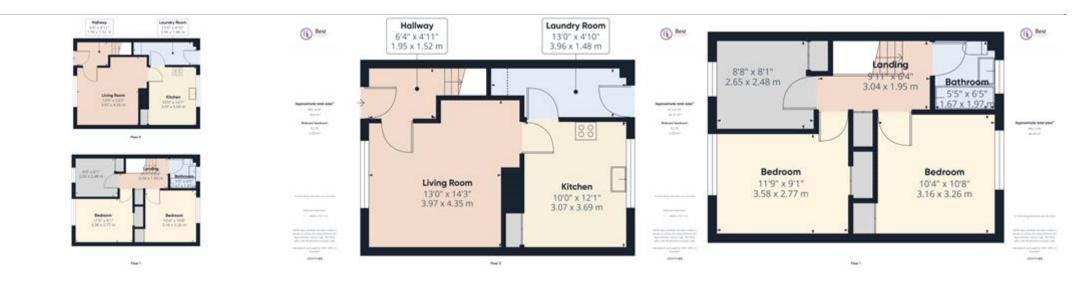

## **Description**

**Excellent Mid terrace** 

Recently decorated lounge

Good kitchen

Rear hallway plumbed for utilities

Three Bedrooms

Bathroom

Enclosed rear yard