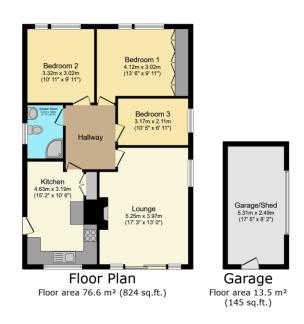

The property is in good condition, ready for you to move in and make it your own. It comprises 3 well-proportioned Bedrooms, a spacious Lounge and a functional Kitchen. The Master Bedroom benefits from built-in wardrobes, and along with the second Bedroom, is of a double size while the third Bedroom is a single room. The Bathroom is equipped with a traditional 3-piece suite.

One of the standout features of this bungalow is the Lounge. With sliding doors and a light and spacious layout, it provides a welcoming space for relaxation or entertaining guests. The Kitchen is well-equipped to cater to all your culinary needs.

Externally, the property boasts a Garage and ample off-road parking for several vehicles. An established garden to the front and a beautiful private garden to the rear offer a bounty of outdoor space. The rear garden, in particular, enjoys delightful views over Barnstaple Town Centre, adding to the overall appeal of this home.

TOTAL: 90.1 m<sup>2</sup> (970 sq.ft.)

This floor plan is for illustrative purposes only. It is not drawn to scale. Any measurements, floor areas (including any total floor area), openings and orientations are approximate. No details are guaranteed, they cannot be relied upon for any purpose and do not form any part of any agreement. No liability is taken for any error, omission or misstatement. A party must rely upon its own inspection(s). Powered by www.Proptrybox.upon.