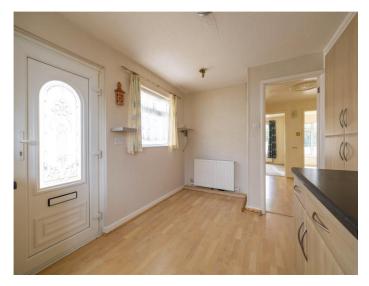

The property is in good condition, ready for you to move in and make it your own. It comprises 3 well-proportioned Bedrooms, a spacious Lounge and a functional Kitchen. The Master Bedroom benefits from built-in wardrobes, and along with the second Bedroom, is of a double size while the third Bedroom is a single room. The Bathroom is equipped with a traditional 3-piece suite.

One of the standout features of this bungalow is the Lounge. With sliding doors and a light and spacious layout, it provides a welcoming space for relaxation or entertaining guests. The Kitchen is well-equipped to cater to all your culinary needs.