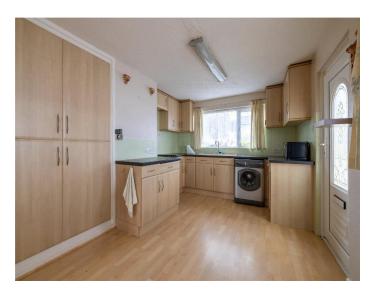

The property is in good condition, ready for you to move in and make it your own. It comprises 3 well-proportioned Bedrooms, a spacious Lounge and a functional Kitchen. The Master Bedroom benefits from built-in wardrobes, and along with the second Bedroom, is of a double size while the third Bedroom is a single room. The Bathroom is equipped with a traditional 3-piece suite.

One of the standout features of this bungalow is the Lounge. With sliding doors and a light and spacious layout, it provides a welcoming space for relaxation or entertaining guests. The Kitchen is well-equipped to cater to all your culinary needs.