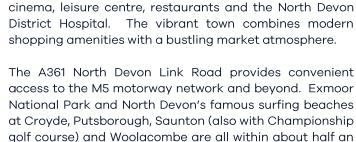

The property is in good condition, ready for you to move in and make it your own. It comprises 3 well-proportioned Bedrooms, a spacious Lounge and a functional Kitchen. The Master Bedroom benefits from built-in wardrobes, and along with the second Bedroom, is of a double size while the third Bedroom is a single room. The Bathroom is equipped with a traditional 3-piece suite.

One of the standout features of this bungalow is the Lounge. With sliding doors and a light and spacious layout, it provides a welcoming space for relaxation or entertaining guests. The Kitchen is well-equipped to cater to all your culinary needs.