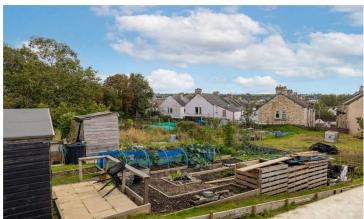

Externally, the property boasts a Garage and ample off-road parking for several vehicles. An established garden to the front and a beautiful private garden to the rear offer a bounty of outdoor space. The rear garden, in particular, enjoys delightful views over Barnstaple Town Centre, adding to the overall appeal of this home.