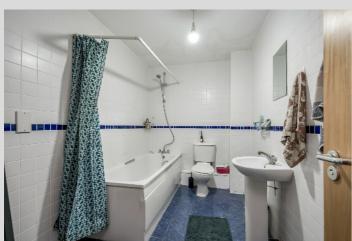

BEDROOM (1): 13' 0" x 12' 3" (3.96m x 3.73m) Faux balcony.

ENSUITE SHOWER ROOM: White suite comprising low flush wc, pedestal wash hand basin, fully tiled shower cubicle with Mira electric shower, fully tiled walls, ceramic tiled floor, extractor fan.

BEDROOM (2): 12' 2" x 9' 2" (3.71m x 2.79m)

BATHROOM: White suite comprising low flush wc, pedestal wash hand basin with shower over, fully tiled walls, ceramic tiled floor, extractor fan.