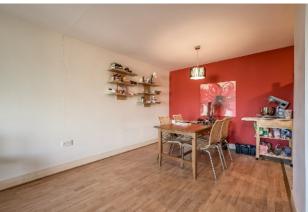

The property offers spacious accommodation comprising: entrance hall with cloaks cupboard, generous lounge with dining area open to modern fitted kitchen with faux balcony. There are two good sized bedrooms, one with ensuite shower room and modern bathroom. The apartment benefits from gas fire central heating and double glazed windows.

#### First Floor

Hardwood front door to . . .

ENTRANCE HALL: Meter cupboard, cloaks cupboard.

LOUNGE: 15' 9" x 12' 7" (4.8m x 3.84m) Faux balcony, laminate wood effect floor. Open plan to . . .

DINING ROOM: 9' 5" x 8' 11" (2.87m x 2.72m) Laminate wood effect floor. Open plan . . .