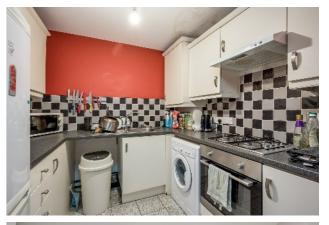

MODERN FITTED KITCHEN: 8' 0" x 7' 9" (2.44m x 2.36m) (at widest points). Range of high and low level units, work surfaces, single drainer stainless steel sink unit, four ring gas hob, electric oven with extractor fan above, space for fridge freezer, plumbed for washing machine, part tiled walls, ceramic tiled floor.