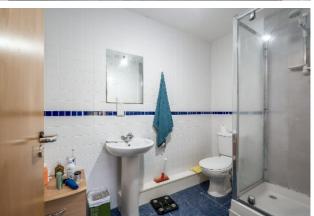

BEDROOM (1): 13' 0" x 12' 3" (3.96m x 3.73m) Faux balcony.

ENSUITE SHOWER ROOM: White suite comprising low flush wc, pedestal wash hand basin, fully tiled shower cubicle with Mira electric shower, fully tiled walls, ceramic tiled floor, extractor fan.

BEDROOM (2): 12' 2" x 9' 2" (3.71m x 2.79m)

BATHROOM: White suite comprising low flush wc, pedestal wash hand basin with shower over, fully tiled walls, ceramic tiled floor, extractor fan.