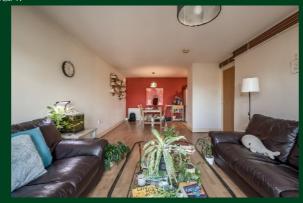

The property offers spacious accommodation comprising: entrance hall with cloaks cupboard, generous lounge with dining area open to modern fitted kitchen with faux balcony. There are two good sized bedrooms, one with ensuite shower room and modern bathroom. The apartment benefits from gas fire central heating and double glazed windows.

#### First Floor

Hardwood front door to . . .

ENTRANCE HALL: Meter cupboard, cloaks cupboard.

LOUNGE: 15' 9" x 12' 7" (4.8m x 3.84m) Faux balcony, laminate wood effect floor. Open plan to . . .

DINING ROOM: 9' 5" x 8' 11" (2.87m x 2.72m) Laminate wood effect floor. Open plan . . .