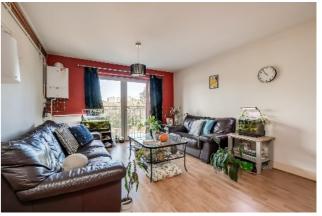

The property offers spacious accommodation comprising: entrance hall with cloaks cupboard, generous lounge with dining area open to modern fitted kitchen with faux balcony. There are two good sized bedrooms, one with ensuite shower room and modern bathroom. The apartment benefits from gas fire central heating and double glazed windows.

#### First Floor

Hardwood front door to . . .

ENTRANCE HALL: Meter cupboard, cloaks cupboard.

LOUNGE: 15' 9" x 12' 7" (4.8m x 3.84m) Faux balcony, laminate wood effect floor. Open plan to . . .

DINING ROOM: 9' 5" x 8' 11" (2.87m x 2.72m) Laminate wood effect floor. Open plan . . .