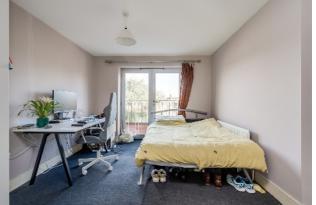

BEDROOM (1): 13' 0" x 12' 3" (3.96m x 3.73m) Faux balcony.

ENSUITE SHOWER ROOM: White suite comprising low flush wc, pedestal wash hand basin, fully tiled shower cubicle with Mira electric shower, fully tiled walls, ceramic tiled floor, extractor fan.

BEDROOM (2): 12' 2" x 9' 2" (3.71m x 2.79m)

BATHROOM: White suite comprising low flush wc, pedestal wash hand basin with shower over, fully tiled walls, ceramic tiled floor, extractor fan.