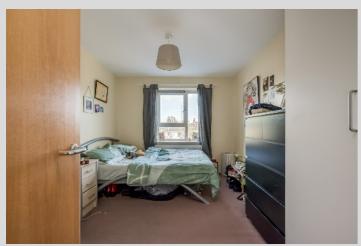

The property offers spacious accommodation comprising: entrance hall with cloaks cupboard, generous lounge with dining area open to modern fitted kitchen with faux balcony. There are two good sized bedrooms, one with ensuite shower room and modern bathroom. The apartment benefits from gas fire central heating and double glazed windows.

BEDROOM (1): 13' 0" x 12' 3" (3.96m x 3.73m) Faux balcony.

ENSUITE SHOWER ROOM: White suite comprising low flush wc, pedestal wash hand basin, fully tiled shower cubicle with Mira electric shower, fully tiled walls, ceramic tiled floor, extractor fan.

BEDROOM (2): 12' 2" x 9' 2" (3.71m x 2.79m)

BATHROOM: White suite comprising low flush wc, pedestal wash hand basin with shower over, fully tiled walls, ceramic tiled floor, extractor fan.