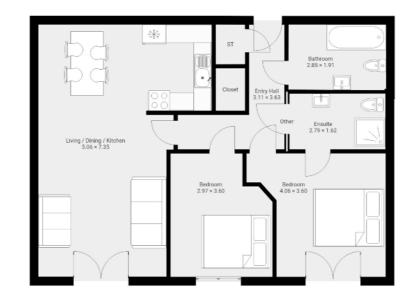

### Property Comprises

**Ground Floor** 

Lift and stairs to . . .

#### First Floor

Hardwood front door to . . .

ENTRANCE HALL: Meter cupboard, cloaks cupboard.

LOUNGE: 15' 9" x 12' 7" (4.8m x 3.84m) Faux balcony, laminate wood effect floor. Open plan to . . .

DINING ROOM: 9' 5" x 8' 11" (2.87m x 2.72m) Laminate wood effect floor. Open plan . . .

MODERN FITTED KITCHEN: 8' 0" x 7' 9" (2.44m x 2.36m) (at widest points). Range of high and low level units, work surfaces, single drainer stainless steel sink unit, four ring gas hob, electric oven with extractor fan above, space for fridge freezer, plumbed for washing machine, part tiled walls, ceramic tiled floor.

BEDROOM (1): 13' 0" x 12' 3" (3.96m x 3.73m) Faux balcony.

ENSUITE SHOWER ROOM: White suite comprising low flush wc, pedestal wash hand basin, fully tiled shower cubicle with Mira electric shower, fully tiled walls, ceramic tiled floor, extractor fan.

BEDROOM (2): 12' 2" x 9' 2" (3.71m x 2.79m)

BATHROOM: White suite comprising low flush wc, pedestal wash hand basin with shower over, fully tiled walls, ceramic tiled floor, extractor fan.