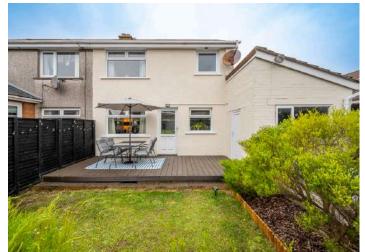

#### Outside

- Rear utility room with Worcester gas fired boiler
- Leading through to garage, plumbed for utilities
- Ample driveway parking for several cars
- Rear garden partially laid in lawns, partially laid in paving
- Garden to front laid in lawns.