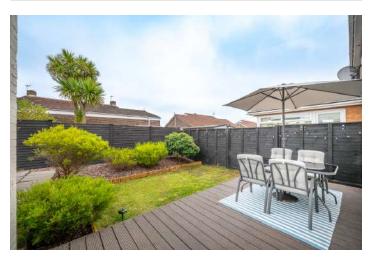

#### Outside

- Rear utility room with Worcester gas fired boiler
- Leading through to garage, plumbed for utilities
- Ample driveway parking for several cars
- Rear garden partially laid in lawns, partially laid in paving
- Garden to front laid in lawns.