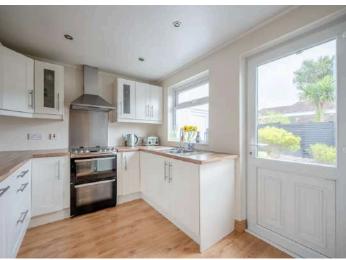

#### Ground Floor

- Covered Entrance Porch
- Reception Hall
- Lounge/Dining Room 20'6" x 11'11"
- Kitchen 10'10" x 9'0"

- First Floor
- Landing
- Bedroom One 13'6" x 8'10"
- Bedroom Two 10'6" x 6'5"
- Bedroom Three 12'6" x 7'0"
- Bathroom