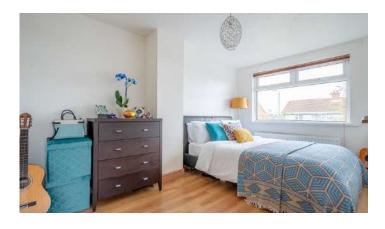

#### Ground Floor

- Covered Entrance Porch
- Reception Hall
- Lounge/Dining Room 20'6" x 11'11"
- Kitchen 10'10" x 9'0"

- First Floor
- Landing
- Bedroom One 13'6" x 8'10"
- Bedroom Two 10'6" x 6'5"
- Bedroom Three 12'6" x 7'0"
- Bathroom