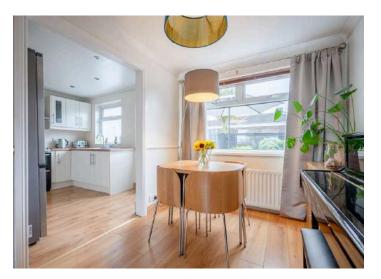

#### SEMI-DETACHED | 3 🛏 | 1 🗁 | 1 🖼

9 Monea Close has been a well maintained family home for many years and will appeal to a range of purchasers from first time buyers to downsizers and young families alike.

#### Ground Floor

- Covered Entrance Porch
- Reception Hall
- Lounge/Dining Room 20'6" x 11'11"
- Kitchen 10'10" x 9'0"

- First Floor
- Landing
- Bedroom One 13'6" x 8'10"
- Bedroom Two 10'6" x 6'5"
- Bedroom Three 12'6" x 7'0"
- Bathroom