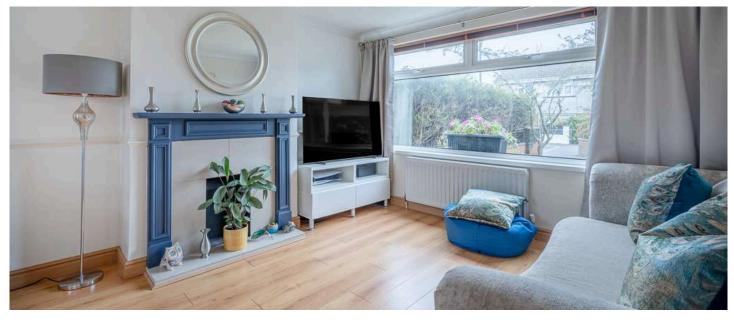

#### Ground Floor

- Covered Entrance Porch
- Reception Hall
- Lounge/Dining Room 20'6" x 11'11"
- Kitchen 10'10" x 9'0"

- First Floor
- Landing
- Bedroom One 13'6" x 8'10"
- Bedroom Two 10'6" x 6'5"
- Bedroom Three 12'6" x 7'0"
- Bathroom