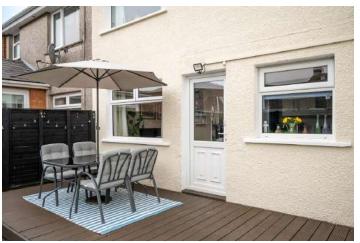

#### Outside

- Rear utility room with Worcester gas fired boiler
- Leading through to garage, plumbed for utilities
- Ample driveway parking for several cars
- Rear garden partially laid in lawns, partially laid in paving
- Garden to front laid in lawns.