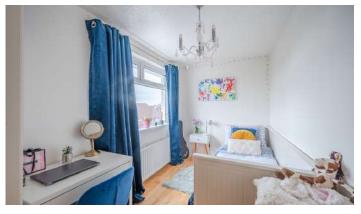

#### Ground Floor

- Covered Entrance Porch
- Reception Hall
- Lounge/Dining Room 20'6" x 11'11"
- Kitchen 10'10" x 9'0"

- First Floor
- Landing
- Bedroom One 13'6" x 8'10"
- Bedroom Two 10'6" x 6'5"
- Bedroom Three 12'6" x 7'0"
- Bathroom