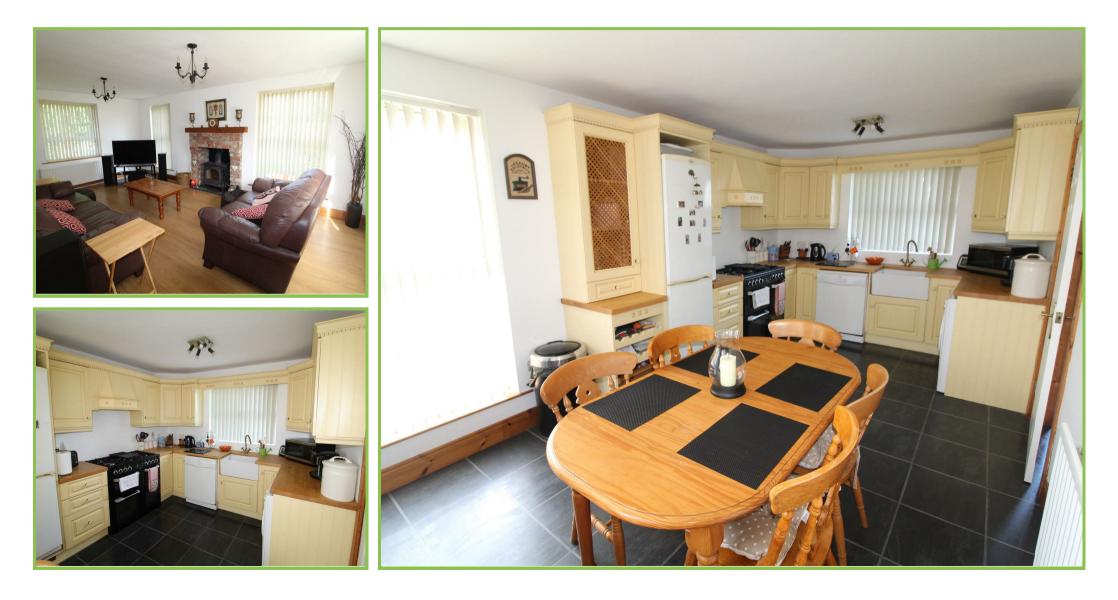

### Lounge 18'07 x 11'08

Laminated wooden flooring. Feature brick fireplace with multi fuel stove and wooden beam over. Double aspect windows.

# Kitchen/Dining Area 18'08 x 9'11

High and low level units with recess for gas cooker, dishwasher, washing machine and fridge freezer. Belfast sink. Tiled floor.