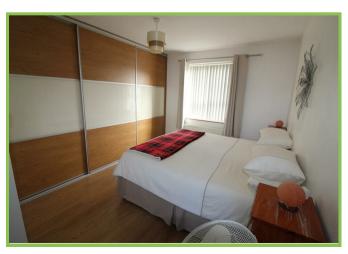

#### Master Bedroom 18'07 x 9'09

Double aspect windows. Built in robes. Laminated wooden flooring.