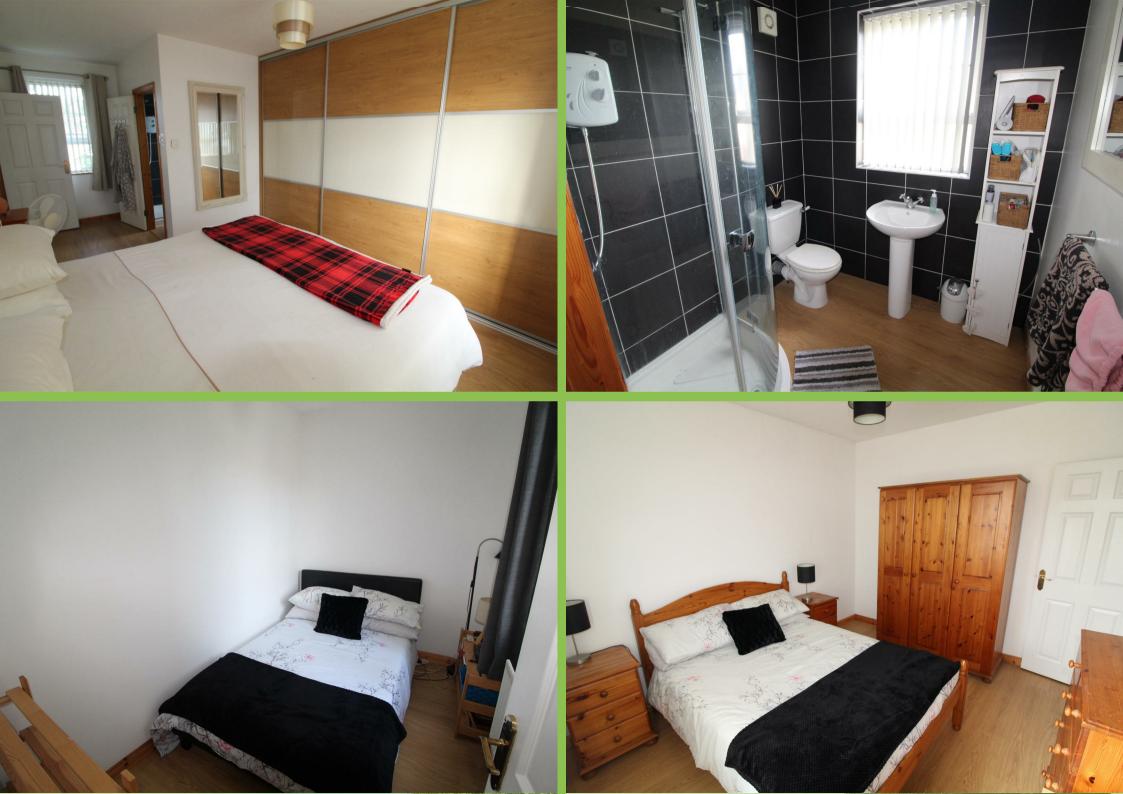

#### Master Bedroom 18'07 x 9'09

Double aspect windows. Built in robes. Laminated wooden flooring.

#### Ensuite 6'05 x 6'02

White low flush w.c, pedestal wash hand basin, corner shower cubicle with electric shower. Laminated wooden floor.

Bedroom Two 9'11 x 6'07 Rear facing. Laminated wooden flooring.

Bedroom Three 11'08 x 9'11 Front facing. Laminated wooden flooring.

# Bathroom

Panelled bath with electric shower over, pedestal wash hand basin and low flush w.c. Tiled floor. Part tiled walls.