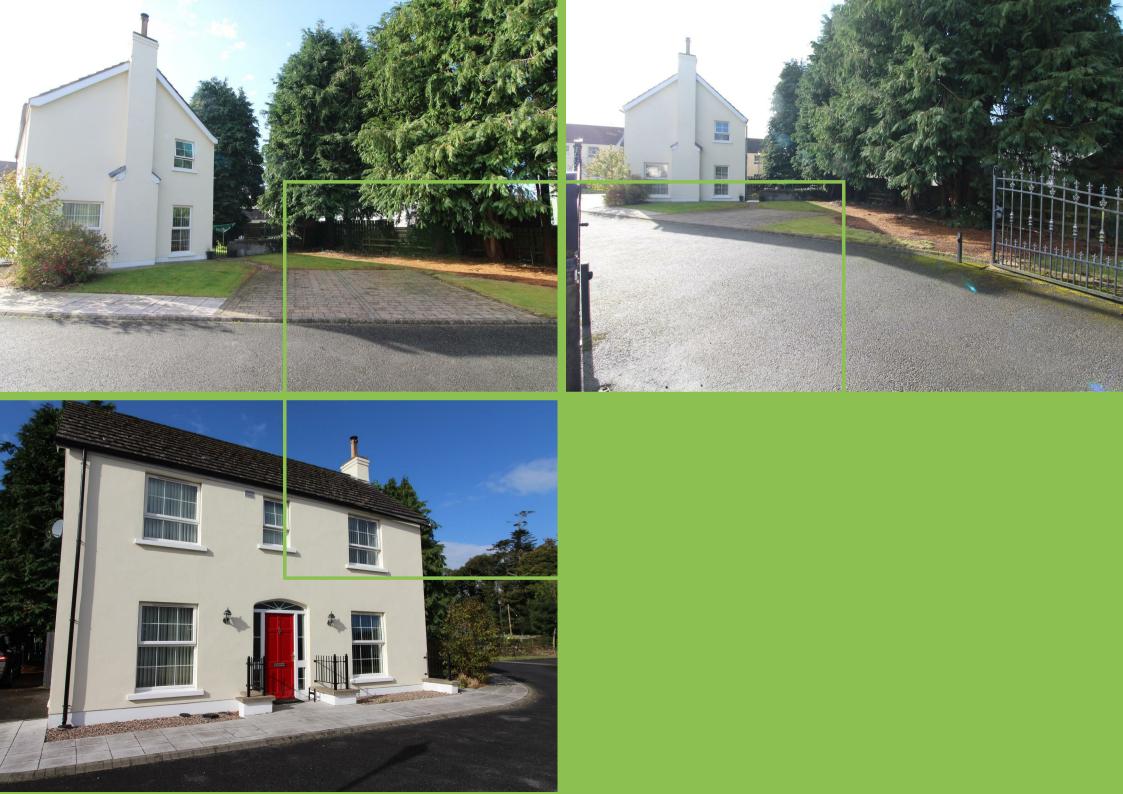

# 1 Demesne Court, Downpatrick, BT30 8NE

The only detached home in this gated development in the popular village of Seaforde. The property offers living room, kitchen with dining area and cloakroom on the ground floor and three bedrooms with master ensuite and bathroom on the first floor.

The property has a enclosed rear garden in lawn and 3 allocated parking spaces to the side. Conveniently situated and within easy commuting distance to Ballynahinch, Newcastle, Castlewellan and Downpatrick making it the ideal location for schools, shops and amenities.

# Outside

Gated development leading to 1 Demesne Court. Parking for three cars at the property. Gardens in lawn to the side with enclosed garden in lawns to the rear.

Please note we have not tested the services or systems in this property. Purchasers should make/commission their own inspections if they feel it is necessary.