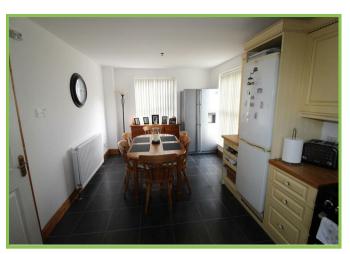

# Kitchen/Dining Area 18'08 x 9'11

High and low level units with recess for gas cooker, dishwasher, washing machine and fridge freezer. Belfast sink. Tiled floor.