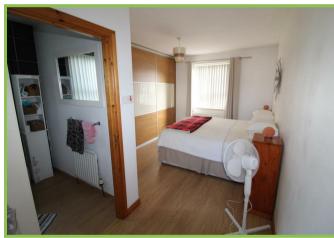

#### Master Bedroom 18'07 x 9'09

Double aspect windows. Built in robes. Laminated wooden flooring.

#### Ensuite 6'05 x 6'02

White low flush w.c, pedestal wash hand basin, corner shower cubicle with electric shower. Laminated wooden floor.

Bedroom Two 9'11 x 6'07 Rear facing. Laminated wooden flooring.

Bedroom Three 11'08 x 9'11 Front facing. Laminated wooden flooring.