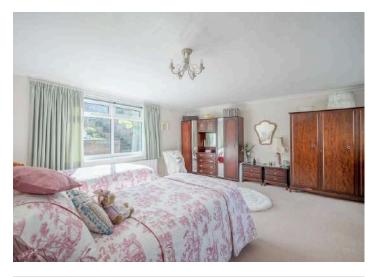

#### Ground Floor

- Entrance Hall
- Lounge 18'4" x 13'7"
- Kitchen 13'2" x 10'10"
- Living/Dining Room 21'11" x 14'4"
- Rear Hallway
- Bedroom One 16'5" x 15'11"
- Bedroom Two 14'9" x 9'10"

- Bedroom Three 11'2" x 9'10"
- Bedroom Four 9'10" x 8'2"
- Family Bathroom
- Separate WC