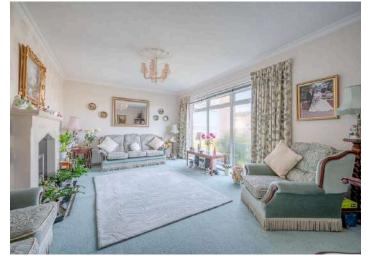

#### Ground Floor

- Entrance Hall
- Lounge 18'4" x 13'7"
- Kitchen 13'2" x 10'10"
- Living/Dining Room 21'11" x 14'4"
- Rear Hallway
- Bedroom One 16'5" x 15'11"
- Bedroom Two 14'9" x 9'10"

- Bedroom Three 11'2" x 9'10"
- Bedroom Four 9'10" x 8'2"
- Family Bathroom
- Separate WC