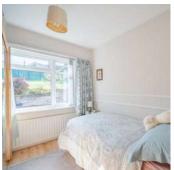

#### Ground Floor

- Entrance Hall
- Lounge 18'4" x 13'7"
- Kitchen 13'2" x 10'10"
- Living/Dining Room 21'11" x 14'4"
- Rear Hallway
- Bedroom One 16'5" x 15'11"
- Bedroom Two 14'9" x 9'10"

- Bedroom Three 11'2" x 9'10"
- Bedroom Four 9'10" x 8'2"
- Family Bathroom
- Separate WC