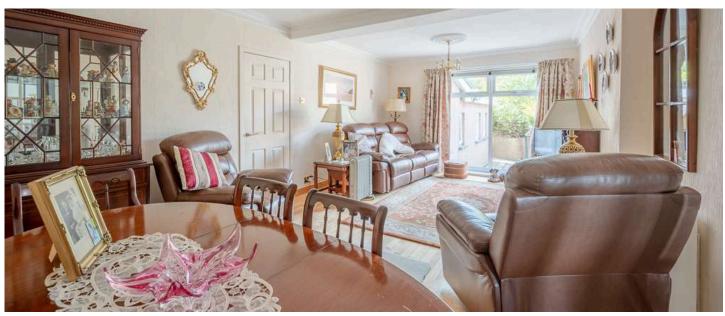

#### Ground Floor

- Entrance Hall
- Lounge 18'4" x 13'7"
- Kitchen 13'2" x 10'10"
- Living/Dining Room 21'11" x 14'4"
- Rear Hallway
- Bedroom One 16'5" x 15'11"
- Bedroom Two 14'9" x 9'10"

- Bedroom Three 11'2" x 9'10"
- Bedroom Four 9'10" x 8'2"
- Family Bathroom
- Separate WC