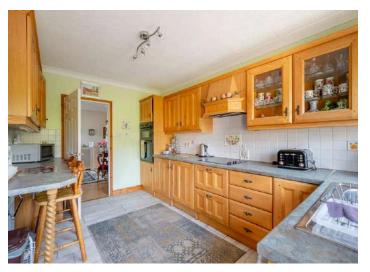

#### Ground Floor

- Entrance Hall
- Lounge 18'4" x 13'7"
- Kitchen 13'2" x 10'10"
- Living/Dining Room 21'11" x 14'4"
- Rear Hallway
- Bedroom One 16'5" x 15'11"
- Bedroom Two 14'9" x 9'10"

- Bedroom Three 11'2" x 9'10"
- Bedroom Four 9'10" x 8'2"
- Family Bathroom
- Separate WC