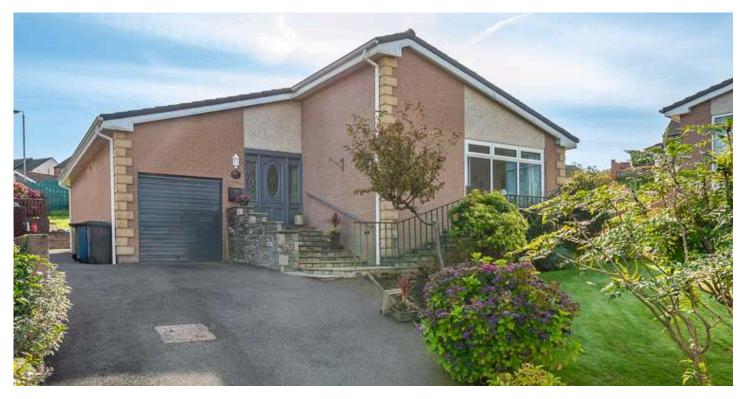

# 18 CORMORANT ROAD

Belfast, BT5 7NB

*Offers over* **£380,000** 

DETACHED BUNGALOW | 4 ⊨ | 1 ≒ | 2 ⊟

We are delighted to bring to the market this deceptively spacious, extended, four bedroom detached bungalow situated on an elevated site just off the Lower Braniel Road in East Belfast.

## KEY FEATURES

- Superb Spacious Four Bedroom Detached Bungalow Located On An Elevated Site Just Off the Ever Popular Lower Braniel Road in East Belfast
- Ease of Access to Belfast City Airport and Belfast City Centre for the Daily Commuter via Main Arterial Routes
- Four Bedrooms
- Spacious Lounge with Feature Fireplace and Stunning Views of the City
- Separate Lounge/Dining Room
- Fitted Kitchen with Access to Sun Terrace
- Family Bathroom
- Part Floored Roofspace Accessed via Slingsby Ladder
- Extensive Enclosed Rear Garden with Mature Aspect Ideal for Outdoor Entertaining and Children at Play
- Oil Fired Central Heating
- UPVC Double Glazing Throughout
- Early Viewing Highly Recomended