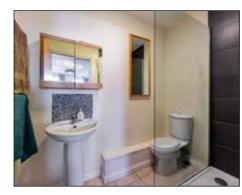

#### **Ensuite Bathroom**

Fully tiled shower enclosure, telephone hand shower, overhead shower, low flush WC, pedestal wash hand basin with vanity unit

Bedroom 2 14'4" x 11'3" (4.37m x 3.43m):

#### Bathroom

White suite, panelled bath, telephone hand shower, low flush WC, pedestal wash hand basin