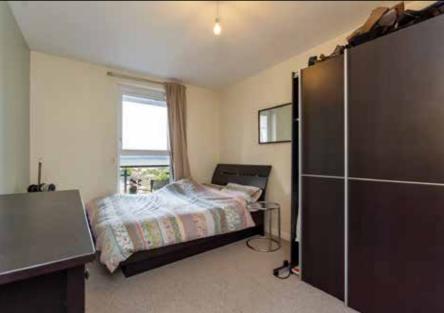

#### **Ensuite Bathroom**

Fully tiled shower enclosure, telephone hand shower, overhead shower, low flush WC, pedestal wash hand basin with vanity unit

Bedroom 2 14'4" x 11'3" (4.37m x 3.43m):