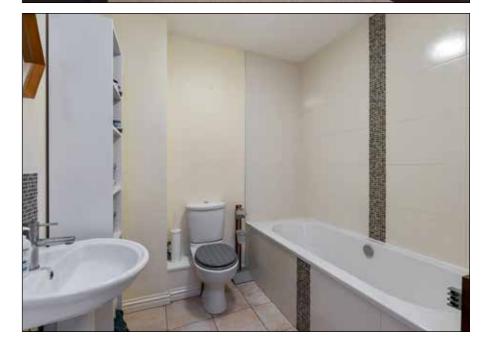

#### Bathroom

White suite, panelled bath, telephone hand shower, low flush WC, pedestal wash hand basin