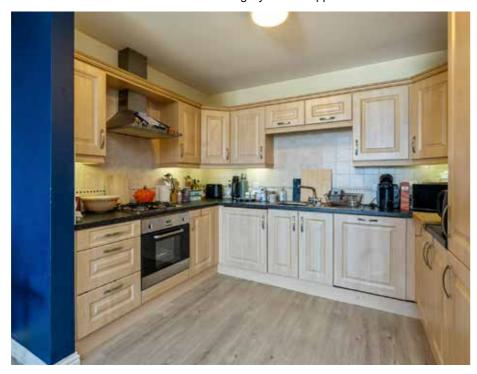

## **Accommodation**

Entrance Hall Hardwood Door to Entrance Hall, cloaks cupboards, cupboard with gas boiler

Kitchen/Living/Dining 31'9" x 12' (9.68m x 3.66m): Kitchen – high and low level units, inset sink, gas hob, electric oven, integrated dishwasher, washing machine and fridge freezer