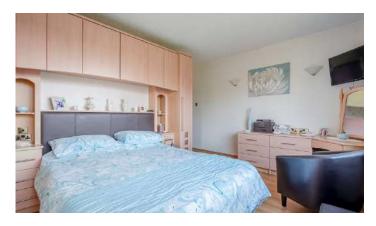

#### First Floor

- Bedroom One 14'10" x 11'11"
- Bedroom Two 14'10" x 9'5"
- En Suite Shower Room
- Bedroom Three 11'2" x 8'0"
- Bedroom Four 10'10" x 7'4"
- Bathroom
- Roofspace