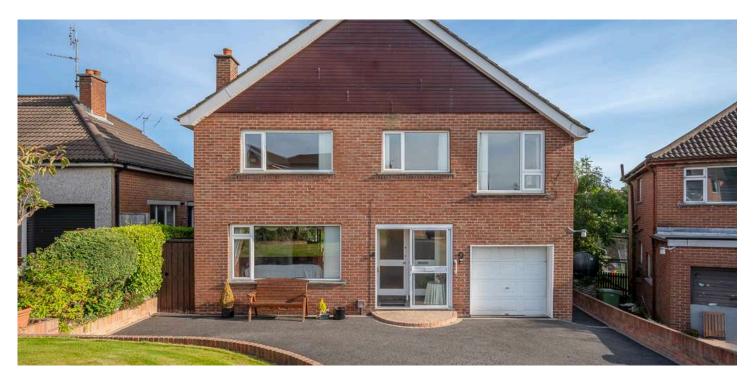

# 15 GRANGE AVENUE

Bangor, BT20 3QF

Offers around £399,950

# DETACHED | 4 ⊨ | 2 ≒ | 4 ⊟

Number 15 enjoys a prime position along the Avenue with generous driveway parking and mature gardens to the front and rear with beautiful maturity and excellent privacy. This is an exceptionally well maintained family home with generously proportioned bright accommodation throughout.

# **KEY FEATURES**

- Attractive Red Brick Detached Family Home
- Exceptionally Well Maintained with Bright and Spacious Accommodation Throughout
- Drawing Room with Contemporary Gas Coal Fire
- Separate Dining Room
- Rear Sun Room with French Doors to Rear Patio and Gardens
- Bespoke Fully Fitted Kitchen with Generous Range of Units and Integrated Appliances
- Separate Utility Room
- Ground Floor WC
- First Floor Lounge with Gas Stove
- Four Well Proportioned Bedrooms Including Principal Bedroom with En Suite Shower Room
- Separate Family Bathroom
- Superb Fully Floored and Sheeted Roofspace, the Ideal Opportunity for Further Accommodation Subject to Usual Planning Permissions

#### Outside

- Tarmac driveway with ample parking
- Mature well stocked and tended private rear gardens laid in lawns
- Paved patio areas and pathways
- Barbecue area
- Garden shed
- Excellent degree of privacy