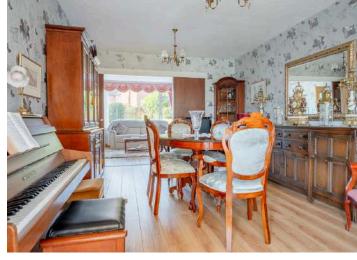

#### Ground Floor

- Reception Porch
- Spacious Reception Hall
- Drawing Room 15'4" x 11'11"
- Dining Room 16'4" x 13'0"
- Sitting Room 13'2" x 10'3"
- Kitchen 13'1" x 10'11"
- Utility/Laundry Room 9'9" x 9'2"
- WC