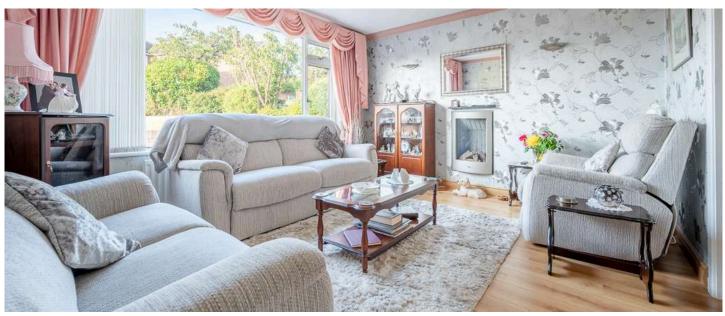

#### Ground Floor

- Reception Porch
- Spacious Reception Hall
- Drawing Room 15'4" x 11'11"
- Dining Room 16'4" x 13'0"
- Sitting Room 13'2" x 10'3"
- Kitchen 13'1" x 10'11"
- Utility/Laundry Room 9'9" x 9'2"
- WC