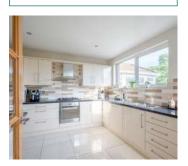

#### Ground Floor

- Reception Porch
- Spacious Reception Hall
- Drawing Room 15'4" x 11'11"
- Dining Room 16'4" x 13'0"
- Sitting Room 13'2" x 10'3"
- Kitchen 13'1" x 10'11"
- Utility/Laundry Room 9'9" x 9'2"
- WC