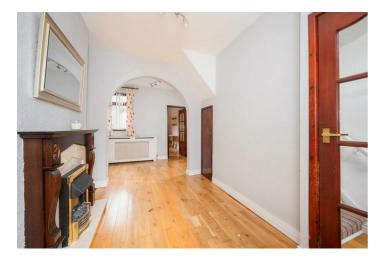

# ENTRANCE HALL:

Pvc double glazed front door.

#### LOUNGE:

(11'1" x 8'0")

Measurements at widest points.

Wooden flooring, feature fireplace with tiled hearth and inset, electric fire, mahogany surround, understairs storage. Archway into dining room.

#### **DINING ROOM:**

(11'0" x 6'0")

Measurements at widest points.

Wooden flooring.