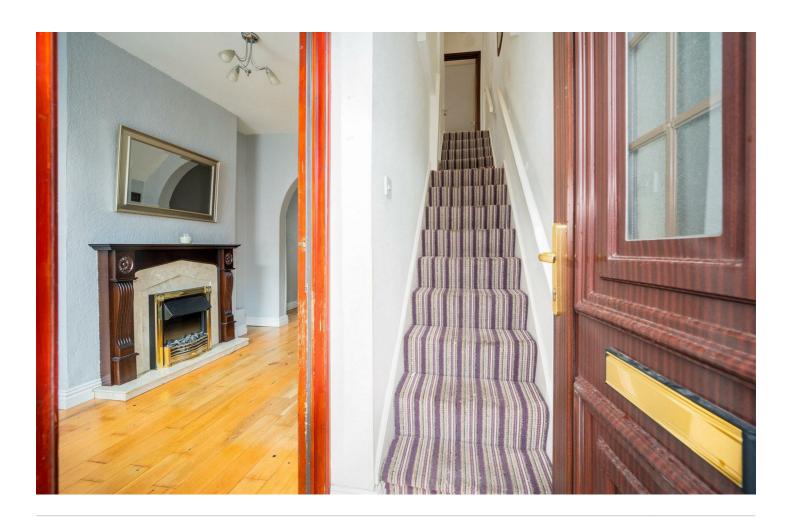

#### LOUNGE:

(11'1" x 8'0")

Measurements at widest points.

Wooden flooring, feature fireplace with tiled hearth and inset, electric fire, mahogany surround, understairs storage. Archway into dining room.