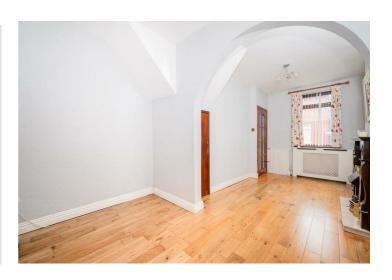

#### **DINING ROOM:**

(11'0" x 6'0")

Measurements at widest points.

Wooden flooring.