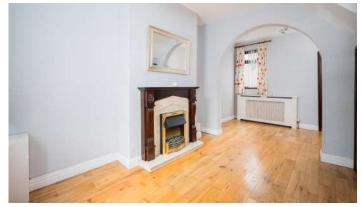

### Ground Floor

- Entrance Hall
- Lounge 11'1" x 8'
- Dining Room 11' x 6'
- Kitchen 17' x 6'1"