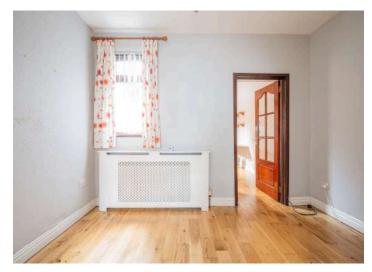

### Ground Floor

- Entrance Hall
- Lounge 11'1" x 8'
- Dining Room 11' x 6'
- Kitchen 17' x 6'1"

## First Floor

- Landing
- Bedroom One 14'8" x 6'4"
- Bedroom Two 9'9" x 8'8"
- Shower Room