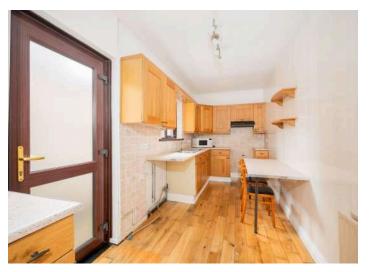

### KEY FEATURES

- Mid Terrace Property Located Just Off Donegal Road and Will Ideally Suit Investors and First Time Buyers Alike.
- Situated Close to Many Local Amenities Including Royal Victoria Hospital and City Hospital
- Close to the West Link and Main Arterial Routes Offering Ease of Access to All Surrounding Areas
- Lounge Through Dining Room
- Extended Kitchen with Range of Units and Storage
- Two Well Proportioned Bedrooms
- Modern Shower Room with White Suite
- Gas Fired Central Heating and Pvc Double Glazing
- Enclosed Rear Yard
- No Onward Chain
- Broadband High Speed

### Ground Floor

- Entrance Hall
- Lounge 11'1" x 8'
- Dining Room 11' x 6'
- Kitchen 17' x 6'1"