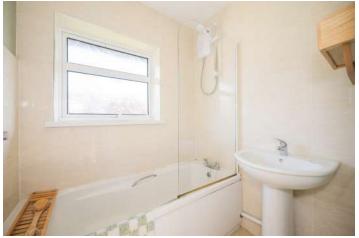

#### First Floor

- Landing
- Bedroom One 13'3" x 9'5"
- Bedroom Two 10'2" x 7'11"
- Bedroom Three 9'6" x 5'9"
- Bathroom
- Separate WC