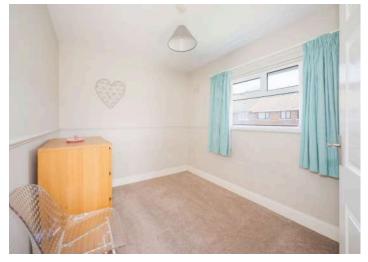

#### First Floor

- Landing
- Bedroom One 13'3" x 9'5"
- Bedroom Two 10'2" x 7'11"
- Bedroom Three 9'6" x 5'9"
- Bathroom
- Separate WC