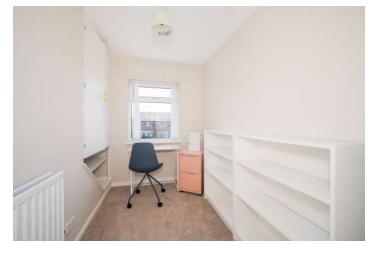

#### First Floor

- Landing
- Bedroom One 13'3" x 9'5"
- Bedroom Two 10'2" x 7'11"
- Bedroom Three 9'6" x 5'9"
- Bathroom
- Separate WC