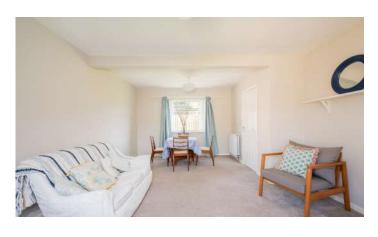

#### Ground Floor

- Entrance Hall
- Lounge 17'11" x 13'3"
- Kitchen 11'7" x 11'3"