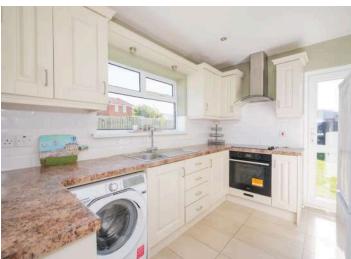

#### Ground Floor

- Entrance Hall
- Lounge 17'11" x 13'3"
- Kitchen 11'7" x 11'3"