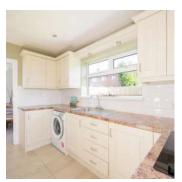

#### Ground Floor

- Entrance Hall
- Lounge 17'11" x 13'3"
- Kitchen 11'7" x 11'3"