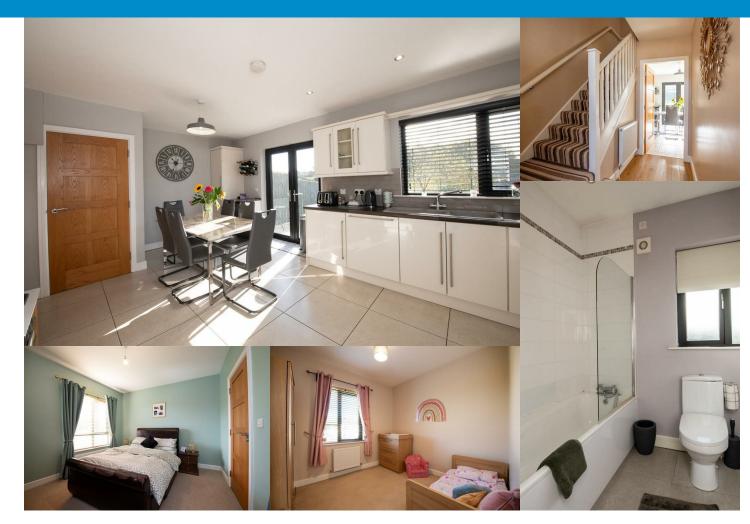

## **GROUND FLOOR**

Inviting entrance hallway with wood flooring with access to the ground floor W.C. comprising tiled floor, wall hung sink & W.C. Spacious and bright lounge with wooden flooring & multi fuel stove fitted. To the rear of the ground floor you have a great entertaining space with open plan kitchen/dining area comprising modern white range of kitchen units to include a range of integrated appliances such as hob, oven, fridge freezer & dishwasher with the added benefit of built in storage and double patio doors leading to south facing garden.

# **FIRST FLOOR**

On the first floor you have a homely carpeted landing with closet space with three good sized bedrooms all with carpet laid and master having ensuite which comprises double shower cubicle, wall hung wash hand basin & W.C. Family bathroom fitted with W.C, wall hung wash hand basin with bath including shower attachment overhead.