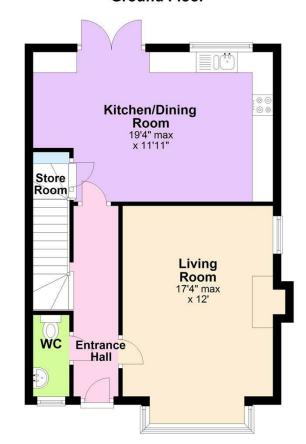

## **GROUND FLOOR**

Inviting entrance hallway with wood flooring with access to the ground floor W.C. comprising tiled floor, wall hung sink & W.C. Spacious and bright lounge with wooden flooring & multi fuel stove fitted. To the rear of the ground floor you have a great entertaining space with open plan kitchen/dining area comprising modern white range of kitchen units to include a range of integrated appliances such as hob, oven, fridge freezer & dishwasher with the added benefit of built in storage and double patio doors leading to south facing garden.

# **Ground Floor**