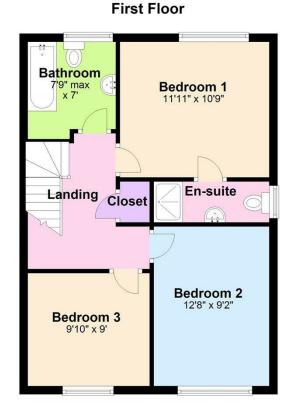

# **FIRST FLOOR**

On the first floor you have a homely carpeted landing with closet space with three good sized bedrooms all with carpet laid and master having ensuite which comprises double shower cubicle, wall hung wash hand basin & W.C. Family bathroom fitted with W.C, wall hung wash hand basin with bath including shower attachment overhead.