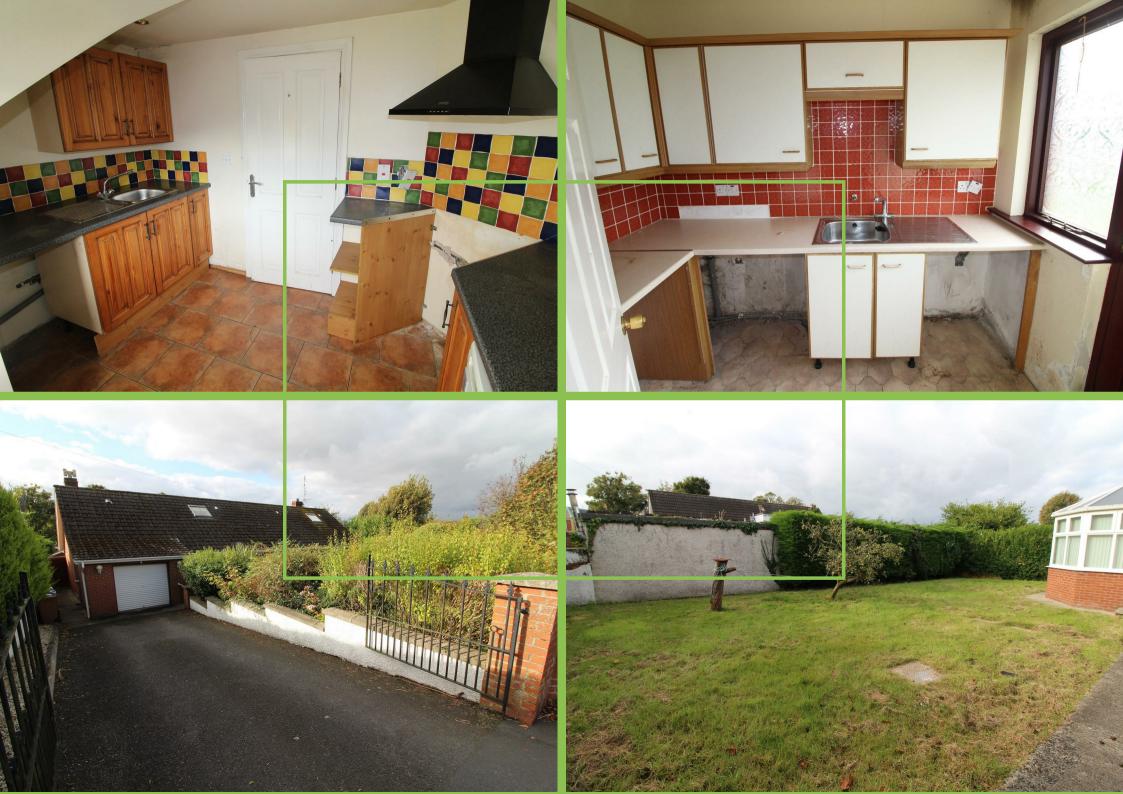

# Kitchen/Dining/Conservatory 24'05 x 19'08

High and low level units with 1 1/2 stainless steel sink unit. Tiled floor. Tiled at splashback. Laminated wooden floor at dining and conservatory. Door to rear garden.

Utility Room 8'05 x 5'10 High and low level units. Back door. Tiled floor.

### Outside

Driveway to parking. Gardens in lawn with mature shrubs to the front with enclosed rear gardens in lawn.

Please note we have not tested the services or systems in this property. Purchasers should make/commission their own inspections if they feel it is necessary.