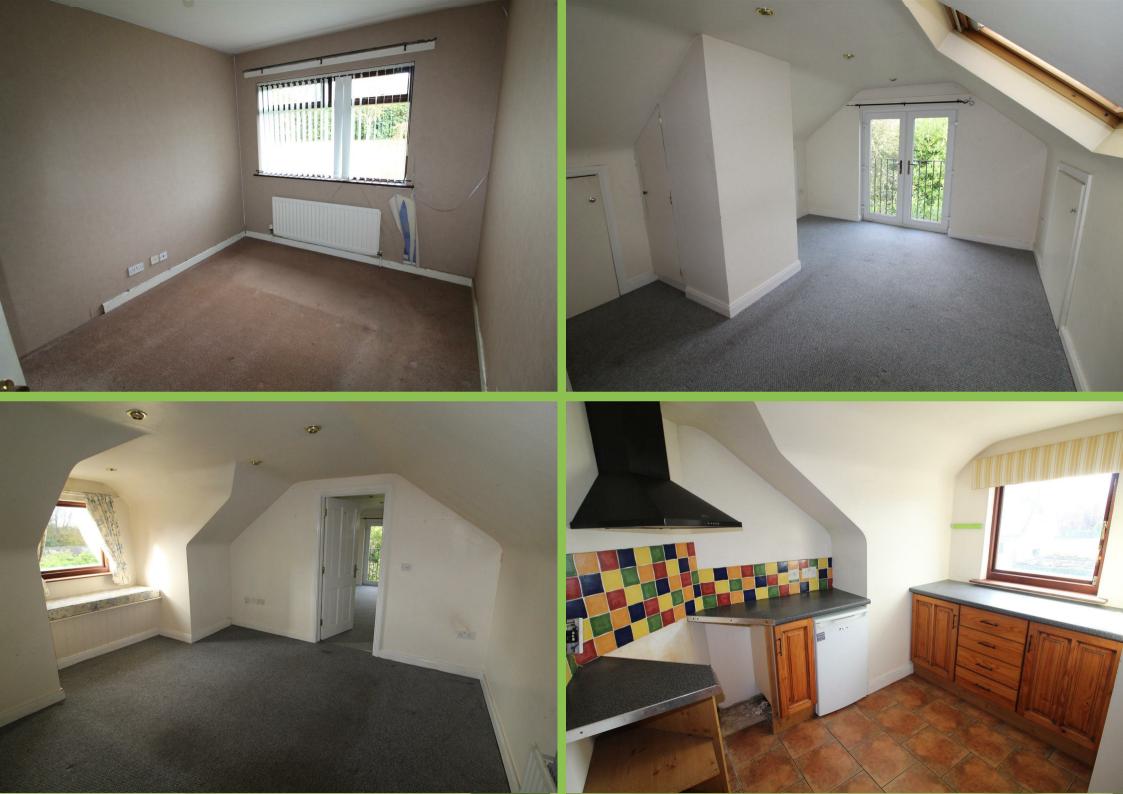

#### Bedroom One 11'06 x 9'11 Front facing.

Bedroom Two 11'07 x 9'0 Rear facing.

Bedroom Three 11'05 x 9'11

Bathroom

Bedroom Four 14'05 x 10'11

Separate first floor accommodation accessed via side door.

### Storage room

Kitchen 10'6 x 9'07

High and low level units with stainless sink unit.

Living Room 15'0 x 11'01 Window seat. Leading to

Bedroom Juliette balcony. Eaves storage.

#### Shower Room

White pedestal wash hand basin, low flush w.c., shower cubicle with electric shower.