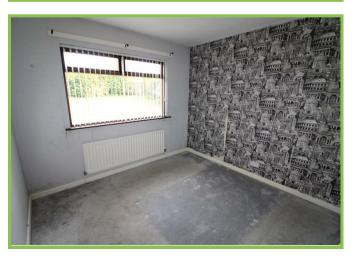

#### Bedroom One 11'06 x 9'11 Front facing.

Bedroom Two 11'07 x 9'0 Rear facing.

Bedroom Three 11'05 x 9'11

Bathroom

Bedroom Four 14'05 x 10'11

Separate first floor accommodation accessed via side door.