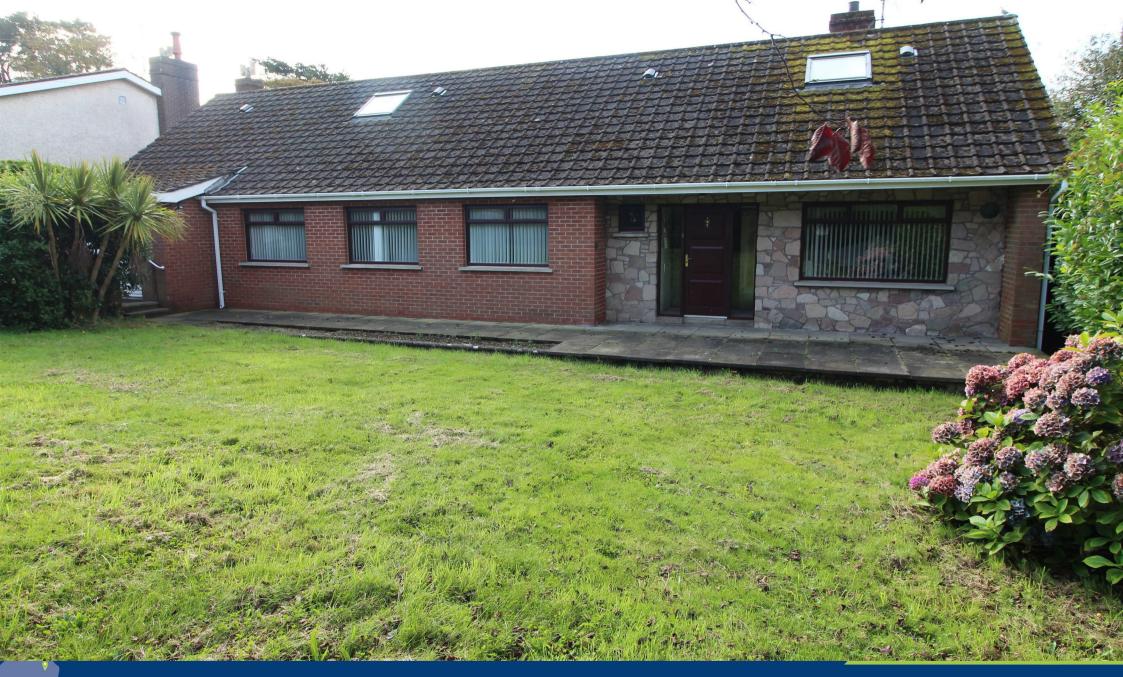

33 Knocknashinna Road, Downpatrick, BT30 6RE £180,000

This detached bungalow occupies a private site in the popular Knocknashinna development.

The property offers four bedrooms, two reception, kitchen with dining and conservatory, utility room and bathroom. There is separate accommodation accessed via a side door and it has a kitchen, shower room, living area and bedroom on the first floor.

### Outside

Driveway to parking. Gardens in lawn with mature shrubs to the front with enclosed rear gardens in lawn.

Please note we have not tested the services or systems in this property. Purchasers should make/commission their own inspections if they feel it is necessary.