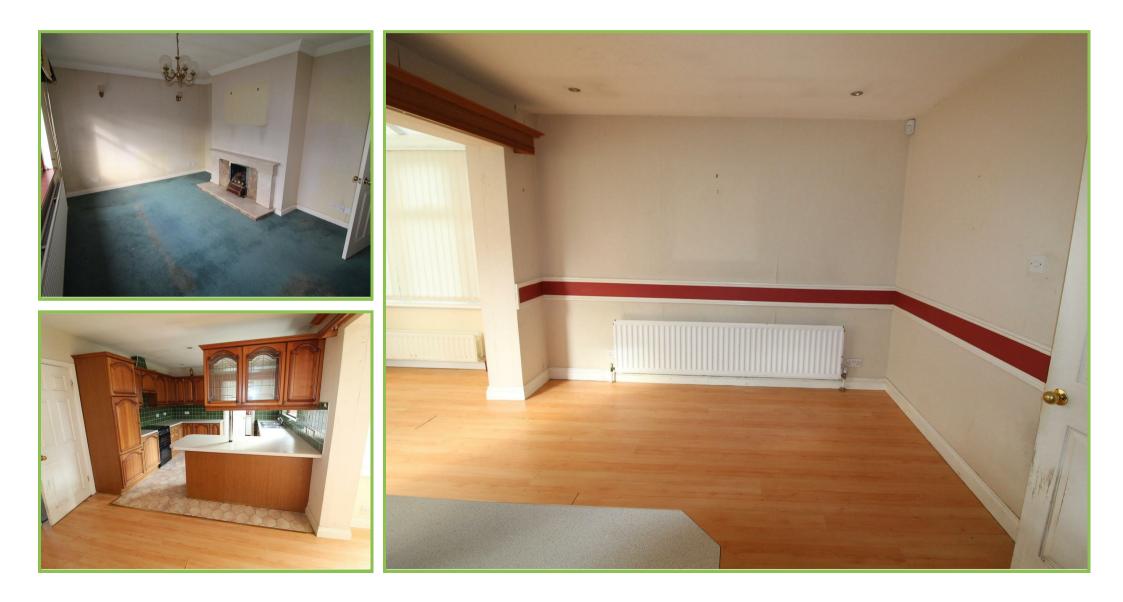

#### **Entrance Hall**

Cloakroom with low flush w.c., pedestal wash hand basin. Towel radiator.

Lounge/Bedroom 12'11 x 11'11 Front facing

Living Room 15'03 x 10'10 Fireplace.

# Kitchen/Dining/Conservatory 24'05 x 19'08

High and low level units with 1 1/2 stainless steel sink unit. Tiled floor. Tiled at splashback. Laminated wooden floor at dining and conservatory. Door to rear garden.