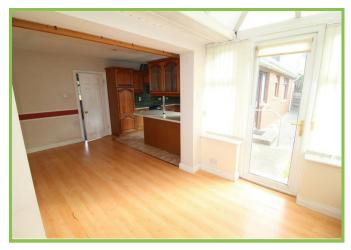

# Kitchen/Dining/Conservatory 24'05 x 19'08

High and low level units with 1 1/2 stainless steel sink unit. Tiled floor. Tiled at splashback. Laminated wooden floor at dining and conservatory. Door to rear garden.