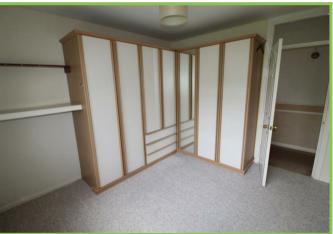

# Bedroom One 11'06 x 9'11 Front facing.

Bedroom Two 11'07 x 9'0

Rear facing.

Bedroom Three 11'05 x 9'11

**Bathroom** 

Bedroom Four **14'05 x 10'11** 