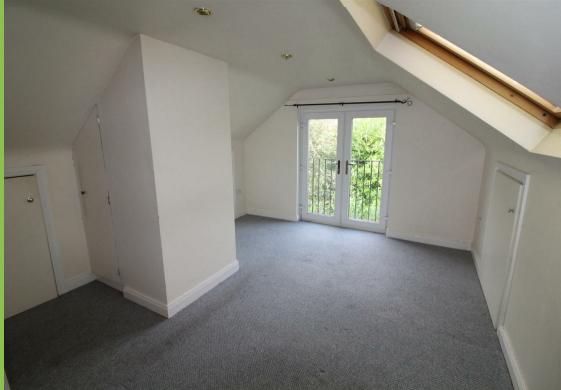

# Separate first floor accommodation

accessed via side door.

## Living Room 15'0 x 11'01

Window seat. Leading to

#### **Bedroom**

Juliette balcony. Eaves storage.