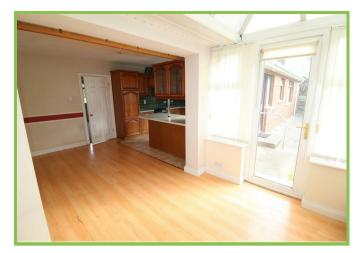

# Kitchen/Dining/Conservatory 24'05 x 19'08

High and low level units with 1 1/2 stainless steel sink unit. Tiled floor. Tiled at splashback. Laminated wooden floor at dining and conservatory. Door to rear garden.