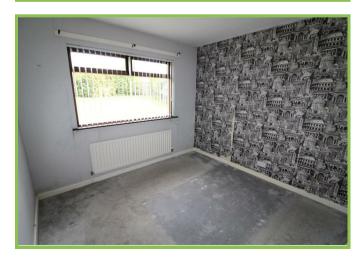

# Bedroom One 11'06 x 9'11 Front facing.

Bedroom Two 11'07 x 9'0

Rear facing.

Bedroom Three 11'05 x 9'11

**Bathroom** 

Bedroom Four **14'05 x 10'11** 