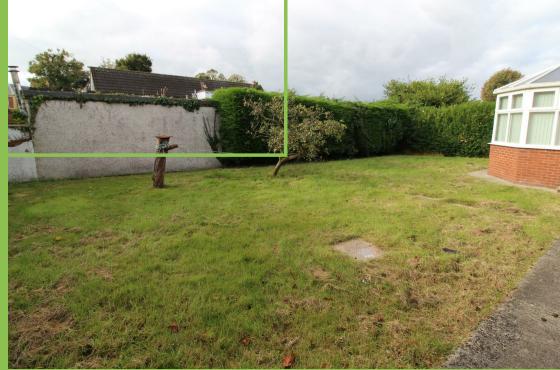

#### Outside

Driveway to parking. Gardens in lawn with mature shrubs to the front with enclosed rear gardens in lawn.

Please note we have not tested the services or systems in this property. Purchasers should make/commission their own inspections if they feel it is necessary.