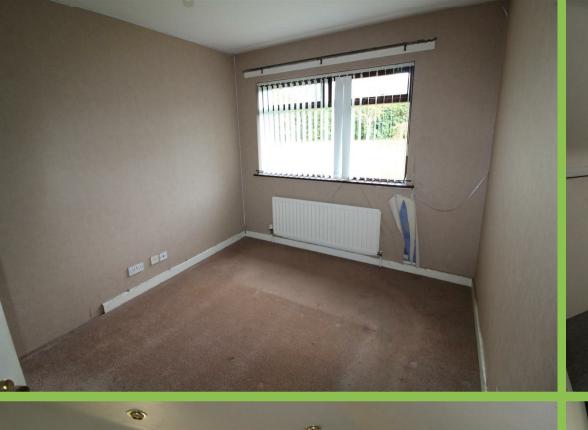

# Lounge/Bedroom 12'11 x 11'11

Front facing

# Living Room 15'03 x 10'10

Fireplace.