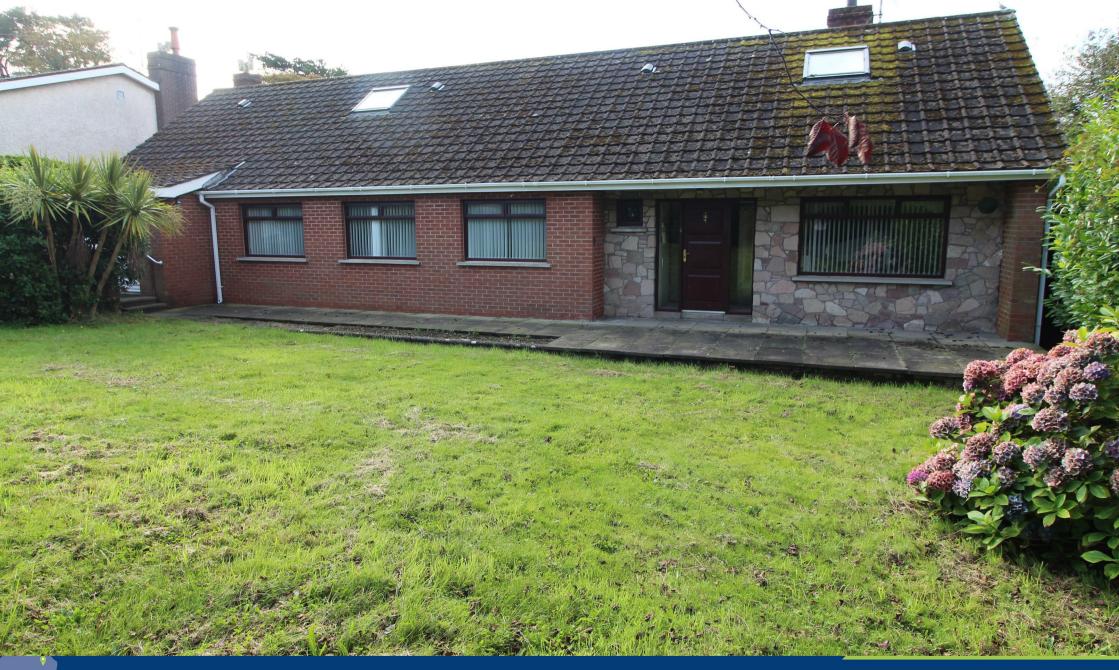

This detached bungalow occupies a private site in the popular Knocknashinna development.

The property offers four bedrooms, two reception, kitchen with dining and conservatory, utility room and bathroom. There is separate accommodation accessed via a side door and it has a kitchen, shower room, living area and bedroom on the first floor.

#### Outside

Driveway to parking. Gardens in lawn with mature shrubs to the front with enclosed rear gardens in lawn.

Please note we have not tested the services or systems in this property. Purchasers should make/commission their own inspections if they feel it is necessary.