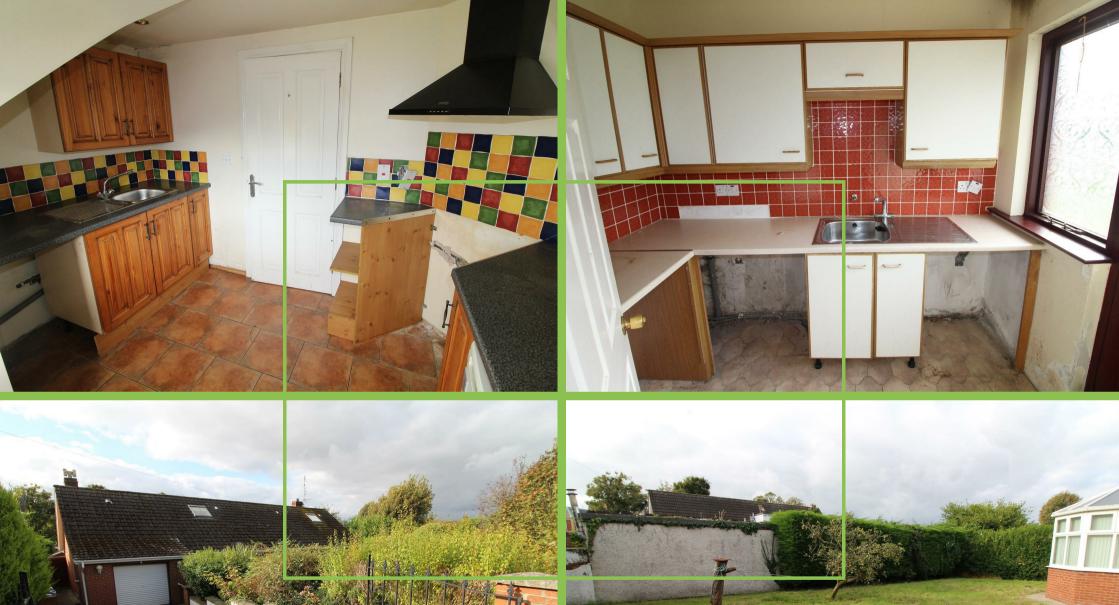

This detached bungalow occupies a private site in the popular Knocknashinna development.

The property offers four bedrooms, two reception, kitchen with dining and conservatory, utility room and bathroom. There is separate accommodation accessed via a side door and it has a kitchen, shower room, living area and bedroom on the first floor.

# Kitchen/Dining/Conservatory 24'05 x 19'08

High and low level units with 1 1/2 stainless steel sink unit. Tiled floor. Tiled at splashback. Laminated wooden floor at dining and conservatory. Door to rear garden.

## Utility Room 8'05 x 5'10

High and low level units. Back door. Tiled floor.

#### Outside

Driveway to parking. Gardens in lawn with mature shrubs to the front with enclosed rear gardens in lawn.

Please note we have not tested the services or systems in this property. Purchasers should make/commission their own inspections if they feel it is necessary.