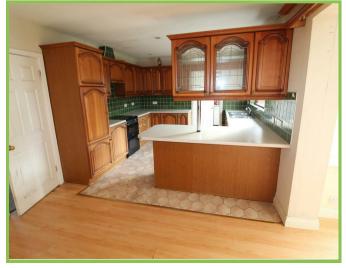

# Kitchen/Dining/Conservatory 24'05 x 19'08

High and low level units with 1 1/2 stainless steel sink unit. Tiled floor. Tiled at splashback. Laminated wooden floor at dining and conservatory. Door to rear garden.