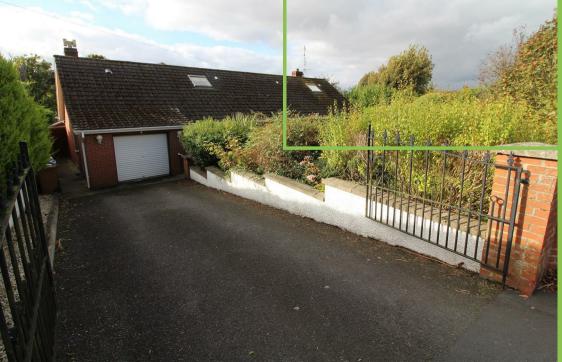

#### Outside

Driveway to parking. Gardens in lawn with mature shrubs to the front with enclosed rear gardens in lawn.

Please note we have not tested the services or systems in this property. Purchasers should make/commission their own inspections if they feel it is necessary.