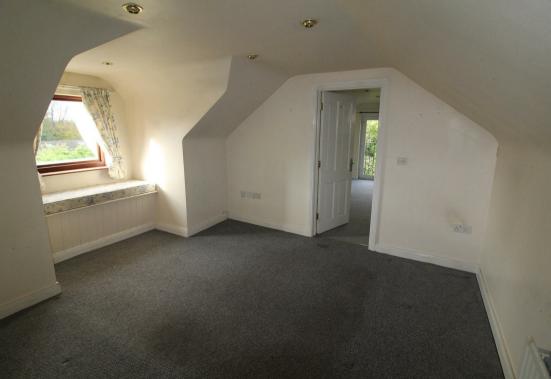

## Living Room 15'0 x 11'01

Window seat. Leading to

#### **Bedroom**

Juliette balcony. Eaves storage.