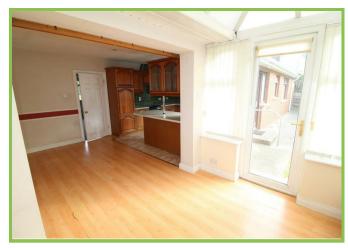

### Kitchen/Dining/Conservatory 24'05 x 19'08

High and low level units with 1 1/2 stainless steel sink unit. Tiled floor. Tiled at splashback. Laminated wooden floor at dining and conservatory. Door to rear garden.