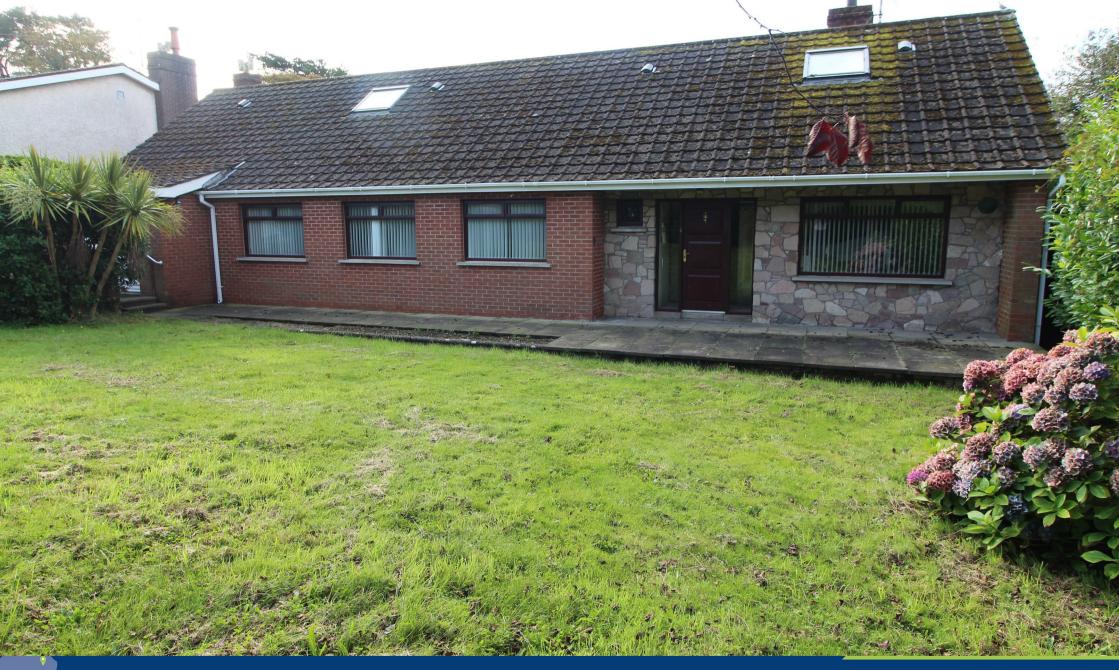

### 33 Knocknashinna Road, Downpatrick, BT30 6RE

This detached bungalow occupies a private site in the popular Knocknashinna development.

The property offers four bedrooms, two reception, kitchen with dining and conservatory, utility room and bathroom. There is separate accommodation accessed via a side door and it has a kitchen, shower room, living area and bedroom on the first floor.

#### **Outside**

Driveway to parking. Gardens in lawn with mature shrubs to the front with enclosed rear gardens in lawn.

Please note we have not tested the services or systems in this property. Purchasers should make/commission their own inspections if they feel it is necessary.