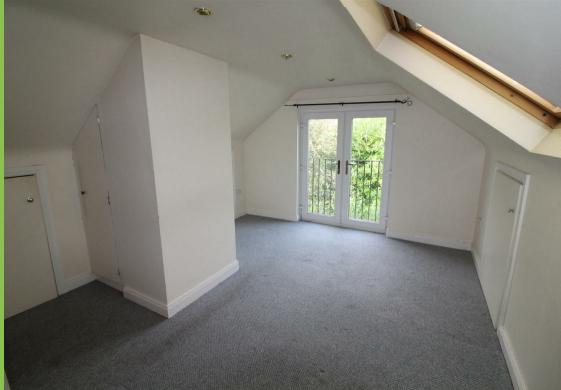

### Living Room 15'0 x 11'01

Window seat. Leading to

#### **Bedroom**

Juliette balcony. Eaves storage.