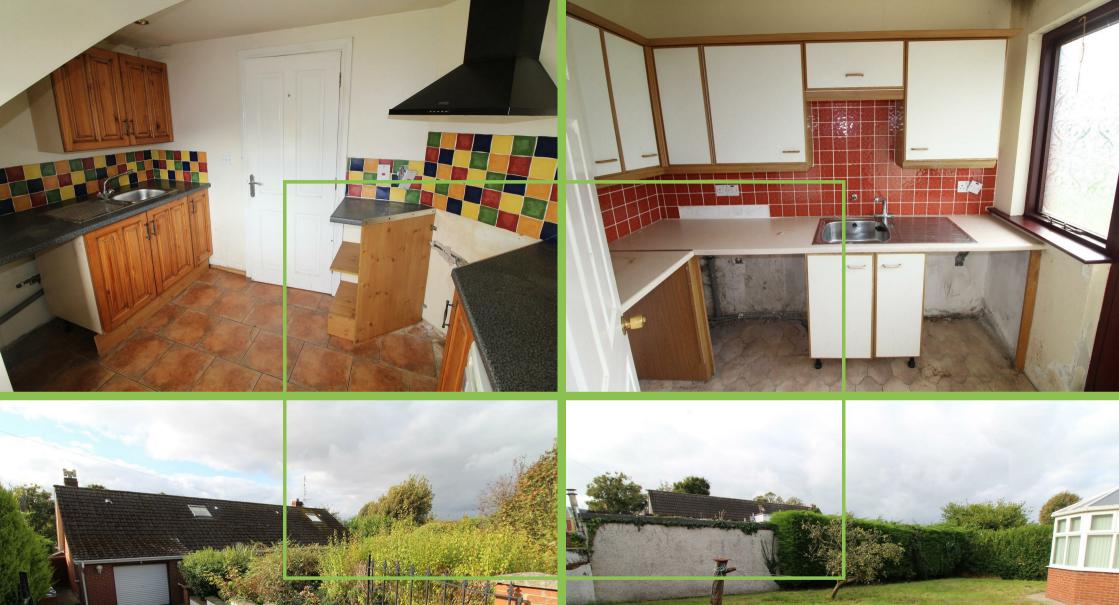

### 33 Knocknashinna Road, Downpatrick, BT30 6RE

This detached bungalow occupies a private site in the popular Knocknashinna development.

The property offers four bedrooms, two reception, kitchen with dining and conservatory, utility room and bathroom. There is separate accommodation accessed via a side door and it has a kitchen, shower room, living area and bedroom on the first floor.

### Kitchen/Dining/Conservatory 24'05 x 19'08

High and low level units with 1 1/2 stainless steel sink unit. Tiled floor. Tiled at splashback. Laminated wooden floor at dining and conservatory. Door to rear garden.

#### **Outside**

Driveway to parking. Gardens in lawn with mature shrubs to the front with enclosed rear gardens in lawn.

Please note we have not tested the services or systems in this property. Purchasers should make/commission their own inspections if they feel it is necessary.