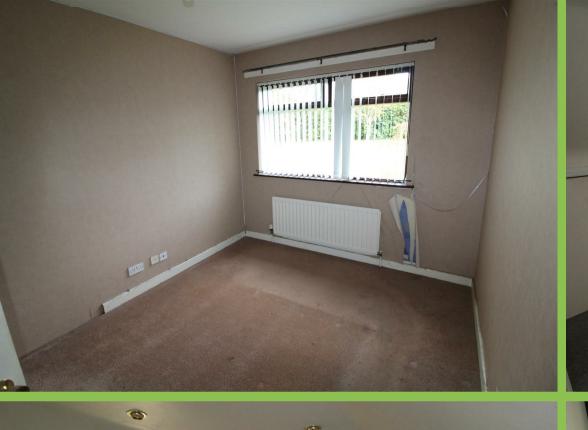

# Bedroom One 11'06 x 9'11

Front facing.

## Bedroom Two 11'07 x 9'0

Rear facing.

## Bedroom Three 11'05 x 9'11

**Bathroom** 

Bedroom Four **14'05 x 10'11** 