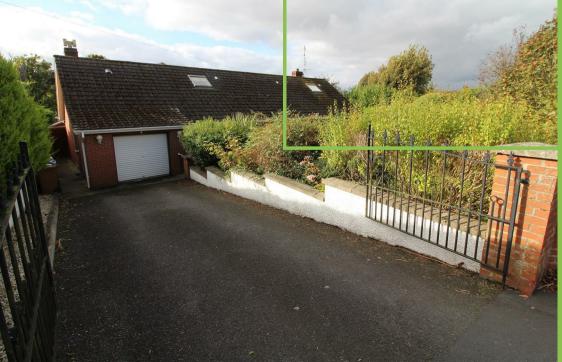

#### **Outside**

Driveway to parking. Gardens in lawn with mature shrubs to the front with enclosed rear gardens in lawn.

Please note we have not tested the services or systems in this property. Purchasers should make/commission their own inspections if they feel it is necessary.