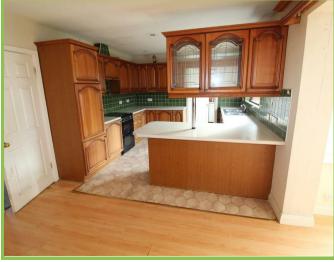

### Kitchen/Dining/Conservatory 24'05 x 19'08

High and low level units with 1 1/2 stainless steel sink unit. Tiled floor. Tiled at splashback. Laminated wooden floor at dining and conservatory. Door to rear garden.