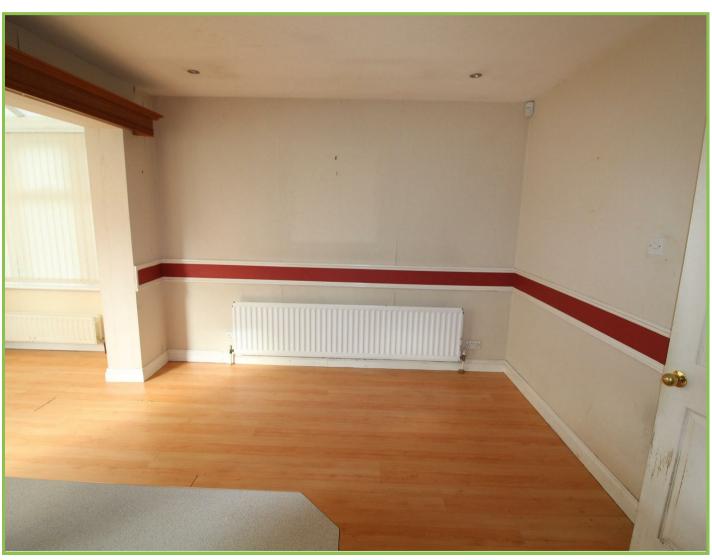

33 Knocknashinna Road, Downpatrick, BT30 6RE £180,000

### 33 Knocknashinna Road, Downpatrick, BT30 6RE

This detached bungalow occupies a private site in the popular Knocknashinna development.

The property offers four bedrooms, two reception, kitchen with dining and conservatory, utility room and bathroom. There is separate accommodation accessed via a side door and it has a kitchen, shower room, living area and bedroom on the first floor.







#### **Entrance Hall**

Cloakroom with low flush w.c., pedestal wash hand basin. Towel radiator.

## Lounge/Bedroom 12'11 x 11'11

Front facing

## Living Room 15'03 x 10'10

Fireplace.

### Kitchen/Dining/Conservatory 24'05 x 19'08

High and low level units with 1 1/2 stainless steel sink unit. Tiled floor. Tiled at splashback. Laminated wooden floor at dining and conservatory. Door to rear garden.

## Utility Room 8'05 x 5'10

High and low level units. Back door. Tiled floor.

# Bedroom One 11'06 x 9'11

Front facing.

## Bedroom Two 11'07 x 9'0

Rear facing.

## Bedroom Three 11'05 x 9'11

**Bathroom** 

Bedroom Four **14'05 x 10'11** 

### Separate first floor accommodation

accessed via side door.

### Storage room

### Kitchen

10'6 x 9'07

High and low level units with stainless s