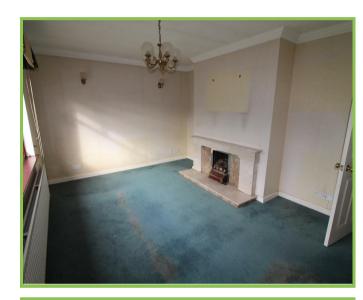

33 Knocknashinna Road, Downpatrick, BT30 6RE £180,000

### 33 Knocknashinna Road, Downpatrick, BT30 6RE

This detached bungalow occupies a private site in the popular Knocknashinna development.

The property offers four bedrooms, two reception, kitchen with dining and conservatory, utility room and bathroom. There is separate accommodation accessed via a side door and it has a kitchen, shower room, living area and bedroom on the first floor.







#### **Entrance Hall**

Cloakroom with low flush w.c., pedestal wash hand basin. Towel radiator.

## Lounge/Bedroom 12'11 x 11'11

Front facing

## Living Room 15'03 x 10'10

Fireplace.

### Kitchen/Dining/Conservatory 24'05 x 19'08

High and low level units with 1 1/2 stainless steel sink unit. Tiled floor. Tiled at splashback. Laminated wooden floor at dining and conservatory. Door to rear garden.

## Utility Room 8'05 x 5'10

High and low level units. Back door. Tiled floor.

# Bedroom One 11'06 x 9'11

Front facing.

## Bedroom Two 11'07 x 9'0

Rear facing.

## Bedroom Three 11'05 x 9'11

**Bathroom** 

Bedroom Four **14'05 x 10'11** 

### Separate first floor accommodation

accessed via side door.

### Storage room

### Kitchen

10'6 x 9'07

High and low level units with stainle