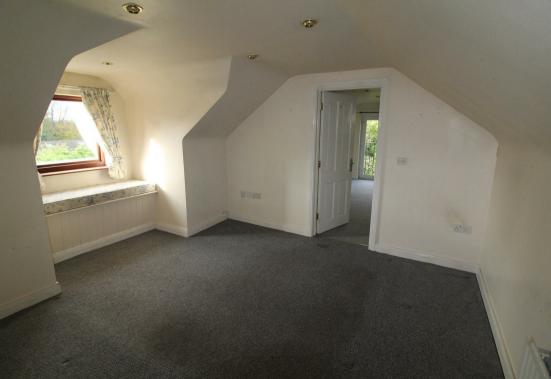

### Living Room 15'0 x 11'01

Window seat. Leading to

#### **Bedroom**

Juliette balcony. Eaves storage.