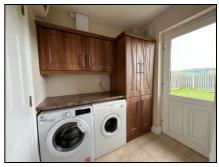

#### Utility 1.66m (5'5") x 2.1m (6'11")

Tile, units at eye & floor level, back door leading to garden.

Guest w.c. 1.36m (4'6") x 1.97m (6'6")

Tile, whb, w.c.

Upstairs Landing 4.15m (13'7") x 2.15m (7'1")