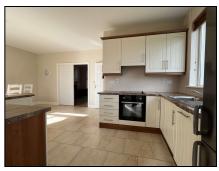

#### Kitchen/Dining 6.23m (20'5") x 4.2m (13'9")

Tile, electric oven with electric rings, units at eye & floor level, sliding door to garden,