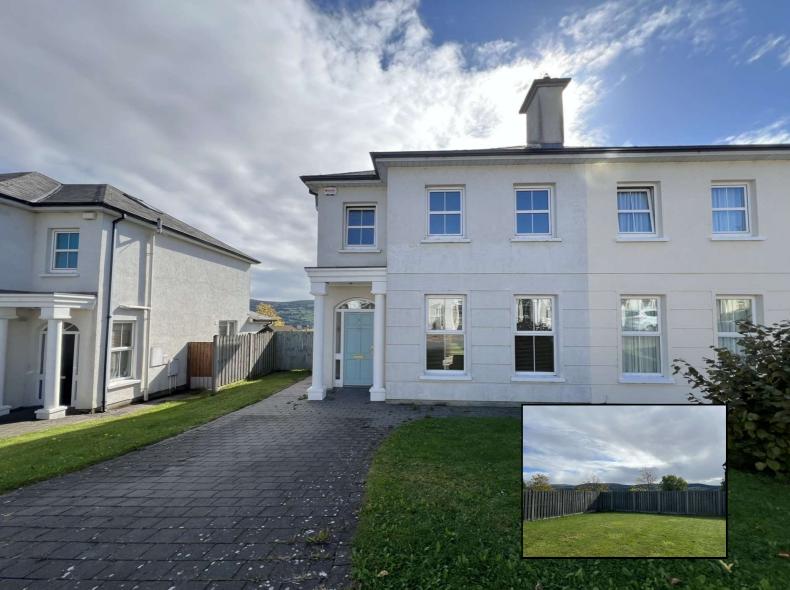

# 8 Longfield Way, Clonmel, E91 D7H9

- 3 Bedroom, Semi-D
- Double glazed pvc windows
- Gas central heating
- Close to town centre & amenities
- South-facing rear garden with side access

## 8 Longfield Way, Clonmel, E91 D7H9

Brought to the market by PF Quirke & Co. Ltd is this outstanding 3 bedroom semi-detached in Longfield Way, Clonmel - situated close to the town centre and with easy access to Boston Scientific and Abbot.

The accommodation includes - entrance hall, living room, kitchen/diner, utility and guest w/c at ground floor and 3 bedrooms with en-suite and bathroom upstairs. There is a stira stairs to a spacious attic, suitable for extra storage. The south-facing rear garden is enclosed and has side access. There are great views towards the Comeraghs. This is an excellent property and early inspection is recommended.