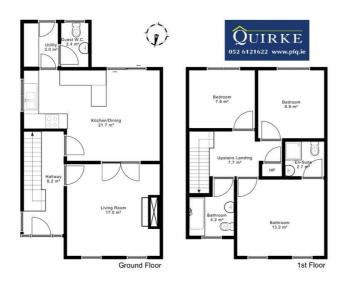

Entrance Hall 1.93m (6'4") x 4.74m (15'7") Tile

#### Living Room 4.17m (13'8") x 4.26m (14'0")

Laminate, open fireplace with wooden mantelpiece, double doors leading to dining area

#### Kitchen/Dining 6.23m (20'5") x 4.2m (13'9")

Tile, electric oven with electric rings, units at eye & floor level, sliding door to garden,

#### Utility 1.66m (5'5") x 2.1m (6'11")

Tile, units at eye & floor level, back door leading to garden.

Guest w.c. 1.36m (4'6") x 1.97m (6'6")

Tile, whb, w.c.

Upstairs Landing 4.15m (13'7") x 2.15m (7'1")

Carpet

Bathroom 2.05m (6'9") x 2.33m (7'8")

Tile floor & walls, whb, w.c, bathtub & electric shower.

Bedroom 1 4.02m (13'2") x 3.42m (11'3")

Carpet.

En-Suite 3.03m (9'11") x 3.18m (10'5")

Tile floor & Walls, Electric shower, w.c, whb.

Bedroom 2 3.03m (9'11") x 3.18m (10'5")

Carpet

Bedroom 3 3.08m (10'1") x 2.73m (8'11")

Carpet.

44 Gladstone Street Clonmel County Tipperary
Tel: 052 6121 622 | Fax: 052 6122 601 | Email: info@pfq.ie
https://www.pfq.ie/ PSRA Lic No: 001721