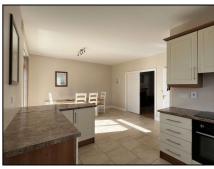

#### Kitchen/Dining 6.23m (20'5") x 4.2m (13'9")

Tile, electric oven with electric rings, units at eye & floor level, sliding door to garden,