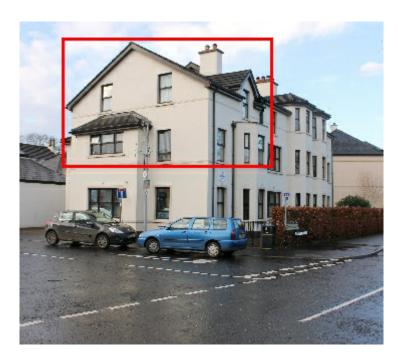

Available to furnished / unfurnished. this attractive duplex apartment is situated in the heart of Helen's Bay and offers excellent accommodation over 2 floors. On the first floor there is a kitchen with dining area, lounge and bathroom. second floor there are 3 bedrooms with the master offering sea views. There is also a further shower room.

It is delightfully located just in Station Square, which offers shops, the railway halt & through agent commuting Belfast and Bangor, and within walking distance Crawfordsburn Country Park, Helen's Bay golf club and the beach.