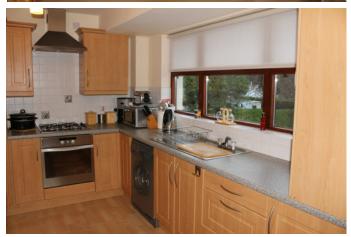

Available to furnished / unfurnished. this attractive duplex apartment is situated in the heart of Helen's Bay and offers excellent accommodation over 2 floors. On the first floor there is a kitchen with dining area, lounge and bathroom. second floor there are 3 bedrooms with the master offering sea views. There is also a further shower room.

## Property Features

3 Bedroom Duplex Apartment

Extremely well presented throughout

Lounge on first floor

Fully fitted kitchen and dining area

Bathroom and separate shower room

Spacious Master bedroom with sitting area and sea views