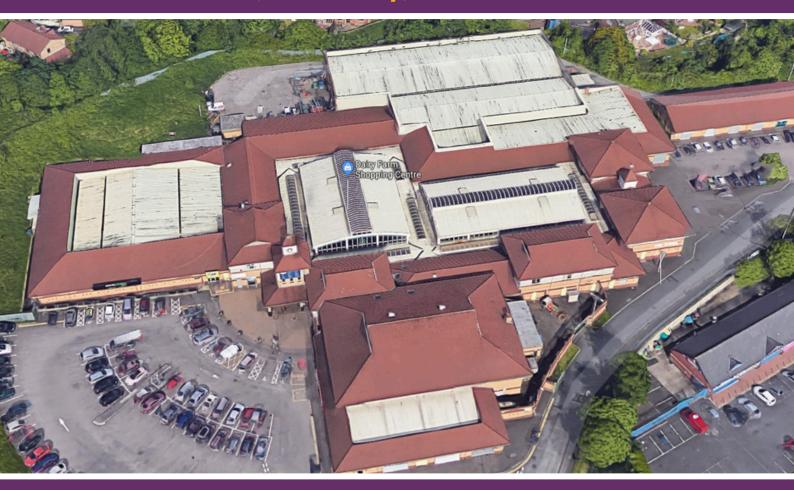

## DAIRY FARM SHOPPING CENTER

Dairy Farm Shopping Centre is ideally placed on the busy Stewartstown Road with the MI Motorway within I mile for access to Belfast City Centre or Lisburn.

This is an excellent opportunity for ambitious companies to acquire prime retail accommodation in a rapidly growing region of Belfast.