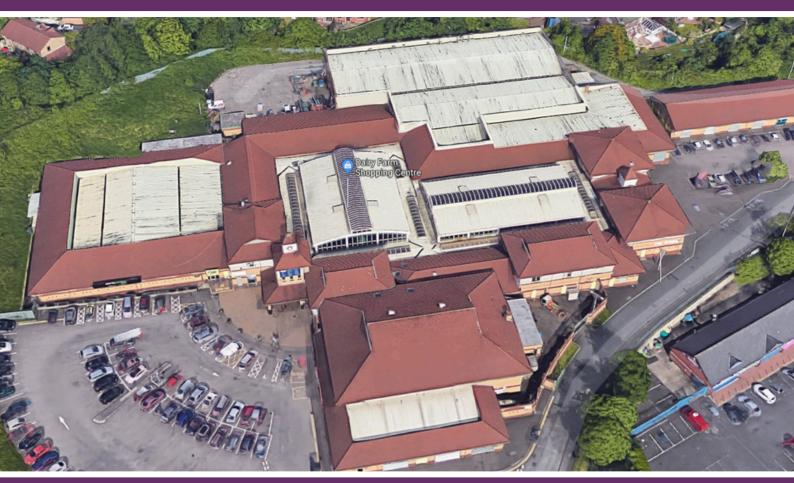

## DAIRY FARM SHOPPING CENTER

TO LET

Stewartstown Road, Dunmurry, Belfast BT17 0AW.

The centre provides a mix of retail and office space in addition to a range of entertainment, educational and community services. Including Supervalu, Pure Class Fitness, Roar and Explore soft play and Colin Glen Library.

Dairy Farm Shopping Centre is ideally placed on the busy Stewartstown Road with the MI Motorway within I mile for access to Belfast City Centre or Lisburn.

This is an excellent opportunity for ambitious companies to acquire prime retail accommodation in a rapidly growing region of Belfast.