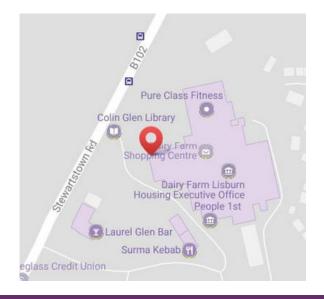

The centre provides a mix of retail and office space in addition to a range of entertainment, educational and community services. Including Supervalu, Pure Class Fitness, Roar and Explore soft play and Colin Glen Library.

Dairy Farm Shopping Centre is ideally placed on the busy Stewartstown Road with the MI Motorway within I mile for access to Belfast City Centre or Lisburn.

This is an excellent opportunity for ambitious companies to acquire prime retail accommodation in a rapidly growing region of Belfast.