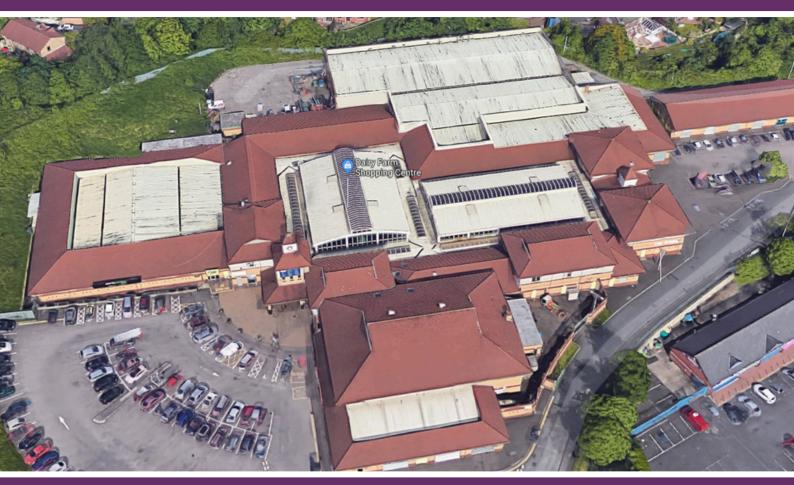

## DAIRY FARM SHOPPING CENTER

TO LET

Stewartstown Road, Dunmurry, Belfast BT17 0AW.

Unit 24 1252 Sq Ft Diary Farm Shopping Complex.

CONTACT DETAILS

028 9031 1002 info@ortusproperty.com

Rent £650 per month. Service Charge not included.

Dairy Farm Shopping Centre is ideally placed on the busy Stewartstown Road with the MI Motorway within I mile for access to Belfast City Centre or Lisburn.

This is an excellent opportunity for ambitious companies to acquire prime retail accommodation in a rapidly growing region of Belfast.