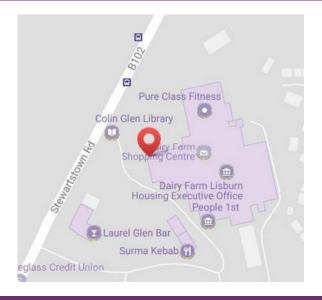

## DAIRY FARM SHOPPING CENTER

Stewartstown Road, Dunmurry, Belfast BT17 0AW.

Dairy Farm Shopping Centre is ideally placed on the busy Stewartstown Road with the MI Motorway within I mile for access to Belfast City Centre or Lisburn.

This is an excellent opportunity for ambitious companies to acquire prime retail accommodation in a rapidly growing region of Belfast.