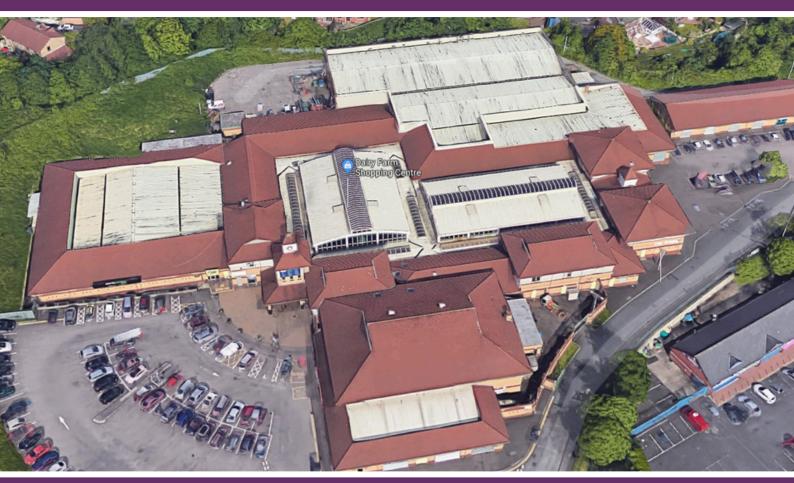

## DAIRY FARM SHOPPING CENTER

Stewartstown Road, Dunmurry, Belfast BT17 0AW.

Dairy Farm Shopping Centre is ideally placed on the busy Stewartstown Road with the MI Motorway within I mile for access to Belfast City Centre or Lisburn.

This is an excellent opportunity for ambitious companies to acquire prime retail accommodation in a rapidly growing region of Belfast.