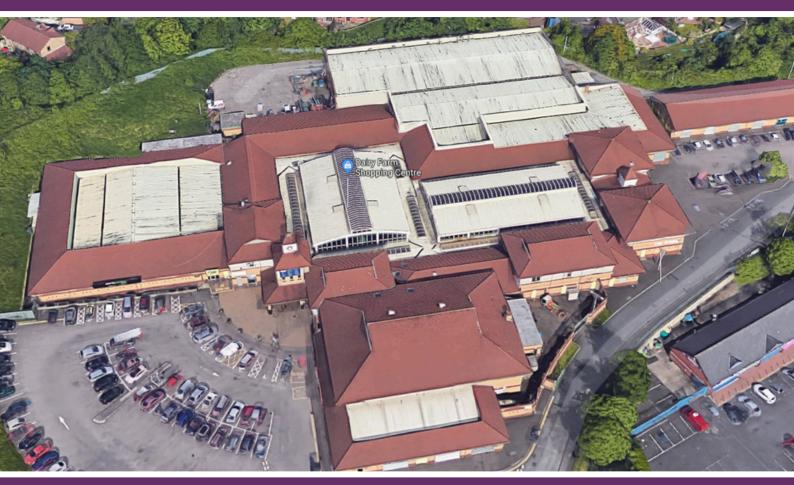

The centre provides a mix of retail and office space in addition to a range of entertainment, educational and community services. Including Supervalu, Pure Class Fitness, Roar and Explore soft play and Colin Glen Library.

Dairy Farm Shopping Centre is ideally placed on the busy Stewartstown Road with the MI Motorway within I mile for access to Belfast City Centre or Lisburn.

This is an excellent opportunity for ambitious companies to acquire prime retail accommodation in a rapidly growing region of Belfast.