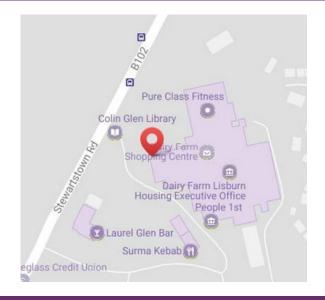

The centre provides a mix of retail and office space in addition to a range of entertainment, educational and community services. Including Supervalu, Pure Class Fitness, Roar and Explore soft play and Colin Glen Library.

Dairy Farm Shopping Centre is ideally placed on the busy Stewartstown Road with the MI Motorway within I mile for access to Belfast City Centre or Lisburn.

This is an excellent opportunity for ambitious companies to acquire prime retail accommodation in a rapidly growing region of Belfast.