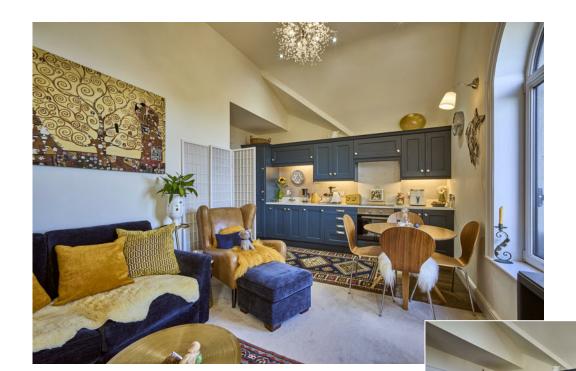

Stairs to 2nd floor.

Second Floor

KITCHEN/LIVING/DINING 18' 0" x 13' 0" (5.49m x 3.96m) Marine blue luxury kitchen with range of high and low level units, integrated fridge, Quartz work surfaces, stainless steel sink unit with mixer taps and drainer, Hotpoint 4 ring gas hob, extractor fan, Normende oven, integrated dishwasher, Walnut work surfaces, feature arched window with panoramic lough views.