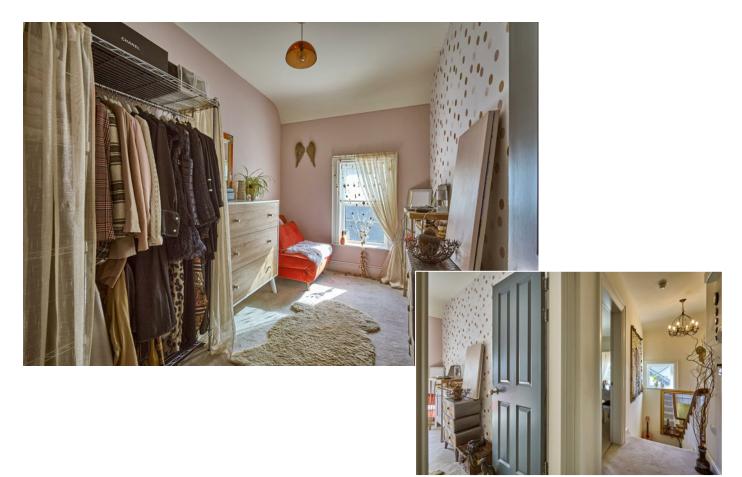

BEDROOM (2): 10' 11"  $\times$  6' 0" (3.33m  $\times$  1.83m) Access to roofspace via Slingsby type ladder, fully floored. Gas fired boiler.

SHOWER ROOM: Fully tiled shower cubicle with shower unit and rain shower head, washstand with cupboard below, wall mounted mirror, heated towel rail, low flush wc, ceramic tiled floor, extractor fan.

BEDROOM (1): 11' 0" x 12' 0" (3.35m x 3.66m)