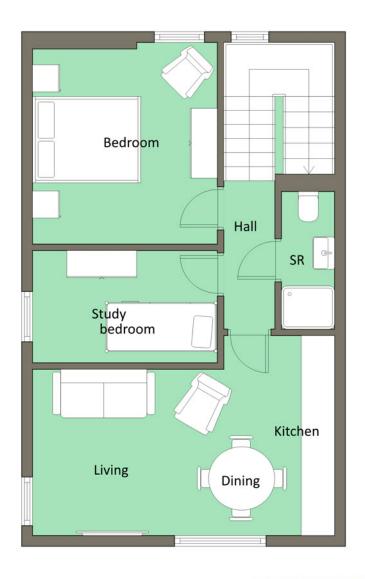

Stairs to 2nd floor.

Second Floor

KITCHEN/LIVING/DINING 18' 0" x 13' 0" (5.49m x 3.96m) Marine blue luxury kitchen with range of high and low level units, integrated fridge, Quartz work surfaces, stainless steel sink unit with mixer taps and drainer, Hotpoint 4 ring gas hob, extractor fan, Normende oven, integrated dishwasher, Walnut work surfaces, feature arched window with panoramic lough views.

BEDROOM (2): 10' 11"  $\times$  6' 0" (3.33m  $\times$  1.83m) Access to roofspace via Slingsby type ladder, fully floored. Gas fired boiler.

SHOWER ROOM: Fully tiled shower cubicle with shower unit and rain shower head, washstand with cupboard below, wall mounted mirror, heated towel rail, low flush wc, ceramic tiled floor, extractor fan.

BEDROOM (1): 11' 0" x 12' 0" (3.35m x 3.66m)