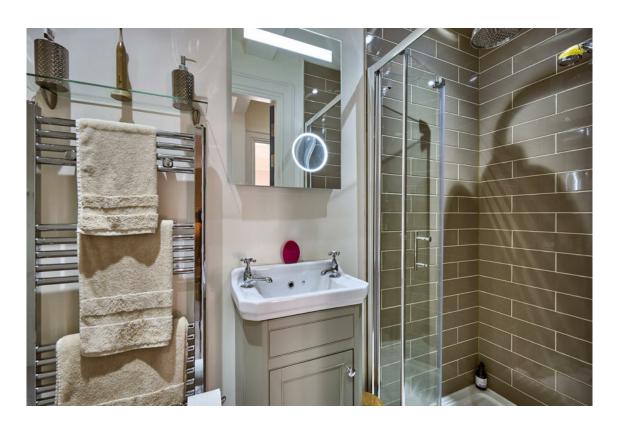

BEDROOM (2): 10' 11"  $\times$  6' 0" (3.33m  $\times$  1.83m) Access to roofspace via Slingsby type ladder, fully floored. Gas fired boiler.

SHOWER ROOM: Fully tiled shower cubicle with shower unit and rain shower head, washstand with cupboard below, wall mounted mirror, heated towel rail, low flush wc, ceramic tiled floor, extractor fan.