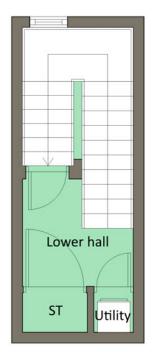

The Property Comprises:

Ground Floor

Communal entrance hall for Apartment 2 & 3.

ENTRANCE PORCH: Ceramic tiled floor, stairs to first floor.

Front door to Apartment 3.

HALLWAY: Utility Cupboard - Plumbed for washing machine, cloaks cupboard.

Stairs to 2nd floor.

Second Floor

KITCHEN/LIVING/DINING 18' 0" x 13' 0" (5.49m x 3.96m) Marine blue luxury kitchen with range of high and low level units, integrated fridge, Quartz work surfaces, stainless steel sink unit with mixer taps and drainer, Hotpoint 4 ring gas hob, extractor fan, Normende oven, integrated dishwasher, Walnut work surfaces, feature arched window with panoramic lough views.

BEDROOM (2): 10' 11"  $\times$  6' 0" (3.33m  $\times$  1.83m) Access to roofspace via Slingsby type ladder, fully floored. Gas fired boiler.

SHOWER ROOM: Fully tiled shower cubicle with shower unit and rain shower head, washstand with cupboard below, wall mounted mirror, heated towel rail, low flush wc, ceramic tiled floor, extractor fan.

BEDROOM (1): 11' 0" x 12' 0" (3.35m x 3.66m)

#### Outside

Parking area to front. Communal outside areas.