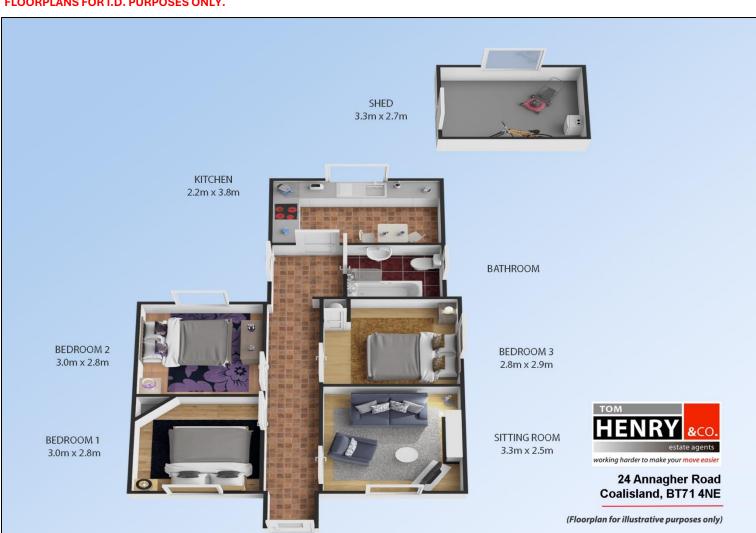

#### **ACCOMMODATION IN BRIEF...**

#### ENTRANCE HALL:

U.P.V.C. EXTERNAL DOOR WITH LEADED GLASS PANEL. TILED FLOOR.

SITTING ROOM: OPEN FIREPLACE. PRE-FINISHED FLOOR.

#### KITCHEN / DINING AREA:

FITTED HIGH & LOW LEVEL UNITS. GLAZED DISPLAY UNIT. PELMET OVER S.S. SINK & DRAINER WITH MIXER TAP FITTING. TILED SPLASHBACK. INTEGRATED FRIDGE FREEZER. INTEGRATED HOB & UNDER OVER WITH X-FAN OVER. PLUMBED FOR A.W.M. TILED FLOOR.

REAR LOBBY:

TILED FLOOR. U.P.V.C. EXTERNAL DOOR.

BEDROOM 1: TO FRONT. PRE-FINISHED FLOOR.

BEDROOM 2: TO REAR. PRE-FINISHED FLOOR.

BEDROOM 3: TO SIDE. PRE-FINISHED FLOOR. HOTPRESS: SHELVED.

BATHROOM:
BATH WITH ELECTRIC SHOWER OVER. TOILET. WASH BASIN. TILED WALLS. TILED FLOOR.

#### **OUTSIDE:**

SMALL GARDEN TO FRONT. GARDEN TO SIDE & REAR LAID TO LAWN.

PARKING TO SIDE & REAR.

## GARDEN STORE:

CENTRAL HEATING BURNER. ELECTRIC LIGHT & POWER POINTS.

FLOORPLANS FOR I.D. PURPOSES ONLY.