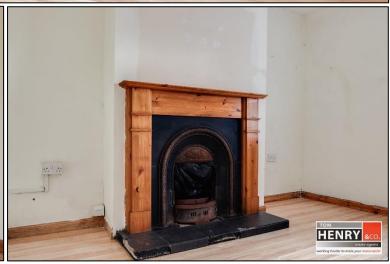

#### ENTRANCE HALL:

U.P.V.C. EXTERNAL DOOR WITH LEADED GLASS PANEL. TILED FLOOR.

SITTING ROOM: OPEN FIREPLACE. PRE-FINISHED FLOOR.