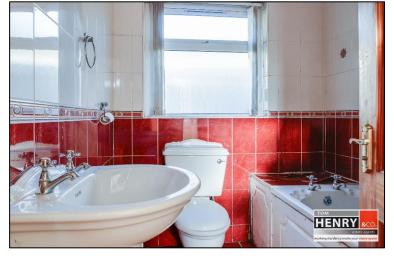

REAR LOBBY:

TILED FLOOR. U.P.V.C. EXTERNAL DOOR.

BEDROOM 1: TO FRONT. PRE-FINISHED FLOOR.

BEDROOM 2: TO REAR. PRE-FINISHED FLOOR.

BEDROOM 3: TO SIDE. PRE-FINISHED FLOOR. HOTPRESS: SHELVED.

BATHROOM:
BATH WITH ELECTRIC SHOWER OVER. TOILET. WASH BASIN. TILED WALLS. TILED FLOOR.