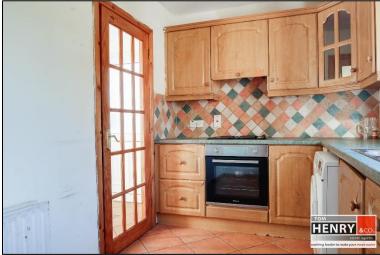

#### KITCHEN / DINING AREA:

FITTED HIGH & LOW LEVEL UNITS. GLAZED DISPLAY UNIT. PELMET OVER S.S. SINK & DRAINER WITH MIXER TAP FITTING. TILED SPLASHBACK. INTEGRATED FRIDGE FREEZER. INTEGRATED HOB & UNDER OVER WITH X-FAN OVER. PLUMBED FOR A.W.M. TILED FLOOR.

REAR LOBBY:

TILED FLOOR. U.P.V.C. EXTERNAL DOOR.

BEDROOM 1: TO FRONT. PRE-FINISHED FLOOR.

BEDROOM 2: TO REAR. PRE-FINISHED FLOOR.

BEDROOM 3: TO SIDE. PRE-FINISHED FLOOR. HOTPRESS: SHELVED.

BATHROOM:
BATH WITH ELECTRIC SHOWER OVER. TOILET. WASH BASIN. TILED WALLS. TILED FLOOR.