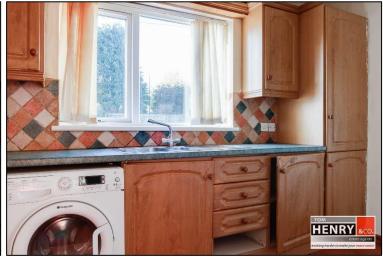

#### KITCHEN / DINING AREA:

FITTED HIGH & LOW LEVEL UNITS. GLAZED DISPLAY UNIT. PELMET OVER S.S. SINK & DRAINER WITH MIXER TAP FITTING. TILED SPLASHBACK. INTEGRATED FRIDGE FREEZER. INTEGRATED HOB & UNDER OVER WITH X-FAN OVER. PLUMBED FOR A.W.M. TILED FLOOR.