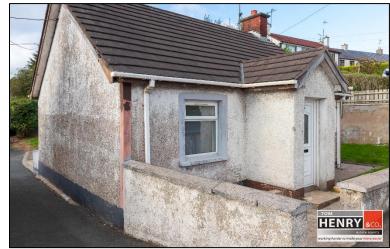

## A DETACHED BUNGALOW ON AN EXCEPTIONALLY GENEROUS SITE

MOST CONVENIENTLY LOCATED ON THE ANNAGHER ROAD IN COALISLAND, THIS DETACHED BUNGALOW IS WITHIN WALKING DISTANCE OF "SPRINGISLAND" SUPERMARKET, NEWELL STORES, FAST FOOD TAKEAWAYS & MANY OTHER TOWN AMENITIES AND IS ALSO CONVENIENT BY CAR TO THE MAIN ROADS NETWORK FOR COMMUTING TO DUNGANNON, COOKSTOWN OR FURTHER AFIELD.

THIS PROPERTY IS IN NEED OF SOME REFURBISHMENT, BUT PRESENTS A SUPERB OPPORTUNITY FOR SOMEONE SEEKING LIFE ON ONE LEVEL IN A MOST CONVENIENT TOWN LOCATION & WILL SURELY ALSO APPEAL TO THE DISCERNING INVESTOR AS A PROPERTY PROJECT WITH POTENTIAL.

# PROPERTY FEATURES...

- > CASH OFFERS ONLY; REFURBISHMENT OPPORTUNITY.
- > A DETACHED BUNGALOW.
- > SITUATED ON A MOST GENEROUS SITE.
- CONVENIENT LOCATION WITHIN WALKING DISTANCE OF AMENITIES.
- ONLY A SHORT DRIVE TO DUNGANNON & COOKSTOWN.
- GOOD ACCESS TO THE M1 MOTORWAY FOR COMMUTING.
- > 3 BEDROOMS.
- SITTING ROOM WITH OPEN FIREPLACE.
- U.P.V.C. DOUBLE GLAZED WINDOWS & EXTERNAL DOORS.
- OIL FIRED CENTRAL HEATING.
- MOULDED SKIRTINGS & ARCHITRAVES.
- > 6 PANEL INTERNAL DOORS.
- > OFF-STREET PARKING.
- GENEROUS GARDEN TO REAR LAID TO LAWN.
- ➤ A SUPERB OPPORTUNITY FOR SOMEONE REQUIRING A TOWN BUNGALOW.
- > SURE TO ALSO APPEAL AS A PROPERTY PROJECT TO THE DISCERNING INVESTOR.