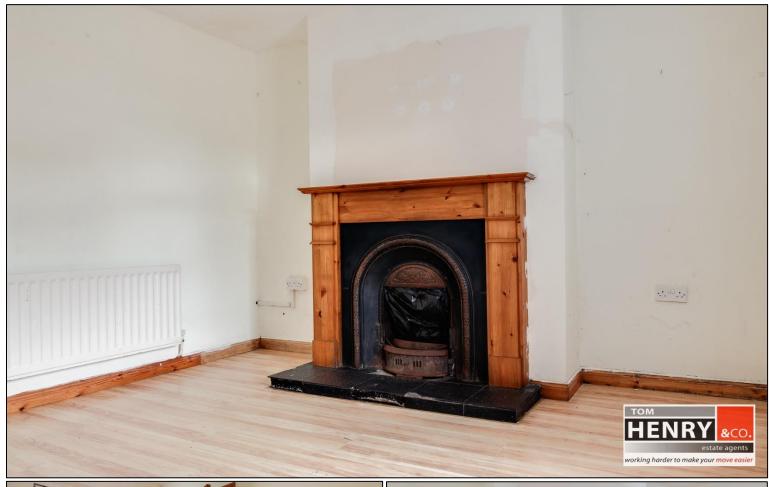

#### ENTRANCE HALL:

U.P.V.C. EXTERNAL DOOR WITH LEADED GLASS PANEL. TILED FLOOR.

SITTING ROOM: OPEN FIREPLACE. PRE-FINISHED FLOOR.