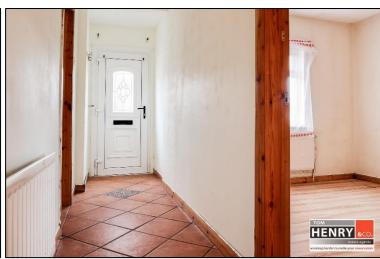

#### ENTRANCE HALL:

U.P.V.C. EXTERNAL DOOR WITH LEADED GLASS PANEL. TILED FLOOR.

SITTING ROOM: OPEN FIREPLACE. PRE-FINISHED FLOOR.