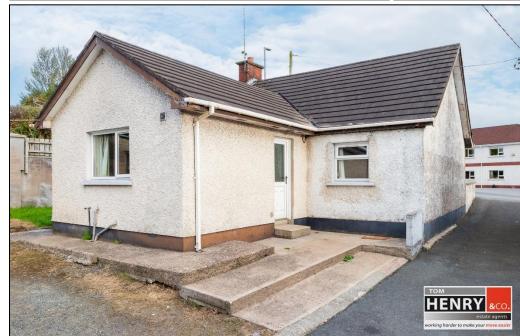

## A DETACHED BUNGALOW ON AN EXCEPTIONALLY GENEROUS SITE

MOST CONVENIENTLY LOCATED ON THE ANNAGHER ROAD IN COALISLAND, THIS DETACHED BUNGALOW IS WITHIN WALKING DISTANCE OF "SPRINGISLAND" SUPERMARKET, NEWELL STORES, FAST FOOD TAKEAWAYS & MANY OTHER TOWN AMENITIES AND IS ALSO CONVENIENT BY CAR TO THE MAIN ROADS NETWORK FOR COMMUTING TO DUNGANNON, COOKSTOWN OR FURTHER AFIELD.

THIS PROPERTY IS IN NEED OF SOME REFURBISHMENT, BUT PRESENTS A SUPERB OPPORTUNITY FOR SOMEONE SEEKING LIFE ON ONE LEVEL IN A MOST CONVENIENT TOWN LOCATION & WILL SURELY ALSO APPEAL TO THE DISCERNING INVESTOR AS A PROPERTY PROJECT WITH POTENTIAL.

# PROPERTY FEATURES...

- > CASH OFFERS ONLY; REFURBISHMENT OPPORTUNITY.
- > A DETACHED BUNGALOW.
- > SITUATED ON A MOST GENEROUS SITE.
- CONVENIENT LOCATION WITHIN WALKING DISTANCE OF AMENITIES.
- ONLY A SHORT DRIVE TO DUNGANNON & COOKSTOWN.
- GOOD ACCESS TO THE M1 MOTORWAY FOR COMMUTING.
- > 3 BEDROOMS.
- SITTING ROOM WITH OPEN FIREPLACE.
- U.P.V.C. DOUBLE GLAZED WINDOWS & EXTERNAL DOORS.
- OIL FIRED CENTRAL HEATING.
- MOULDED SKIRTINGS & ARCHITRAVES.
- > 6 PANEL INTERNAL DOORS.
- > OFF-STREET PARKING.
- GENEROUS GARDEN TO REAR LAID TO LAWN.
- ➤ A SUPERB OPPORTUNITY FOR SOMEONE REQUIRING A TOWN BUNGALOW.
- > SURE TO ALSO APPEAL AS A PROPERTY PROJECT TO THE DISCERNING INVESTOR.