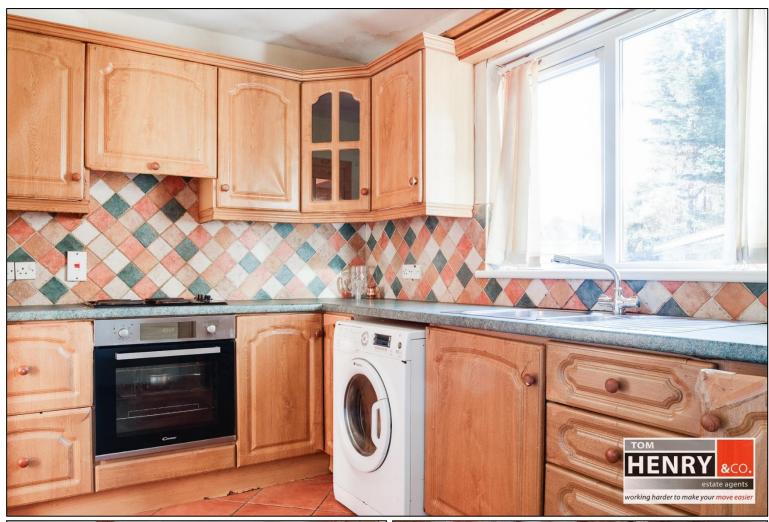

#### KITCHEN / DINING AREA:

FITTED HIGH & LOW LEVEL UNITS. GLAZED DISPLAY UNIT. PELMET OVER S.S. SINK & DRAINER WITH MIXER TAP FITTING. TILED SPLASHBACK. INTEGRATED FRIDGE FREEZER. INTEGRATED HOB & UNDER OVER WITH X-FAN OVER. PLUMBED FOR A.W.M. TILED FLOOR.