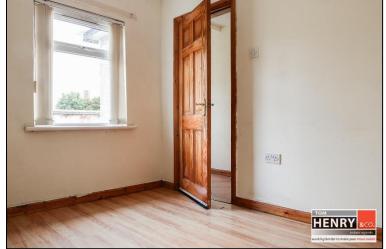

REAR LOBBY:

TILED FLOOR. U.P.V.C. EXTERNAL DOOR.

BEDROOM 1: TO FRONT. PRE-FINISHED FLOOR.

BEDROOM 2: TO REAR. PRE-FINISHED FLOOR.

BEDROOM 3: TO SIDE. PRE-FINISHED FLOOR. HOTPRESS: SHELVED.

BATHROOM:
BATH WITH ELECTRIC SHOWER OVER. TOILET. WASH BASIN. TILED WALLS. TILED FLOOR.