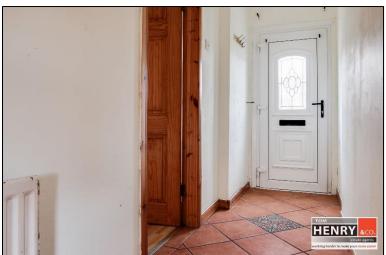

#### ENTRANCE HALL:

U.P.V.C. EXTERNAL DOOR WITH LEADED GLASS PANEL. TILED FLOOR.

SITTING ROOM: OPEN FIREPLACE. PRE-FINISHED FLOOR.