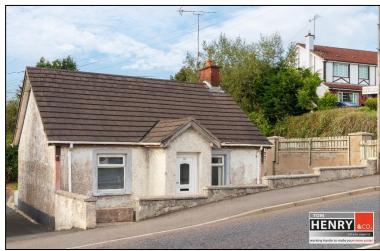

## A DETACHED BUNGALOW ON AN EXCEPTIONALLY GENEROUS SITE

MOST CONVENIENTLY LOCATED ON THE ANNAGHER ROAD IN COALISLAND, THIS DETACHED BUNGALOW IS WITHIN WALKING DISTANCE OF "SPRINGISLAND" SUPERMARKET, NEWELL STORES, FAST FOOD TAKEAWAYS & MANY OTHER TOWN AMENITIES AND IS ALSO CONVENIENT BY CAR TO THE MAIN ROADS NETWORK FOR COMMUTING TO DUNGANNON, COOKSTOWN OR FURTHER AFIELD.

THIS PROPERTY IS IN NEED OF SOME REFURBISHMENT, BUT PRESENTS A SUPERB OPPORTUNITY FOR SOMEONE SEEKING LIFE ON ONE LEVEL IN A MOST CONVENIENT TOWN LOCATION & WILL SURELY ALSO APPEAL TO THE DISCERNING INVESTOR AS A PROPERTY PROJECT WITH POTENTIAL.

#### **OUTSIDE:**

SMALL GARDEN TO FRONT. GARDEN TO SIDE & REAR LAID TO LAWN.

PARKING TO SIDE & REAR.