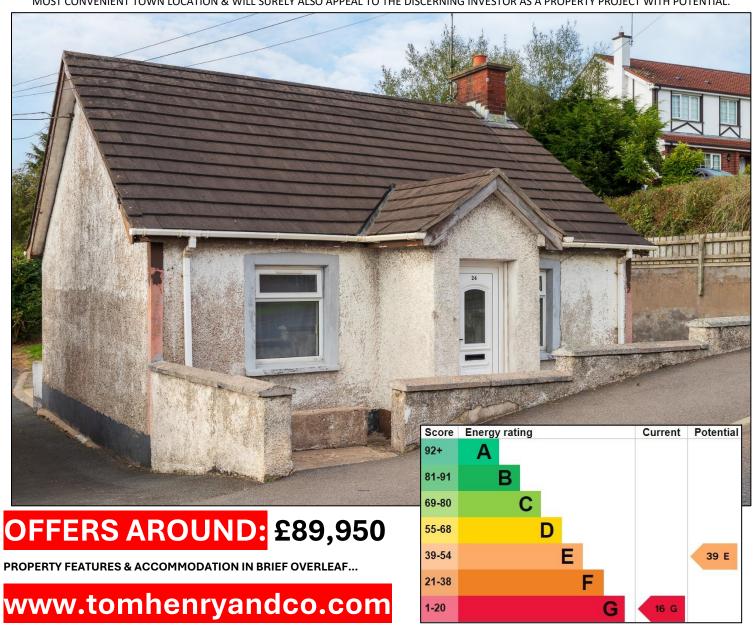

## A DETACHED BUNGALOW ON AN EXCEPTIONALLY GENEROUS SITE

MOST CONVENIENTLY LOCATED ON THE ANNAGHER ROAD IN COALISLAND, THIS DETACHED BUNGALOW IS WITHIN WALKING DISTANCE OF "SPRINGISLAND" SUPERMARKET, NEWELL STORES, FAST FOOD TAKEAWAYS & MANY OTHER TOWN AMENITIES AND IS ALSO CONVENIENT BY CAR TO THE MAIN ROADS NETWORK FOR COMMUTING TO DUNGANNON, COOKSTOWN OR FURTHER AFIELD.

THIS PROPERTY IS IN NEED OF SOME REFURBISHMENT, BUT PRESENTS A SUPERB OPPORTUNITY FOR SOMEONE SEEKING LIFE ON ONE LEVEL IN A MOST CONVENIENT TOWN LOCATION & WILL SURELY ALSO APPEAL TO THE DISCERNING INVESTOR AS A PROPERTY PROJECT WITH POTENTIAL.

# PROPERTY FEATURES...

- > CASH OFFERS ONLY; REFURBISHMENT OPPORTUNITY.
- > A DETACHED BUNGALOW.
- > SITUATED ON A MOST GENEROUS SITE.
- CONVENIENT LOCATION WITHIN WALKING DISTANCE OF AMENITIES.
- ONLY A SHORT DRIVE TO DUNGANNON & COOKSTOWN.
- GOOD ACCESS TO THE M1 MOTORWAY FOR COMMUTING.
- > 3 BEDROOMS.
- SITTING ROOM WITH OPEN FIREPLACE.
- U.P.V.C. DOUBLE GLAZED WINDOWS & EXTERNAL DOORS.
- OIL FIRED CENTRAL HEATING.
- MOULDED SKIRTINGS & ARCHITRAVES.
- > 6 PANEL INTERNAL DOORS.
- > OFF-STREET PARKING.
- GENEROUS GARDEN TO REAR LAID TO LAWN.
- ➤ A SUPERB OPPORTUNITY FOR SOMEONE REQUIRING A TOWN BUNGALOW.
- > SURE TO ALSO APPEAL AS A PROPERTY PROJECT TO THE DISCERNING INVESTOR.