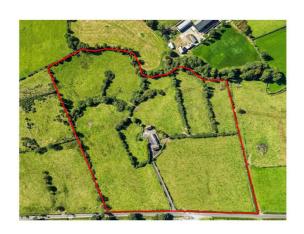

# Price Guide £350.000

Extending to approximately 18 acres of agricultural lands, we offer for sale this large site fronting onto the Dromara Road. Currently the site comprises 6 grazing fields and a detached residence of three bedrooms, two receptions and bathroom suite which may be suitable for replacement dwelling (subject to planning). There are also various out buildings. With scenic views of the Mourne Mountains along with the County Down countryside, the surrounding area is characterised by its tranquil rural setting, making this an ideal location for those seeking a peaceful countryside retreat while remaining within easy reach of local amenities. The land will lend itself well to a range of potential uses subject to appropriate planning. (All boundaries are for illustration purposes only)

- Approximately 18 Acres Of Agricultural Lands
- Scenic Views Of The Mourne Mountains & County Down Countryside
- Currently Comprising 6 Grazing Fields, Detached Farmhouse & Various Outbuildings
- Offering Easy Access To Hillsborough, Banbridge & Dromara