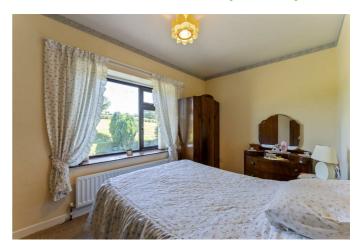

## **BEDROOM ONE 12'9" x 9'10" (3.9 x 3.0)**

Built in storage.

## BEDROOM TWO 12'5" x 7'10" (3.8 x 2.4)

## **BEDROOM THREE 12'5" x 13'1" (3.8 x 4.0)**