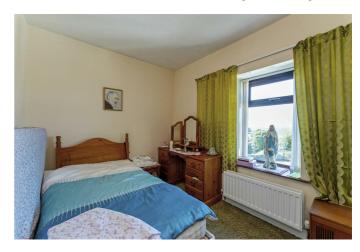

## **BEDROOM ONE 12'9" x 9'10" (3.9 x 3.0)**

Built in storage.

## BEDROOM TWO 12'5" x 7'10" (3.8 x 2.4)

## **BEDROOM THREE 12'5" x 13'1" (3.8 x 4.0)**