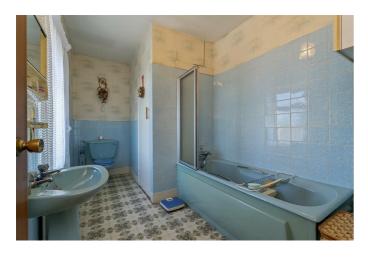

## **BATHROOM**

Coloured suite comprising panel bath, pedestal wash hand basin, low flush W.C.