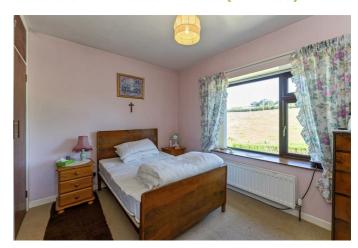

## **BEDROOM ONE 12'9" x 9'10" (3.9 x 3.0)**

Built in storage.

## BEDROOM TWO 12'5" x 7'10" (3.8 x 2.4)

## **BEDROOM THREE 12'5" x 13'1" (3.8 x 4.0)**