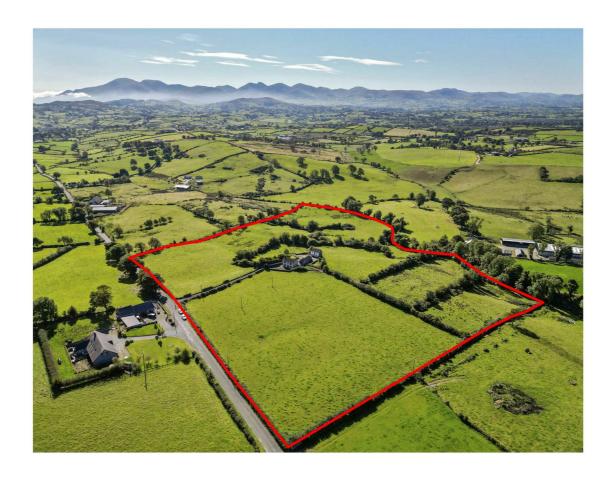

# 46 Dromara Road, Castlewellan, BT31 9UF

# Price Guide £350.000

Extending to approximately 18 acres of agricultural lands, we offer for sale this large site fronting onto the Dromara Road. Currently the site comprises 6 grazing fields and a detached residence of three bedrooms, two receptions and bathroom suite which may be suitable for replacement dwelling (subject to planning). There are also various out buildings. With scenic views of the Mourne Mountains along with the County Down countryside, the surrounding area is characterised by its tranquil rural setting, making this an ideal location for those seeking a peaceful countryside retreat while remaining within easy reach of local amenities. The land will lend itself well to a range of potential uses subject to appropriate planning. (All boundaries are for illustration purposes only)

- Approximately 18 Acres Of Agricultural Lands
- Scenic Views Of The Mourne Mountains & County Down Countryside
- Currently Comprising 6 Grazing Fields, Detached Farmhouse & Various Outbuildings
- Offering Easy Access To Hillsborough, Banbridge & Dromara