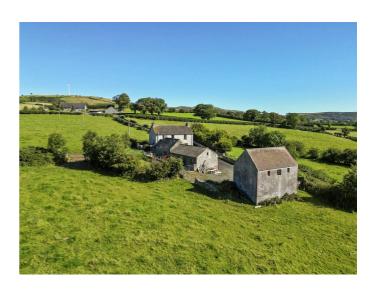

# 46 Dromara Road, Castlewellan, BT31 9UF

# Price Guide £350.000

Extending to approximately 18 acres of agricultural lands, we offer for sale this large site fronting onto the Dromara Road. Currently the site comprises 6 grazing fields and a detached residence of three bedrooms, two receptions and bathroom suite which may be suitable for replacement dwelling (subject to planning). There are also various out buildings. With scenic views of the Mourne Mountains along with the County Down countryside, the surrounding area is characterised by its tranquil rural setting, making this an ideal location for those seeking a peaceful countryside retreat while remaining within easy reach of local amenities. The land will lend itself well to a range of potential uses subject to appropriate planning. (All boundaries are for illustration purposes only)

- Approximately 18 Acres Of Agricultural Lands
- Scenic Views Of The Mourne Mountains & County Down Countryside
- Currently Comprising 6 Grazing Fields, Detached Farmhouse & Various Outbuildings
- Offering Easy Access To Hillsborough, Banbridge & Dromara