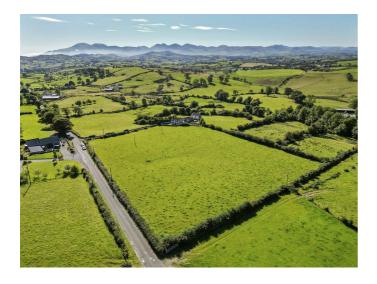

# Price Guide £350.000

Extending to approximately 18 acres of agricultural lands, we offer for sale this large site fronting onto the Dromara Road. Currently the site comprises 6 grazing fields and a detached residence of three bedrooms, two receptions and bathroom suite which may be suitable for replacement dwelling (subject to planning). There are also various out buildings. With scenic views of the Mourne Mountains along with the County Down countryside, the surrounding area is characterised by its tranquil rural setting, making this an ideal location for those seeking a peaceful countryside retreat while remaining within easy reach of local amenities. The land will lend itself well to a range of potential uses subject to appropriate planning. (All boundaries are for illustration purposes only)

- Approximately 18 Acres Of Agricultural Lands
- Scenic Views Of The Mourne Mountains & County Down Countryside
- Currently Comprising 6 Grazing Fields, Detached Farmhouse & Various Outbuildings
- Offering Easy Access To Hillsborough, Banbridge & Dromara