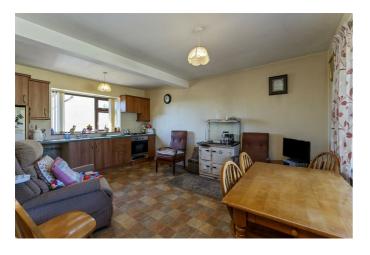

## KITCHEN 16'0" x 12'9" (4.9 x 3.9)

High and low level units, integrated oven, sink unit with drainer and mixer tap.