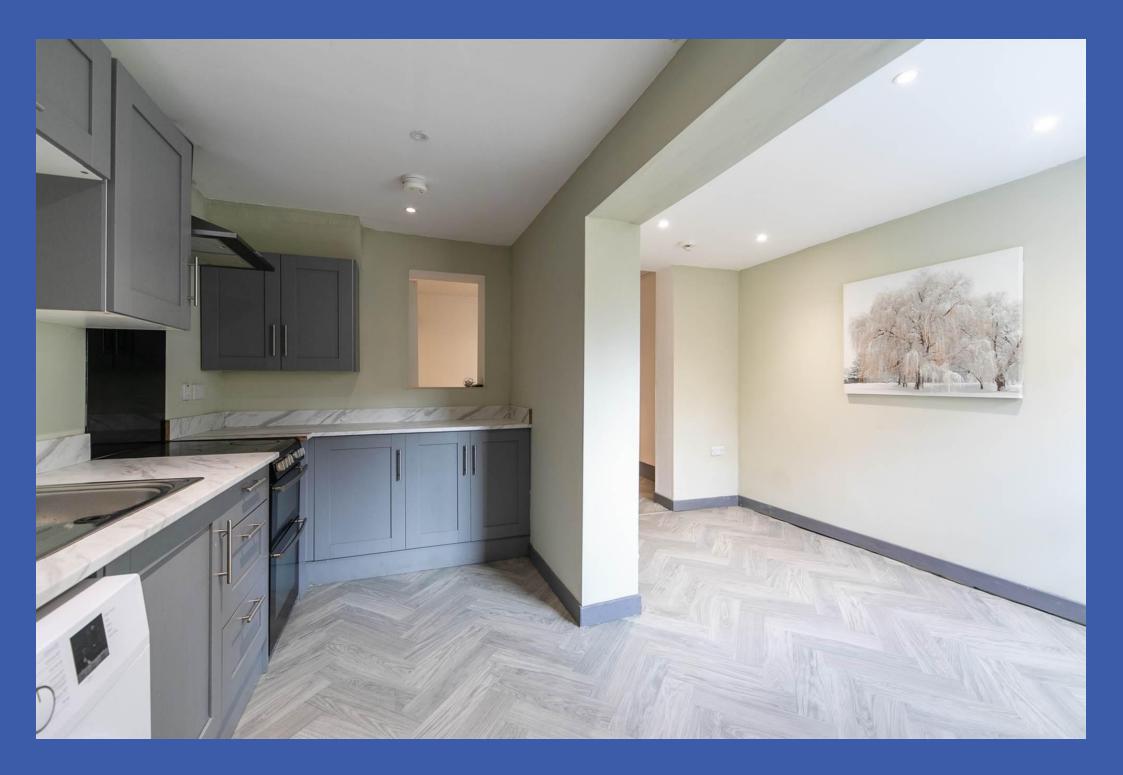

## **PROPERTY COMPRISES**

uPVC double glazed front door to entrance hall.

LOUNGE 10' 7" x 9' 6" (3.23m x 2.9m) Cupboard with gas fired boiler, open arch to dining room.

DINING ROOM 11' 2" x 6' 5" (3.4m x 1.96m) Open arch to kitchen.

**KITCHEN 12' 4" x 6' 4" (3.76m x 1.93m)** Range of high and low level units, work surfaces with matching splashback, space for cooker with splashback, single drainer stainless steel sink unit with mixer tap, plumbed for washing machine, low voltage spotlights.