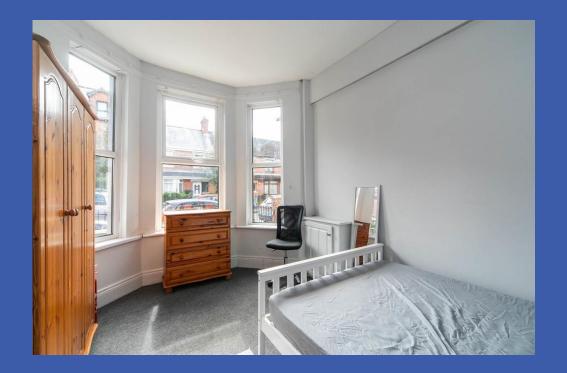

**REAR HALLWAY** uPVC double glazed door to rear yard.

BEDROOM 13' 1" x 10' 1" (3.99m x 3.07m) (potential additional reception room) Bay window.

FIRST FLOOR LANDING 0m x 0m)

BEDROOM 14' 3" x 10' 9" (4.34m x 3.28m)

BEDROOM 10' 8" x 8' 2" (3.25m x 2.49m) Decorative cast iron fireplace.

**SHOWER ROOM** White suite comprising low flush WC, pedestal wash hand basin, panelled shower cubicle with Triton shower, heated towel rail, panelled walls.

SECOND FLOOR LANDING

BEDROOM 14' 3" x 10' 10" (4.34m x 3.3m) Decorative cast iron fireplace.

BEDROOM 10' 9" x 7' 9" (3.28m x 2.36m) Velux window.

OUTSIDE Front courtyard and enclosed rear yard.