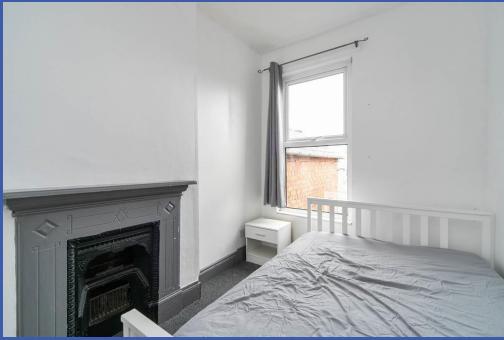

BEDROOM 10' 8" x 8' 2" (3.25m x 2.49m) Decorative cast iron fireplace.

**SHOWER ROOM** White suite comprising low flush WC, pedestal wash hand basin, panelled shower cubicle with Triton shower, heated towel rail, panelled walls.

SECOND FLOOR LANDING

BEDROOM 14' 3" x 10' 10" (4.34m x 3.3m) Decorative cast iron fireplace.

BEDROOM 10' 9" x 7' 9" (3.28m x 2.36m) Velux window.

OUTSIDE Front courtyard and enclosed rear yard.