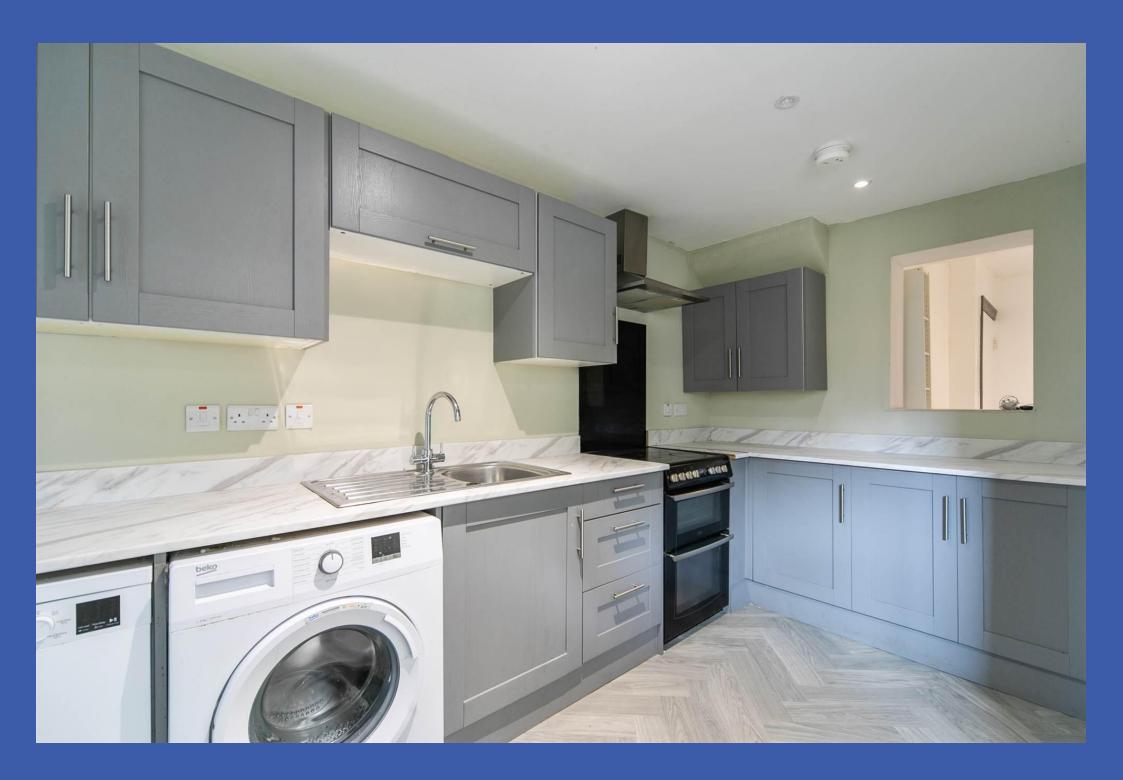

**KITCHEN 12' 4" x 6' 4" (3.76m x 1.93m)** Range of high and low level units, work surfaces with matching splashback, space for cooker with splashback, single drainer stainless steel sink unit with mixer tap, plumbed for washing machine, low voltage spotlights.