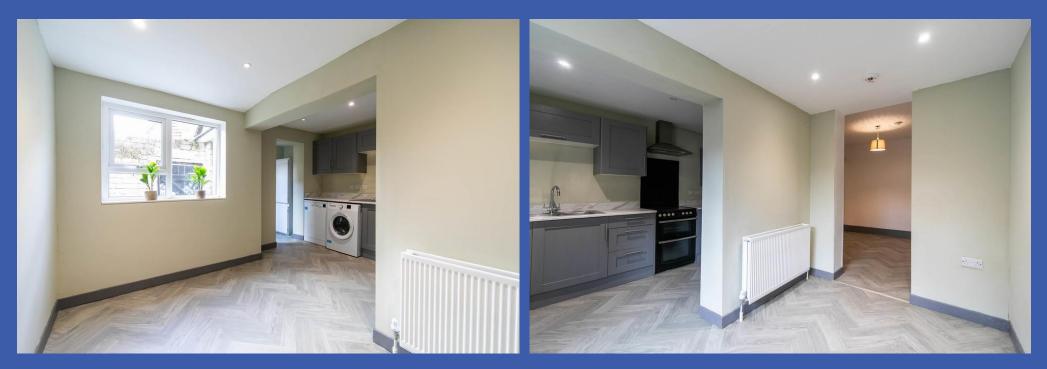

## **PROPERTY COMPRISES**

uPVC double glazed front door to entrance hall.

LOUNGE 10' 7" x 9' 6" (3.23m x 2.9m) Cupboard with gas fired boiler, open arch to dining room.

DINING ROOM 11' 2" x 6' 5" (3.4m x 1.96m) Open arch to kitchen.

**KITCHEN 12' 4" x 6' 4" (3.76m x 1.93m)** Range of high and low level units, work surfaces with matching splashback, space for cooker with splashback, single drainer stainless steel sink unit with mixer tap, plumbed for washing machine, low voltage spotlights.