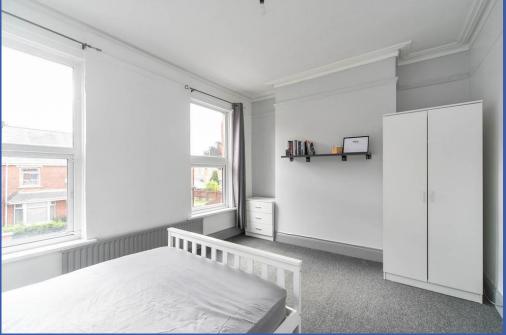

**REAR HALLWAY** uPVC double glazed door to rear yard.

BEDROOM 13' 1" x 10' 1" (3.99m x 3.07m) (potential additional reception room) Bay window.

FIRST FLOOR LANDING 0m x 0m)

BEDROOM 14' 3" x 10' 9" (4.34m x 3.28m)

BEDROOM 10' 8" x 8' 2" (3.25m x 2.49m) Decorative cast iron fireplace.

**SHOWER ROOM** White suite comprising low flush WC, pedestal wash hand basin, panelled shower cubicle with Triton shower, heated towel rail, panelled walls.

SECOND FLOOR LANDING

BEDROOM 14' 3" x 10' 10" (4.34m x 3.3m) Decorative cast iron fireplace.

BEDROOM 10' 9" x 7' 9" (3.28m x 2.36m) Velux window.

OUTSIDE Front courtyard and enclosed rear yard.