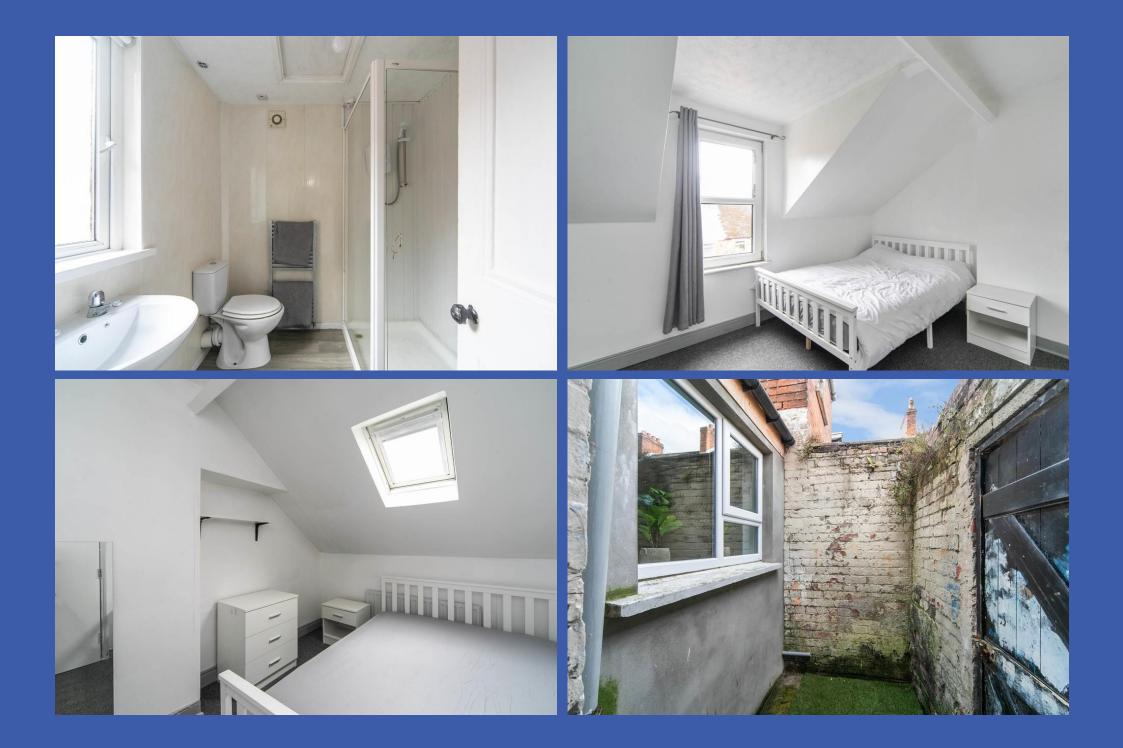

## **PROPERTY COMPRISES**

uPVC double glazed front door to entrance hall.

LOUNGE 10' 7" x 9' 6" (3.23m x 2.9m) Cupboard with gas fired boiler, open arch to dining room.

DINING ROOM 11' 2" x 6' 5" (3.4m x 1.96m) Open arch to kitchen.

**KITCHEN 12' 4" x 6' 4" (3.76m x 1.93m)** Range of high and low level units, work surfaces with matching splashback, space for cooker with splashback, single drainer stainless steel sink unit with mixer tap, plumbed for washing machine, low voltage spotlights.

**REAR HALLWAY** uPVC double glazed door to rear yard.

BEDROOM 13' 1" x 10' 1" (3.99m x 3.07m) (potential additional reception room) Bay window.

FIRST FLOOR LANDING 0m x 0m)

BEDROOM 14' 3" x 10' 9" (4.34m x 3.28m)

BEDROOM 10' 8" x 8' 2" (3.25m x 2.49m) Decorative cast iron fireplace.

**SHOWER ROOM** White suite comprising low flush WC, pedestal wash hand basin, panelled shower cubicle with Triton shower, heated towel rail, panelled walls.

SECOND FLOOR LANDING

BEDROOM 14' 3" x 10' 10" (4.34m x 3.3m) Decorative cast iron fireplace.

BEDROOM 10' 9" x 7' 9" (3.28m x 2.36m) Velux window.

OUTSIDE Front courtyard and enclosed rear yard.