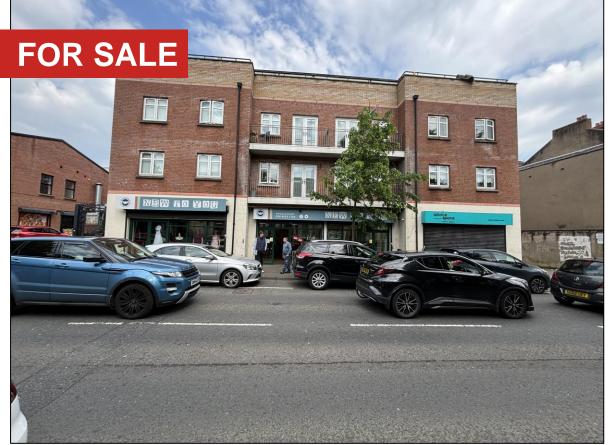

# **Retail Units** c.590 sq.ft and 1,300 sq.ft

77a and 77b/c Springfield Road **Belfast BT12 7AJ** 

- Frontage onto the busy Springfield Road.
- Comprises of a single and a double retail unit ranging in size from 590 sq ft to 1,300 sq ft.
- On street parking.

### LOCATION

The subject properties are located on Springfield Road in West Belfast, approximately 1.4 miles from Belfast City Centre with high volumes of passing traffic. The shops are a short walk from St. Marys University College, Royal Victoria Hospital and benefit from ease of access to the M2 Motorway via the Broadway Roundabout. Access to on-street parking and public transport links are also available.

The area contains a wide range of uses such as retail, residential and office space.

Occupiers in the vicinity include Apache Pizza, Ladbrokes, Eurospar and McIvor Farrell Solicitors.