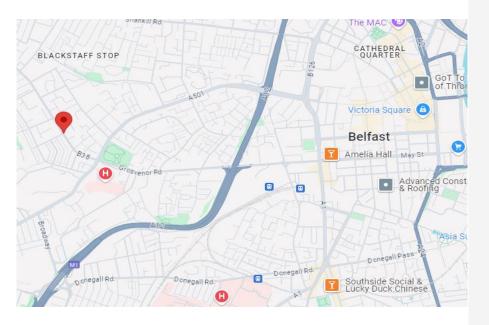

### LOCATION

The subject properties are located on Springfield Road in West Belfast, approximately 1.4 miles from Belfast City Centre with high volumes of passing traffic. The shops are a short walk from St. Marys University College, Royal Victoria Hospital and benefit from ease of access to the M2 Motorway via the Broadway Roundabout. Access to on-street parking and public transport links are also available.