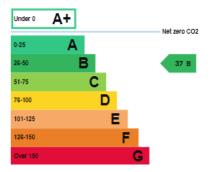

# EPC

The property has an energy rating of 61C for unit 77a and 38B for unit 77b/c.

Full Certificates can be made available upon request.

#### **Energy rating and score**

This property's energy rating is C.

#### Energy rating and score

This property's energy rating is B.

Montgomery House, 29-31 Montgomery Street, Belfast, BT1 4NX T: 028 90 205 900 E: info@mcconnellproperty.com