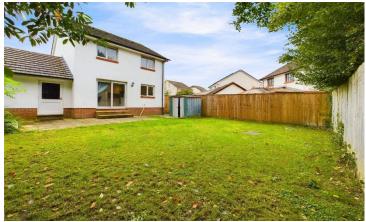

Outside, there is a fully enclosed private garden at the rear of the property, mainly laid to lawn with patio areas. This offers an excellent setting for alfresco dining or enjoying the outdoors in privacy. To the side of the property is a gravelled area which is perfect for storing bins.