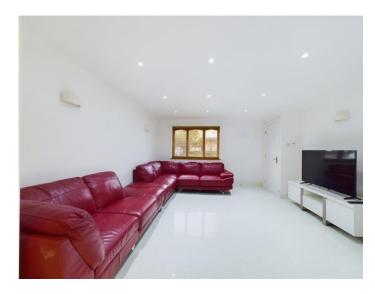

Inside, the house is graced with a generous layout that includes a Lounge, a Kitchen / Dining Room, 3 Bedrooms and a Bathroom. The spacious Lounge offers the perfect area for family gatherings or relaxing evenings. The modern Kitchen comes with dining space, allowing for enjoyable family meal times.