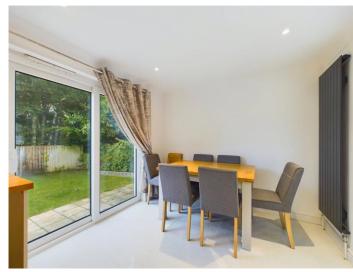

Inside, the house is graced with a generous layout that includes a Lounge, a Kitchen / Dining Room, 3 Bedrooms and a Bathroom. The spacious Lounge offers the perfect area for family gatherings or relaxing evenings. The modern Kitchen comes with dining space, allowing for enjoyable family meal times.