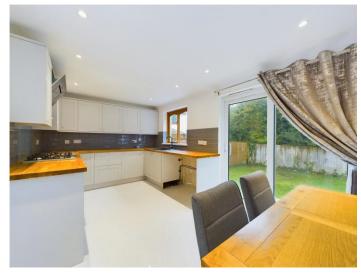

Inside, the house is graced with a generous layout that includes a Lounge, a Kitchen / Dining Room, 3 Bedrooms and a Bathroom. The spacious Lounge offers the perfect area for family gatherings or relaxing evenings. The modern Kitchen comes with dining space, allowing for enjoyable family meal times.

Outside, there is a fully enclosed private garden at the rear of the property, mainly laid to lawn with patio areas. This offers an excellent setting for alfresco dining or enjoying the outdoors in privacy. To the side of the property is a gravelled area which is perfect for storing bins.