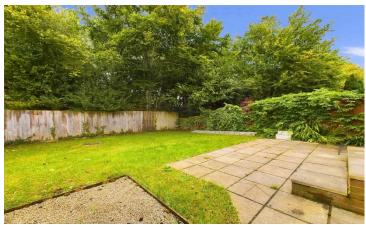

Outside, there is a fully enclosed private garden at the rear of the property, mainly laid to lawn with patio areas. This offers an excellent setting for alfresco dining or enjoying the outdoors in privacy. To the side of the property is a gravelled area which is perfect for storing bins.