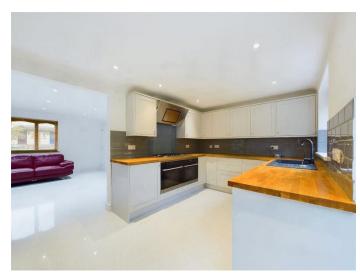

Inside, the house is graced with a generous layout that includes a Lounge, a Kitchen / Dining Room, 3 Bedrooms and a Bathroom. The spacious Lounge offers the perfect area for family gatherings or relaxing evenings. The modern Kitchen comes with dining space, allowing for enjoyable family meal times.