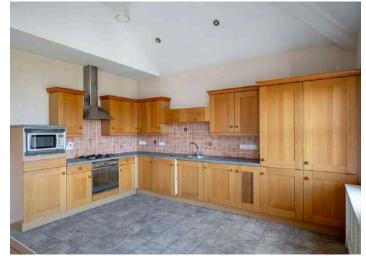

### Fourth Floor

- Reception Porch
- Reception Hall
- Kitchen/Dining/Living 24'7" x 15'2"