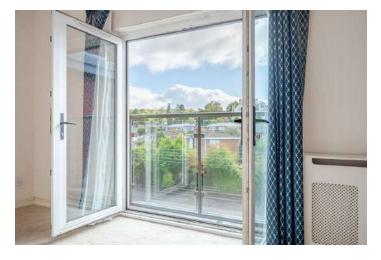

### KEY FEATURES

- Penthouse Apartment With Breathtaking Lough Views
- Two Private Garages And Two Additional Covered Parking
- Spacious and Bright Living Accommodation
- Lounge/Kitchen/Dining Room With Vaulted Ceiling And Spectacular Views With Balcony Maximising On Outlook
- Fitted Kitchen with a range of Integrated Appliances
- Two Double Bedrooms Including Principal Bedroom With Juliet Balcony And Large En Suite Shower Room
- Excellent Storage with Large Cloaks Cupboard & Utility Cupboard
- Upvc Double Glazing
- Gas Fired Central Heating
- Roofspace Storage
- Lift And Stair Access
- Within Minutes' Walk Of Holywood's Bustling High Street And Coastal Paths
- Only Approximately 15 Minutes' Drive Of Belfast