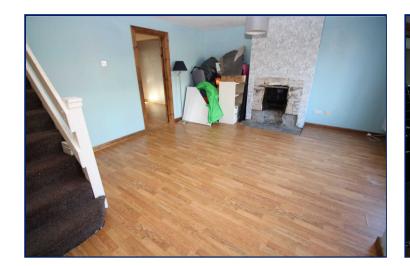

# Lounge

16'4" x 14'2" (4.98m x 4.32m) Square arch to dining area.

## **Dining Area**

12'1" x 8'6" (3.68m x 2.6m) Laminate wood strip floor. Access to;