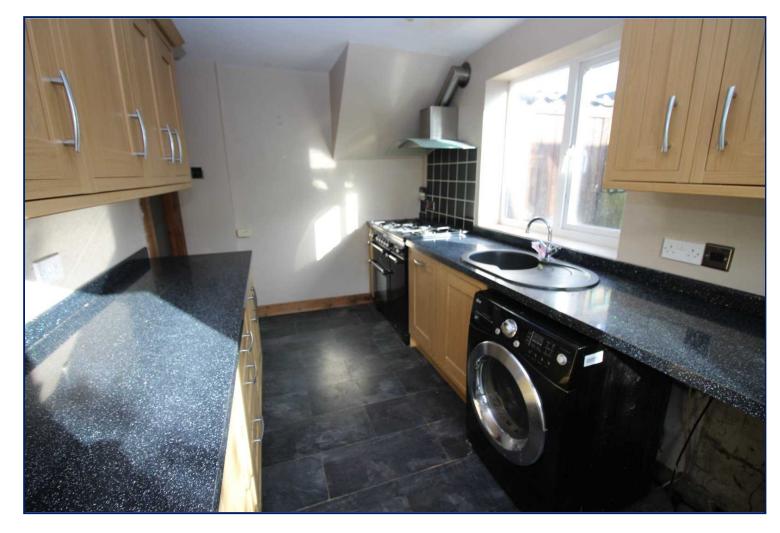

### Kitchen

12'8" x 7'6" (3.86m x 2.29m)

Range of fitted high and low level units. One and a half bowl stainless steel sink unit with mixer tap. Five ring gas Rangemaster cooker and oven. Plumbed for washing machine. Part tiled walls. Door to rear garden.