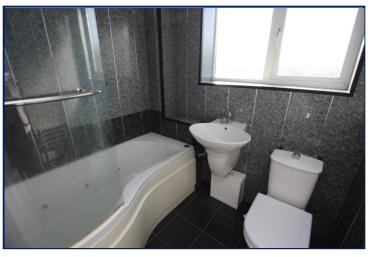

#### Bathroom

White suite comprising 'P' shaped panelled bath with shower over, pedestal wash hand basin and low flush wc. PVC panel walls and ceiling.