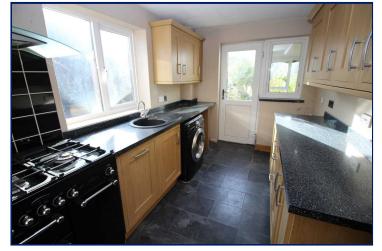

### Kitchen

12'8" x 7'6" (3.86m x 2.29m)

Range of fitted high and low level units. One and a half bowl stainless steel sink unit with mixer tap. Five ring gas Rangemaster cooker and oven. Plumbed for washing machine. Part tiled walls. Door to rear garden.