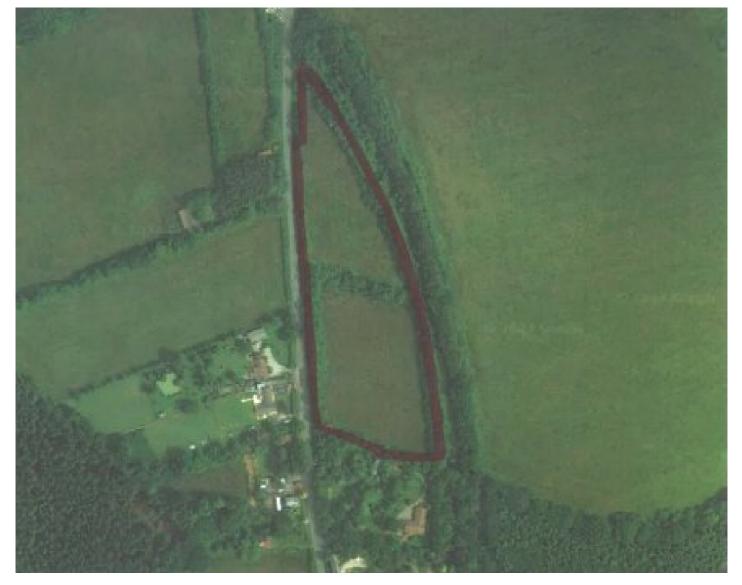

#### Lot 3, Dunsland Cross, Dunsland Cross, Brandis Corner, Holsworthy, Devon, EX227YH

- APPROXIMATELY 4.48 ACRES OF LAND • ARRANGED OVER 2 FIELDS
- 2 ENTRANCES OFF THE ROAD
- ACCESS OFF THE A3079
- PREDOMINANTLY LEVEL GROUND
- MATURE HEDGEROWS AND NATIVE TREES
- BORDER
- BACKING ONTO THE DISUSED RAILWAY LINE
- EPC: Exempt

#### **Overview**

Located in this most convenient location off the a3079 From Holsworthy proceed on the A3072 Hatherleigh road for 4 between the Market Town of Holsworthy and the sought miles, and upon reaching Dunsland Cross turn right onto the after Village of Halwill, is this parcel of land of approximately 4.84 acres comprising two fields with separate entrances off the road. The land would benefit from some general maintenance and management and is predominantly level ground suiting a variety of uses.

Wayleaves and rights of way - We understand there are no rights of way through the land.

**Boundaries** - The plan of the land is indicated to be a good guide as to what is being sold. The vendors' solicitor will confirm precise boundaries upon agreement of sale.