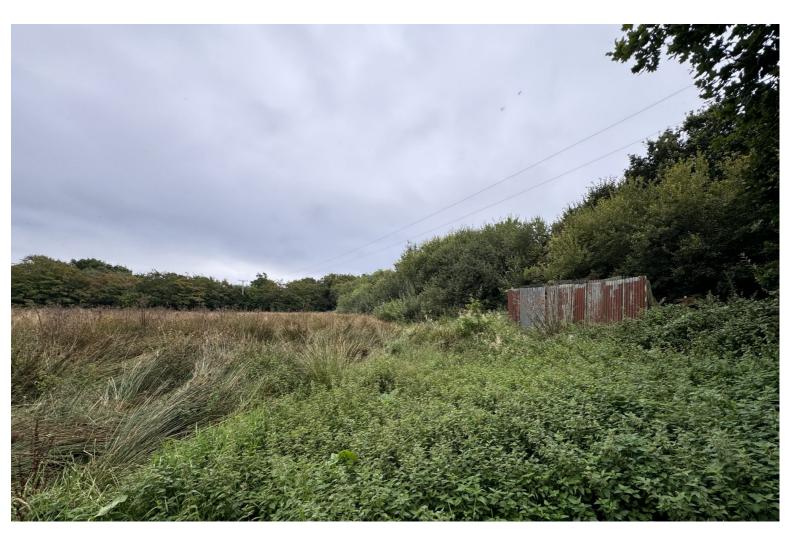

#### Lot 3, Dunsland Cross, Dunsland Cross, Brandis Corner, Holsworthy, Devon, EX227YH

- APPROXIMATELY 4.48 ACRES OF LAND • ARRANGED OVER 2 FIELDS
- 2 ENTRANCES OFF THE ROAD
- ACCESS OFF THE A3079
- PREDOMINANTLY LEVEL GROUND
- MATURE HEDGEROWS AND NATIVE TREES
- BORDER
- BACKING ONTO THE DISUSED RAILWAY LINE
- EPC: Exempt

#### **Overview**

Located in this most convenient location off the a3079 From Holsworthy proceed on the A3072 Hatherleigh road for 4 between the Market Town of Holsworthy and the sought miles, and upon reaching Dunsland Cross turn right onto the after Village of Halwill, is this parcel of land of approximately 4.84 acres comprising two fields with separate entrances off the road. The land would benefit from some general maintenance and management and is predominantly level ground suiting a variety of uses.

# Changing Lifestyles

**The Land** - The land of approximately 4.85 Acres consists of 2 adjoining fields with Devon hedgerows bordering. Both fields have access off the road. The Southern field has a tumbledown field shelter.