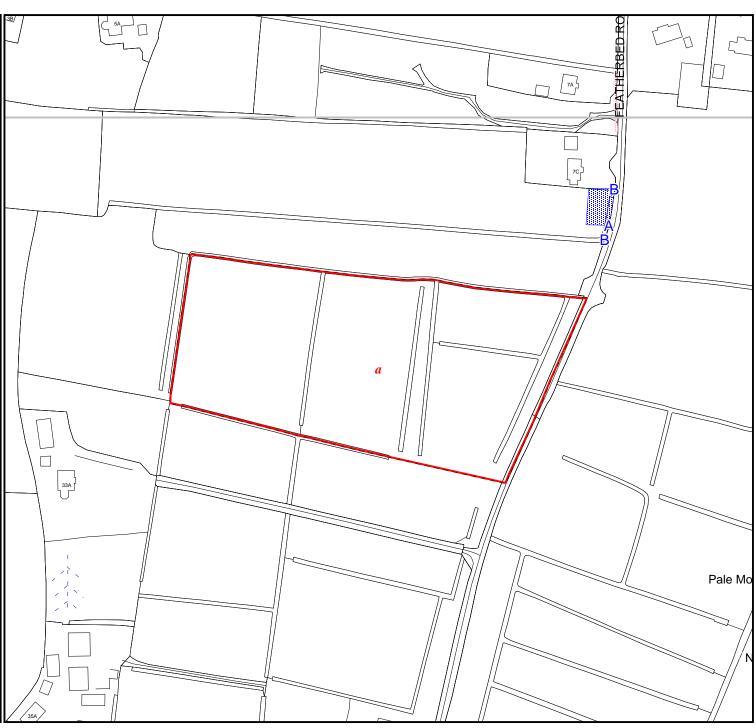

30 Sep 2024 Date: County: Antrim Folio: 4099 Scale: 1:2500 Our Ref: 2024/791585

LAPPIN P Your Ref:

Map Ref(s): 14415SE,16303NE

Sheet 1 of 1

## Key to folio labels:

This map is for location purposes only (Rule 141(1) of the Land Registration Rule (Northern Ireland) 1994 as amended by paragraph 19 of the Schedule to the Amendment Rules 2000)). Folio boundaries are not guaranteed, (Section 64 of the Land Registration Act(Northern Ireland) 1970). The co-incidence of Land Registry markings and OSM features may have been affected by revisions of the OSM map subsequent to registration.

This map has been prepared using the largest scale Land Registry map available for the area. Any future Deed or should be based on the largest scale OS Irish Gridf har available for the area. NB. Ficili boundaries are not conclusive (unless so described on the folio). See S64 of the Land Registration Act (NI) 1970. Where there is any doubt concerning boundaries, the original Instrument or Document should be inspected.

This copy map shows the location of the lands comprised in the folio listed above.

Crown Copyright Reserved
This map may only be produced with the permission of the Land Registry and Ordnance
Survey of Northern Ireland. Based upon Ordnance Survey of Northern Ireland's data
with the permission of the Controller of Her Majesty's Stationery Office, Crown copylight
and database rights EMOU207.1.