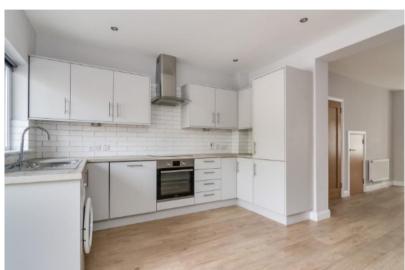

Internally there is an excellent sized lounge with dining area, open plan kitchen with range of integrated appliances, downstairs wc and good under stairs storage. The first floor has two super double bedrooms, master with ensuite and second bedroom with large fitted walk in wardrobe and main bathroom.