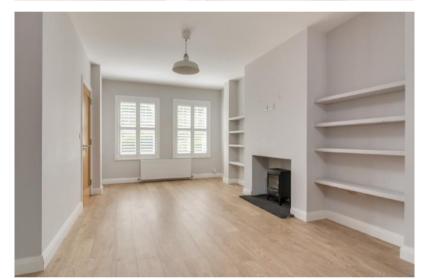

Internally there is an excellent sized lounge with dining area, open plan kitchen with range of integrated appliances, downstairs wc and good under stairs storage. The first floor has two super double bedrooms, master with ensuite and second bedroom with large fitted walk in wardrobe and main bathroom.