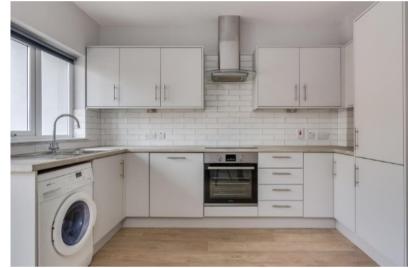

Internally there is an excellent sized lounge with dining area, open plan kitchen with range of integrated appliances, downstairs wc and good under stairs storage. The first floor has two super double bedrooms, master with ensuite and second bedroom with large fitted walk in wardrobe and main bathroom.