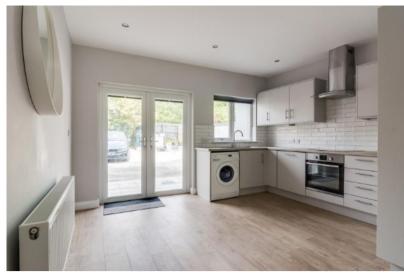

Internally there is an excellent sized lounge with dining area, open plan kitchen with range of integrated appliances, downstairs wc and good under stairs storage. The first floor has two super double bedrooms, master with ensuite and second bedroom with large fitted walk in wardrobe and main bathroom.