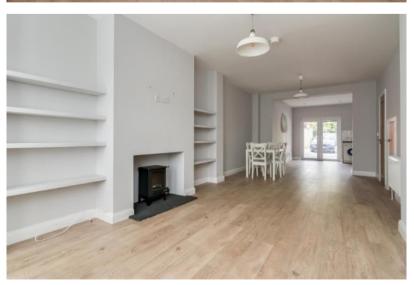

Internally there is an excellent sized lounge with dining area, open plan kitchen with range of integrated appliances, downstairs wc and good under stairs storage. The first floor has two super double bedrooms, master with ensuite and second bedroom with large fitted walk in wardrobe and main bathroom.