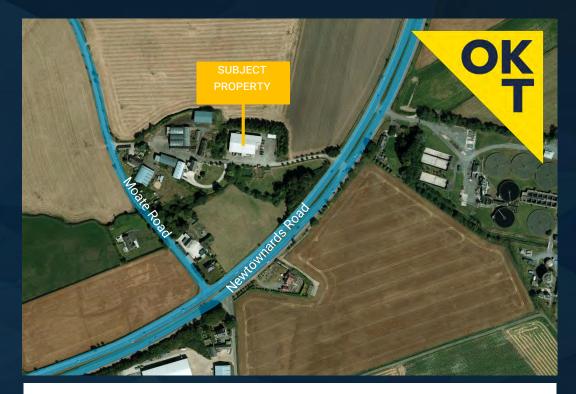

## LOCATION

The subject property is located just off the main A21 arterial route which links Comber (c. 2.1 miles / 4 minute drive) and Newtownards (c.2.6 miles / 6 minute drive)