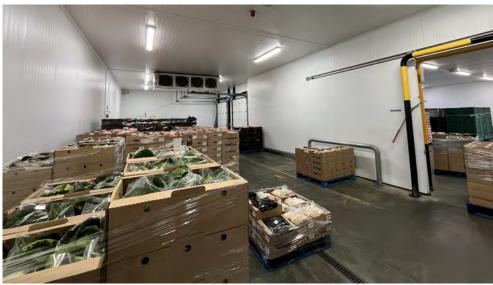

### DESCRIPTION

The subject comprises a c. 10,162 sq ft (c. 13,000 sq ft gross) light industrial warehouse unit on a self contained site of c. 2.14 acres which provides generous car parking, external storage and marshalling space.

Having been used for commercial food production it benefits from BRCGS AA+ (highest obtainable) internal food grade washable cladding, LED lighting and a 3 phase (100 KVA) electricity supply.

The warehouse has an eaves height of c.18 ft (c. 21 ft to underside of roof) and benefits from 2 no. dock levellers, 2 electric roller shutters and the offices / staff areas are well fitted with kitchen / canteen and WC facilities.