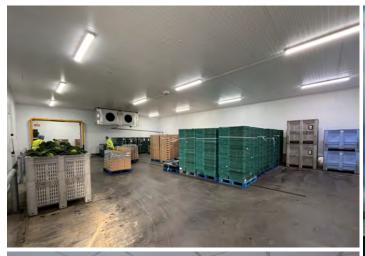

Having been used for commercial food production it benefits from BRCGS AA+ (highest obtainable) internal food grade washable cladding, LED lighting and a 3 phase (100 KVA) electricity supply.

The warehouse has an eaves height of c.18 ft (c. 21 ft to underside of roof) and benefits from 2 no. dock levellers, 2 electric roller shutters and the offices / staff areas are well fitted with kitchen / canteen and WC facilities.