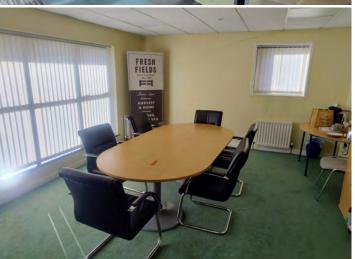

Having been used for commercial food production it benefits from BRCGS AA+ (highest obtainable) internal food grade washable cladding, LED lighting and a 3 phase (100 KVA) electricity supply.

The warehouse has an eaves height of c.18 ft (c. 21 ft to underside of roof) and benefits from 2 no. dock levellers, 2 electric roller shutters and the offices / staff areas are well fitted with kitchen / canteen and WC facilities.