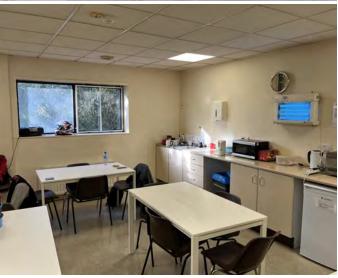

Having been used for commercial food production it benefits from BRCGS AA+ (highest obtainable) internal food grade washable cladding, LED lighting and a 3 phase (100 KVA) electricity supply.

The warehouse has an eaves height of c.18 ft (c. 21 ft to underside of roof) and benefits from 2 no. dock levellers, 2 electric roller shutters and the offices / staff areas are well fitted with kitchen / canteen and WC facilities.