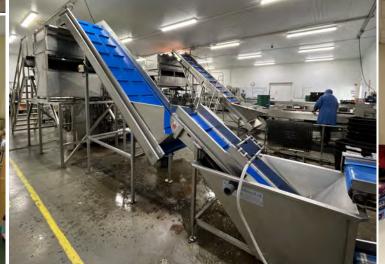

The property (constructed c. 1998) is of steel portal frame construction with brick / block construction to the offices and double skin insulted cladding to the warehouse elevations and roof and a smooth screed concrete floor with integrated drainage.

Having been used for commercial food production it benefits from BRCGS AA+ (highest obtainable) internal food grade washable cladding, LED lighting and a 3 phase (100 KVA) electricity supply.

The warehouse has an eaves height of c.18 ft (c. 21 ft to underside of roof) and benefits from 2 no. dock levellers, 2 electric roller shutters and the offices / staff areas are well fitted with kitchen / canteen and WC facilities.