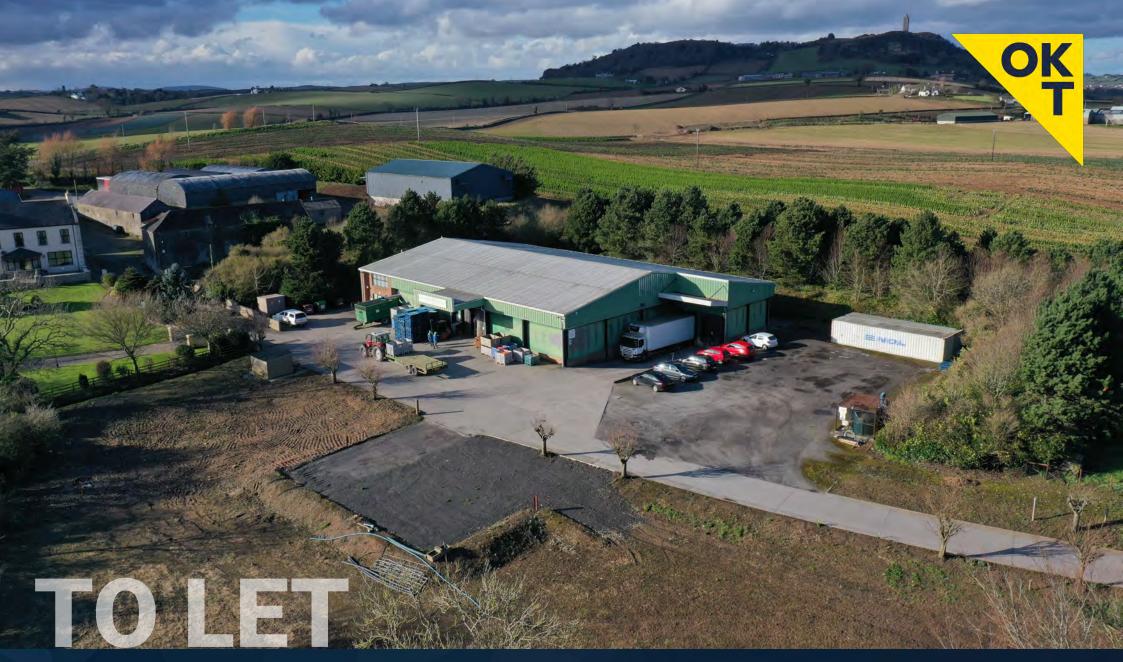

## 140 Newtownards Road, Comber, BT23 5LE

Light Industrial Warehouse of c. 10,126 sq ft (c. 13,000 sq ft Gross Internal) on a self contained site of c. 2.14 Acres and Benefitting from a BRCGS (AA+) Accredited Food Safety Standard Internal Fit Out

### DESCRIPTION

The subject comprises a c. 10,162 sq ft (c. 13,000 sq ft gross) light industrial warehouse unit on a self contained site of c. 2.14 acres which provides generous car parking, external storage and marshalling space.

The property (constructed c. 1998) is of steel portal frame construction with brick / block construction to the offices and double skin insulted cladding to the warehouse elevations and roof and a smooth screed concrete floor with integrated drainage.