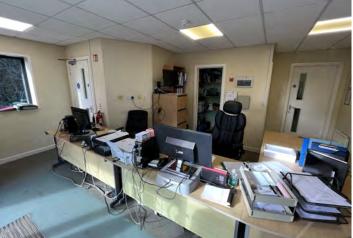

Having been used for commercial food production it benefits from BRCGS AA+ (highest obtainable) internal food grade washable cladding, LED lighting and a 3 phase (100 KVA) electricity supply.

The warehouse has an eaves height of c.18 ft (c. 21 ft to underside of roof) and benefits from 2 no. dock levellers, 2 electric roller shutters and the offices / staff areas are well fitted with kitchen / canteen and WC facilities.