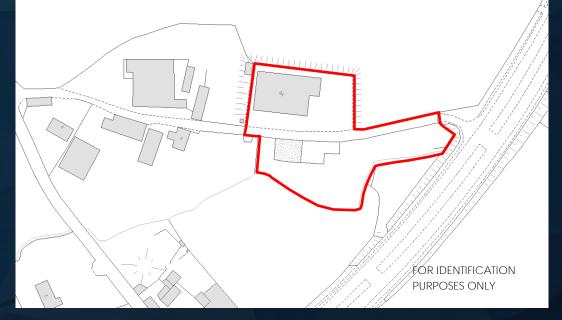

### DESCRIPTION

The subject comprises a c. 10,162 sq ft (c. 13,000 sq ft gross) light industrial warehouse unit on a self contained site of c. 2.14 acres which provides generous car parking, external storage and marshalling space.