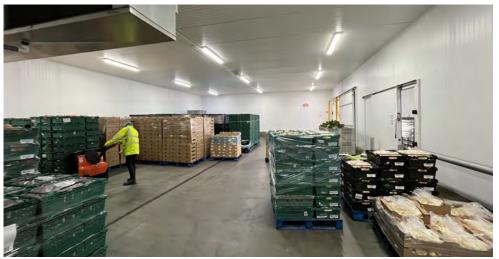

### DESCRIPTION

The subject comprises a c. 10,162 sq ft (c. 13,000 sq ft gross) light industrial warehouse unit on a self contained site of c. 2.14 acres which provides generous car parking, external storage and marshalling space.

Having been used for commercial food production it benefits from BRCGS AA+ (highest obtainable) internal food grade washable cladding, LED lighting and a 3 phase (100 KVA) electricity supply.

The warehouse has an eaves height of c.18 ft (c. 21 ft to underside of roof) and benefits from 2 no. dock levellers, 2 electric roller shutters and the offices / staff areas are well fitted with kitchen / canteen and WC facilities.