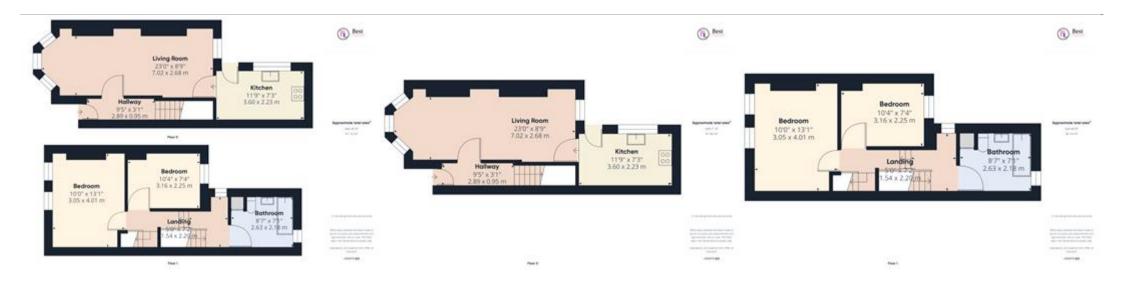

## **Description**

Mid terrace property
Recently fitted white gloss kitchen
White PVC windows and doors
Large Living / Dining room
Two bedrooms
Attic space
Bathroom
Oil Heating
White PVC windows and doors
Good size enclosed rear yard
Shops and bus stops within minutes walk
Easy commute to schools, Town Park and Larne town centre
Excellent investor or first time buyer purchase