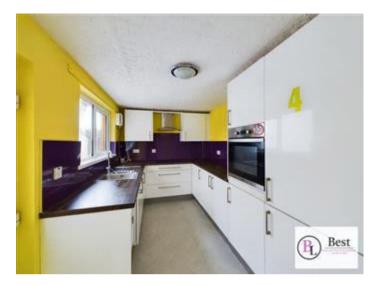

## **Description**

Mid terrace property
Recently fitted white gloss kitchen
White PVC windows and doors
Large Living / Dining room
Two bedrooms
Attic space
Bathroom
Oil Heating
White PVC windows and doors
Good size enclosed rear yard
Shops and bus stops within minutes walk
Easy commute to schools, Town Park and Larne town centre
Excellent investor or first time buyer purchase