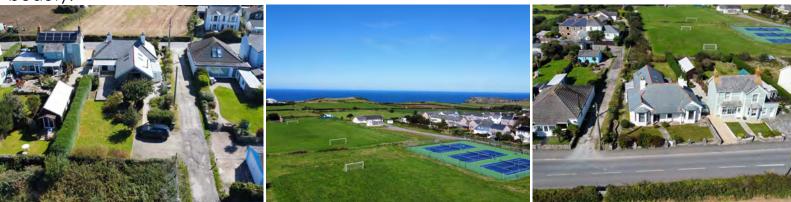

Situated on a good-sized plot, Ingledene offers ample front and rear gardens, as well as off-road parking. The outdoor spaces provide plenty of room for relaxation and outdoor activities, with the potential to enhance further.

# Changing Lifestyles

Tintagel, located on Cornwall's rugged north coast, is a village known for its dramatic landscapes and ties to the legend of King Arthur. The ruins of Tintagel Castle, perched on cliffs overlooking the Atlantic Ocean, are believed to be the mythical birthplace of Arthur, adding a sense of mystery to the area. Visitors are drawn by both the historical significance and the coastal with stunning scenery, Merlin's Cave and the South West Coast Path nearby offering breathtaking views and a connection to the region's natural beauty.