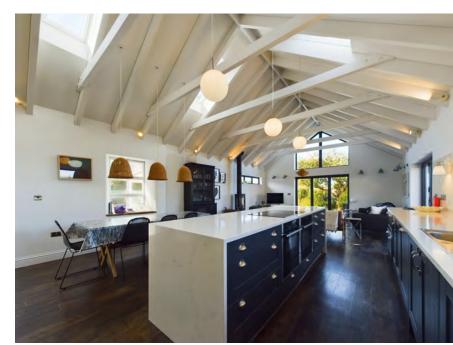

Welcome to Ingledene, a charming four-bedroom bungalow located on the sought-after Bossiney Road in the historic village of Tintagel. This beautifully updated property features a stunning modern extension with vaulted ceilings, forming the centrepiece of the home. The extension boasts an impressive open-plan kitchen, living, and dining area, equipped with modern appliances and a cosy log burner, perfect for family gatherings. Bifold doors at two points open onto a patio, creating a seamless flow for al fresco dining and outdoor entertaining, all while enjoying picturesque sea views.

Adjacent to the living area, you'll find a spacious entrance/boot room and a practical utility space, offering additional functionality and convenience. The original part of the property blends modern finishes with characterful touches, comprising four generous double bedrooms, two bathrooms, and an extra WC. An additional reception room with a second log burner is currently used as a cosy living space, but it could easily serve as a fifth bedroom, home office, or a flexible space to meet your needs.