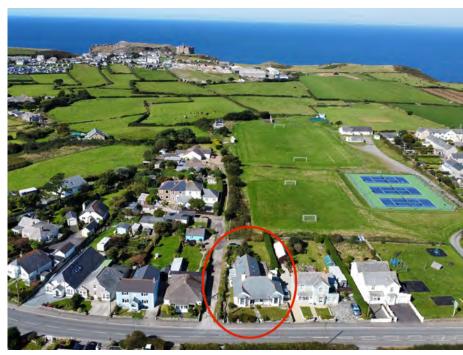

## Ingledene, Bossiney Road, Tintagel

Welcome to Ingledene, a charming four-bedroom bungalow located on the sought-after Bossiney Road in the historic village of Tintagel.

- Impressive Detached Home
- Four Double Bedrooms
- Two Bathrooms
- Immaculate Finish Throughout
- Plenty of Retained Character
- Stunning Views Over Tintagel
- Modern Open Plan Living Space
  Extension
- Practical Utility Room
- Private Rear Garden
- Off-Road Parking
- Popular Village Location
- EPC D
- Council Banding- D

# Changing Lifestyles

Tintagel, located on Cornwall's rugged north coast, is a village known for its dramatic landscapes and ties to the legend of King Arthur. The ruins of Tintagel Castle, perched on cliffs overlooking the Atlantic Ocean, are believed to be the mythical birthplace of Arthur, adding a sense of mystery to the area. Visitors are drawn by both the historical significance and the coastal with stunning scenery, Merlin's Cave and the South West Coast Path nearby offering breathtaking views and a connection to the region's natural beauty.