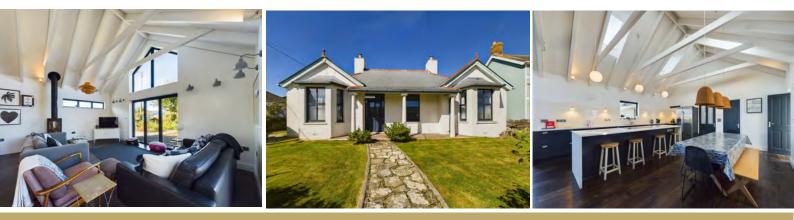

## Ingledene, Bossiney Road, Tintagel

Welcome to Ingledene, a charming four-bedroom bungalow located on the sought-after Bossiney Road in the historic village of Tintagel.

- Impressive Detached Home
- Four Double Bedrooms
- Two Bathrooms
- Immaculate Finish Throughout
- Plenty of Retained Character
- Stunning Views Over Tintagel
- Modern Open Plan Living Space
  Extension
- Practical Utility Room
- Private Rear Garden
- Off-Road Parking
- Popular Village Location
- EPC D
- Council Banding- D

Welcome to Ingledene, a charming four-bedroom bungalow located on the sought-after Bossiney Road in the historic village of Tintagel. This beautifully updated property features a stunning modern extension with vaulted ceilings, forming the centrepiece of the home. The extension boasts an impressive open-plan kitchen, living, and dining area, equipped with modern appliances and a cosy log burner, perfect for family gatherings. Bifold doors at two points open onto a patio, creating a seamless flow for al fresco dining and outdoor entertaining, all while enjoying picturesque sea views.

Adjacent to the living area, you'll find a spacious entrance/boot room and a practical utility space, offering additional functionality and convenience. The original part of the property blends modern finishes with characterful touches, comprising four generous double bedrooms, two bathrooms, and an extra WC. An additional reception room with a second log burner is currently used as a cosy living space, but it could easily serve as a fifth bedroom, home office, or a flexible space to meet your needs.