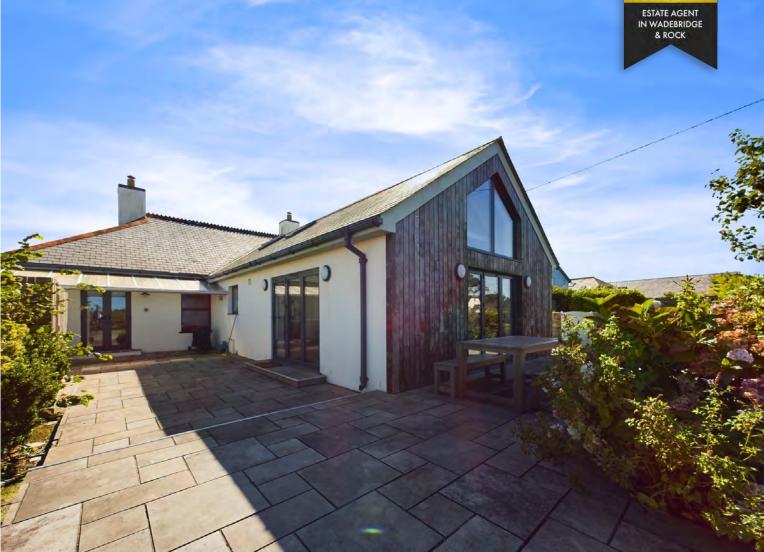

## Ingledene, Bossiney Road, Tintagel

Welcome to Ingledene, a charming four-bedroom bungalow located on the sought-after Bossiney Road in the historic village of Tintagel.

- Impressive Detached Home
- Four Double Bedrooms
- Two Bathrooms
- Immaculate Finish Throughout
- Plenty of Retained Character
- Stunning Views Over Tintagel
- Modern Open Plan Living Space
  Extension
- Practical Utility Room
- Private Rear Garden
- Off-Road Parking
- Popular Village Location
- EPC D
- Council Banding- D

Welcome to Ingledene, a charming four-bedroom bungalow located on the sought-after Bossiney Road in the historic village of Tintagel. This beautifully updated property features a stunning modern extension with vaulted ceilings, forming the centrepiece of the home. The extension boasts an impressive open-plan kitchen, living, and dining area, equipped with modern appliances and a cosy log burner, perfect for family gatherings. Bifold doors at two points open onto a patio, creating a seamless flow for al fresco dining and outdoor entertaining, all while enjoying picturesque sea views.

Situated on a good-sized plot, Ingledene offers ample front and rear gardens, as well as off-road parking. The outdoor spaces provide plenty of room for relaxation and outdoor activities, with the potential to enhance further.