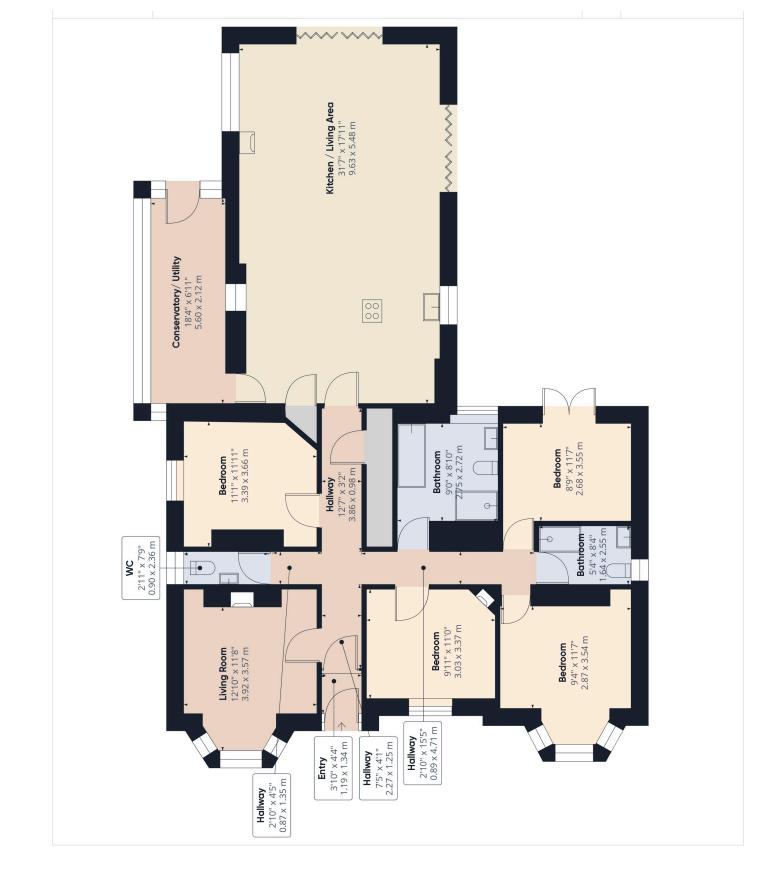

## Ingledene, Bossiney Road, Tintagel

Welcome to Ingledene, a charming four-bedroom bungalow located on the sought-after Bossiney Road in the historic village of Tintagel.

- Impressive Detached Home
- Four Double Bedrooms
- Two Bathrooms
- Immaculate Finish Throughout
- Plenty of Retained Character
- Stunning Views Over Tintagel
- Modern Open Plan Living Space
  Extension
- Practical Utility Room
- Private Rear Garden
- Off-Road Parking
- Popular Village Location
- EPC D
- Council Banding- D

Welcome to Ingledene, a charming four-bedroom bungalow located on the sought-after Bossiney Road in the historic village of Tintagel. This beautifully updated property features a stunning modern extension with vaulted ceilings, forming the centrepiece of the home. The extension boasts an impressive open-plan kitchen, living, and dining area, equipped with modern appliances and a cosy log burner, perfect for family gatherings. Bifold doors at two points open onto a patio, creating a seamless flow for al fresco dining and outdoor entertaining, all while enjoying picturesque sea views.

Adjacent to the living area, you'll find a spacious entrance/boot room and a practical utility space, offering additional functionality and convenience. The original part of the property blends modern finishes with characterful touches, comprising four generous double bedrooms, two bathrooms, and an extra WC. An additional reception room with a second log burner is currently used as a cosy living space, but it could easily serve as a fifth bedroom, home office, or a flexible space to meet your needs.