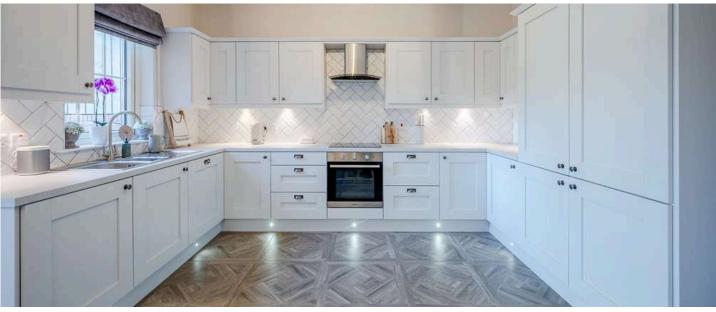

# **KEY FEATURES**

- Detached home in Exclusive Development within Sought after Area Built in 2022
- Lounge with Outlook to Front
- Open Plan Kitchen/Living/Dining Room with Range of Integrated Appliances, Ample Space for Dining Leading Through to the Living Space with Patio Door Access to Rear Garden
- Downstairs WC
- Three Well Proportioned Bedrooms
- Primary Bedroom with En Suite Shower Room and Built in Wardrobes
- Contemporary Family Bathroom
- Generous Gardens Laid in Lawns with Patio Area
- Gas high efficiency boiler with thermostatically controlled radiators
- Extensive electrical specification to include pre-wire for BT and Sky+
- 10 year NHBC structural warranty
- Contemporary underlighting to kitchen units

#### Ground Floor

- Entrance
- Covered Entrance Porch
- Reception Hall
- Downstairs WC
- Lounge 16'2" x 11'6"
- Kitchen/Dining/Living 21'11" x 18'11"