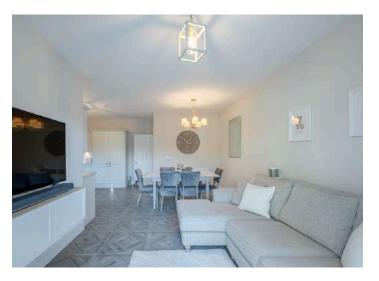

# **KEY FEATURES**

- Detached home in Exclusive Development within Sought after Area Built in 2022
- Lounge with Outlook to Front
- Open Plan Kitchen/Living/Dining Room with Range of Integrated Appliances, Ample Space for Dining Leading Through to the Living Space with Patio Door Access to Rear Garden
- Downstairs WC
- Three Well Proportioned Bedrooms
- Primary Bedroom with En Suite Shower Room and Built in Wardrobes
- Contemporary Family Bathroom
- Generous Gardens Laid in Lawns with Patio Area
- Gas high efficiency boiler with thermostatically controlled radiators
- Extensive electrical specification to include pre-wire for BT and Sky+
- 10 year NHBC structural warranty
- Contemporary underlighting to kitchen units

#### Ground Floor

- Entrance
- Covered Entrance Porch
- Reception Hall
- Downstairs WC
- Lounge 16'2" x 11'6"
- Kitchen/Dining/Living 21'11" x 18'11"