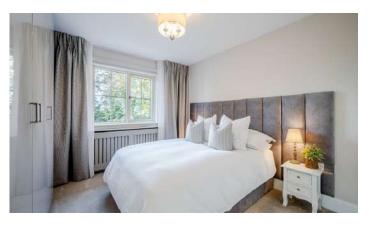

#### First Floor

- Landing
- Bedroom One 14'1" x 11'6"
- Ensuite Shower Room
- Bedroom Two 11'6" x 11'6"
- Bedroom Three 8'9" x 7'10"
- Family Bathroom