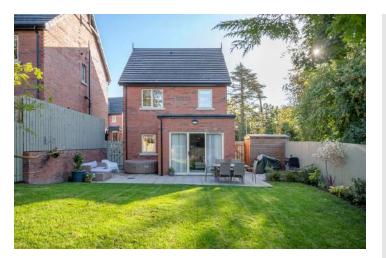

# **KEY FEATURES**

- Detached home in Exclusive Development within Sought after Area Built in 2022
- Lounge with Outlook to Front
- Open Plan Kitchen/Living/Dining Room with Range of Integrated Appliances, Ample Space for Dining Leading Through to the Living Space with Patio Door Access to Rear Garden
- Downstairs WC
- Three Well Proportioned Bedrooms
- Primary Bedroom with En Suite Shower Room and Built in Wardrobes
- Contemporary Family Bathroom
- Generous Gardens Laid in Lawns with Patio Area
- Gas high efficiency boiler with thermostatically controlled radiators
- Extensive electrical specification to include pre-wire for BT and Sky+
- 10 year NHBC structural warranty
- Contemporary underlighting to kitchen units

#### Outside

- Ample Driveway Parking
- Garden To Front and Rear
- Patio Area
- Partially Laid In Lawns

HOLYWOOD BRANCH 44 HIGH STREET, HOLYWOOD, BT18 9AD