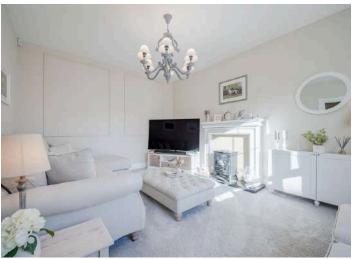

# **KEY FEATURES**

- Detached home in Exclusive Development within Sought after Area Built in 2022
- Lounge with Outlook to Front
- Open Plan Kitchen/Living/Dining Room with Range of Integrated Appliances, Ample Space for Dining Leading Through to the Living Space with Patio Door Access to Rear Garden
- Downstairs WC
- Three Well Proportioned Bedrooms
- Primary Bedroom with En Suite Shower Room and Built in Wardrobes
- Contemporary Family Bathroom
- Generous Gardens Laid in Lawns with Patio Area
- Gas high efficiency boiler with thermostatically controlled radiators
- Extensive electrical specification to include pre-wire for BT and Sky+
- 10 year NHBC structural warranty
- Contemporary underlighting to kitchen units

#### Ground Floor

- Entrance
- Covered Entrance Porch
- Reception Hall
- Downstairs WC
- Lounge 16'2" x 11'6"
- Kitchen/Dining/Living 21'11" x 18'11"