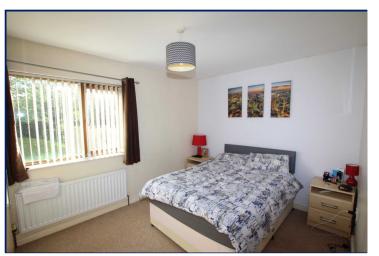

### **Bedroom One**

13'1" x 9'9" (4m x 2.97m)

## **Bedroom Two**

10'3" x 9'9" (3.12m x 2.97m)