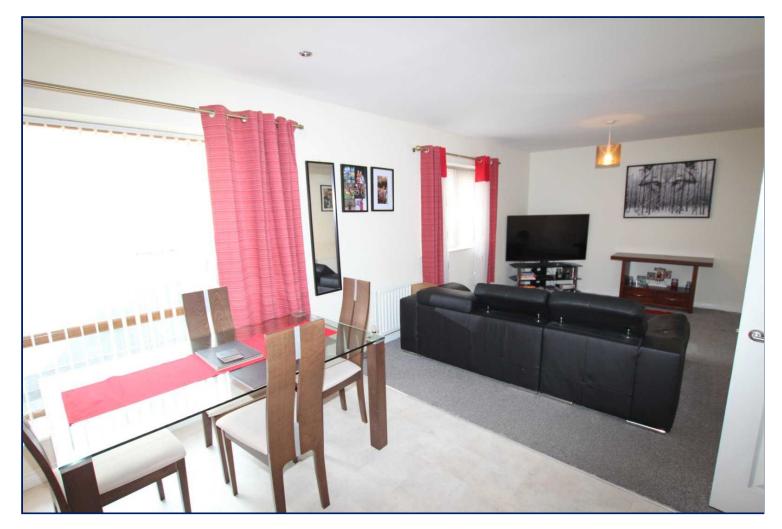

#### Lounge Open To:

15' x 8'2" (4.57m x 2.5m)
Bright and spacious lounge open plan to Kitchen area: