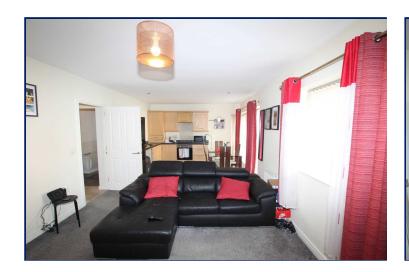

#### Lounge Open To:

15' x 8'2" (4.57m x 2.5m)
Bright and spacious lounge open plan to Kitchen area:

#### Fitted Kitchen

Full modern range of high and low level units, matching work tops, single drainer stainless steel unit, built-in under oven, 4 ring hob unit, extractor fan, washing machine and fridge/freezer included. Enclosed gas boiler.