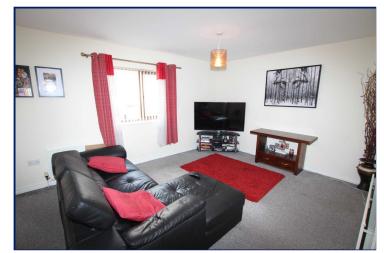

#### Lounge Open To:

15' x 8'2" (4.57m x 2.5m)
Bright and spacious lounge open plan to Kitchen area: