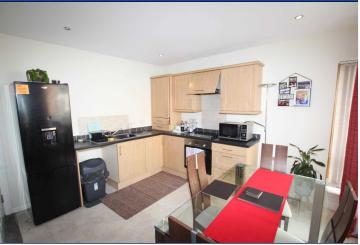

#### Fitted Kitchen

Full modern range of high and low level units, matching work tops, single drainer stainless steel unit, built-in under oven, 4 ring hob unit, extractor fan, washing machine and fridge/freezer included. Enclosed gas boiler.