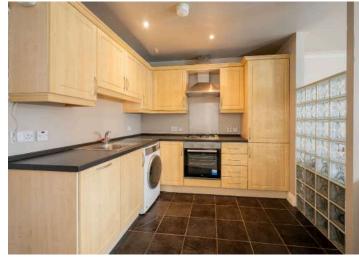

#### Ground Floor

- Reception Hall
- Kitchen/Living/Dining 23'5" x 11"
- Bedroom One with En Suite 12'5" x 11'7"
- Bedroom Two 15'8" x 8'7"
- Family Bathroom