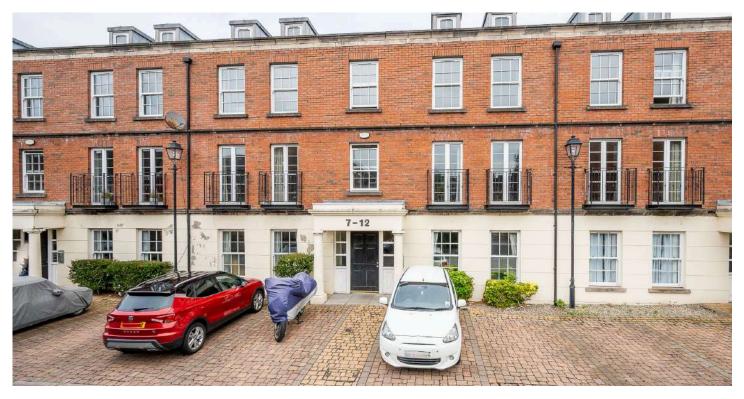

# 8 RUGBY SQUARE

Belfast, BT7 1PY

Offers around £169,950

## GROUND FLOOR APARTMENT | 2 ⊨ | 2 ≒ | 1 ⊟

We are delighted to bring to the market this superb two bedroom ground floor apartment located in a secure gated development within minutes of Queen University and Belfast City Centre.

#### KEY FEATURES

- Ground Floor Apartment Located Within Minutes of Queens University and Belfast City Centre
- Ease of Access to Many Local Amenities, Shops Restaurants and Bars
- Excellent Location to Transport Links
- Two Well Proportioned Bedrooms, Principal with Ensuite Shower Room
- Modern Fitted Kitchen Open Plan to Living and Dining Area
- Family Bathroom with White Suite
- Gas Fired Central Heating
- Double Glazed Sliding Slash Windows
- Intercom System
- Secure Development with Electronic Gates
- Allocated Car Parking Space with Additional Visitor Parking
- Broadband Speed Ultrafast
- No Onward Chain