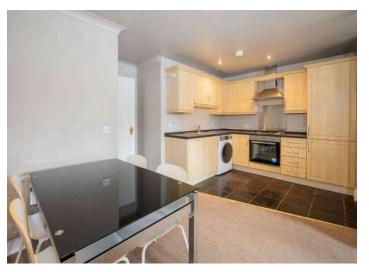

#### Ground Floor

- Reception Hall
- Kitchen/Living/Dining 23'5" x 11"
- Bedroom One with En Suite 12'5" x 11'7"
- Bedroom Two 15'8" x 8'7"
- Family Bathroom