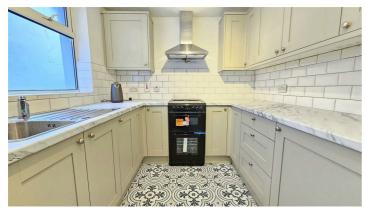

### Kitchen

13'10 x 7'8

Double glazed window to side aspect, range of grey shaker style high and low level units with roll edge worktops, inset stainless steel sink and drainer with mixer tap over, stainless steel chimney style extractor fan, brick style tiled splash back, door to rear yard