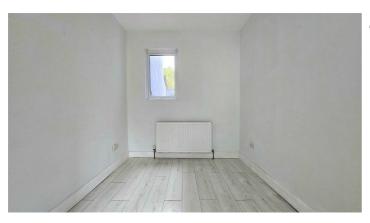

#### **Bedroom One**

12'11 x 10'4

Double glazed windows to front aspect, feature fireplace with cast iron surround, radiator

#### **Bedroom Two**

13'11 x 7'8

Double glazed window to rear aspect, radiator

Please note that we have not tested the services or systems in this property. Purchasers should make/commission their own inspections if they feel it is necessary. REF: 18174975