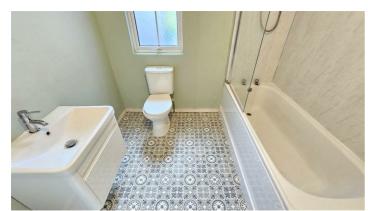

#### **Bathroom**

Double glazed window to rear aspect, white suite comprising low flush WC, floating sink set on vanity unit, enclosed bath with shower over and PVC splash backs, radiator

**Rear Yard** 