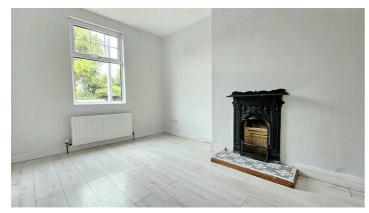

### **Entrance Hall**

Door to lounge

Lounge

14'0 x 12'0

Double glazed window to front aspect, fireplace with cast iron surround, radiator, laminate wood floor, open plan to dining room

**Dining Room** 

7'10 x 7'9

#### **Bedroom One**

12'11 x 10'4

Double glazed windows to front aspect, feature fireplace with cast iron surround, radiator