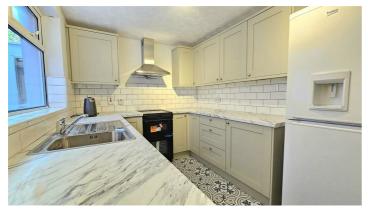

### Kitchen

13'10 x 7'8

Double glazed window to side aspect, range of grey shaker style high and low level units with roll edge worktops, inset stainless steel sink and drainer with mixer tap over, stainless steel chimney style extractor fan, brick style tiled splash back, door to rear yard