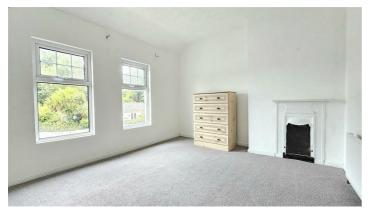

### **Entrance Hall**

Door to lounge

Lounge

14'0 x 12'0

Double glazed window to front aspect, fireplace with cast iron surround, radiator, laminate wood floor, open plan to dining room

**Dining Room** 

7'10 x 7'9

#### **Bedroom One**

12'11 x 10'4

Double glazed windows to front aspect, feature fireplace with cast iron surround, radiator