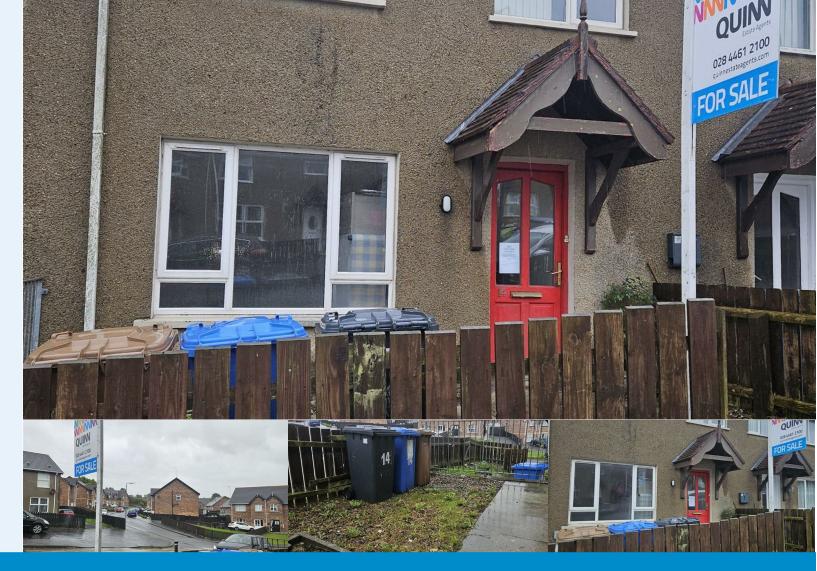

# **14 Struell Avenue**Downpatrick BT30 6GP

- Mid Terrace Home
- Three Bedrooms
- Lounge
- Open Plan Kitchen & Dining Area
- Ground Floor WC
- Enclosed Rear Garden
- On Street Parking
- Viewing By Appointment Only
- Enquiries to Edel 07703 612 257
- EPC D63

## 14 Struell Avenue

Downpatrick, BT30 6GP

**Directions** 

This mid terraced detached house is situated close to local shops, schools and amenities.

The accommodation comprises on the ground floor, sitting room, kitchen with dining space and WC. On the first floor are three bedrooms and bathroom. The property benefits from pvc double glazing, oil fired central heating and enclosed yard and on street parking.