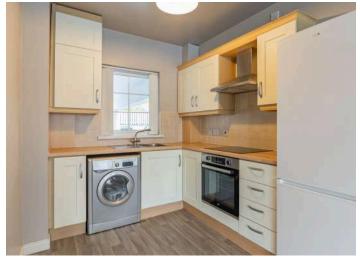

### Ground Floor

- Reception Hall
- Open Plan Family Room To Kitchen 15'7" X 14'9"
- Kitchen 9' X 7'9"