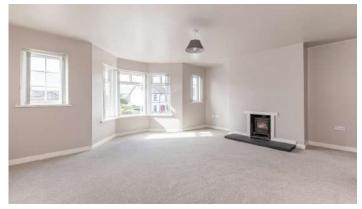

### Ground Floor

- Reception Hall
- Open Plan Family Room To Kitchen 15'7" X 14'9"
- Kitchen 9' X 7'9"

### First Floor

- Living Room 18' X 15'8"
- Bedroom One 15'8" X 11'6"
- En Suite Shower Room
- Bathroom