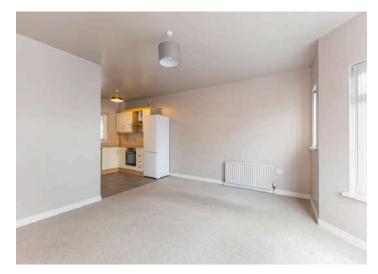

### Ground Floor

- Reception Hall
- Open Plan Family Room To Kitchen 15'7" X 14'9"
- Kitchen 9' X 7'9"