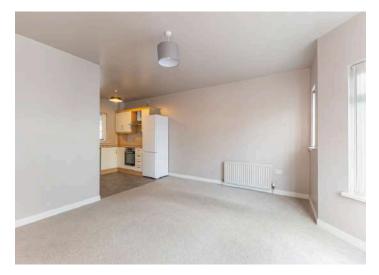

#### First Floor

- Living Room 18' X 15'8"
- Bedroom One 15'8" X 11'6"
- En Suite Shower Room
- Bathroom