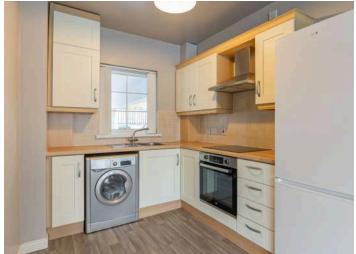

#### Ground Floor

- Reception Hall
- Open Plan Family Room To Kitchen 15'7" X 14'9"
- Kitchen 9' X 7'9"