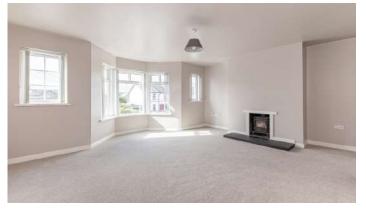

#### Ground Floor

- Reception Hall
- Open Plan Family Room To Kitchen 15'7" X 14'9"
- Kitchen 9' X 7'9"

#### First Floor

- Living Room 18' X 15'8"
- Bedroom One 15'8" X 11'6"
- En Suite Shower Room
- Bathroom