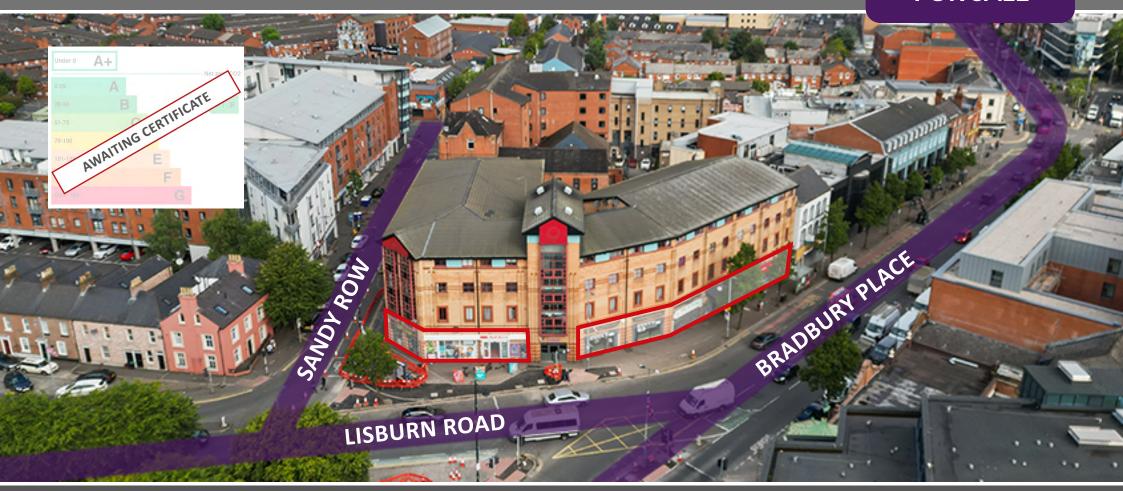

#### **LOCATION**

The various units are located at the corner of Bradbury Place leading onto the Lisburn Road and Sandy Row with rear access to the property at Renwick Street.

The premises benefits from a prime location being only 0.8 miles from Belfast city centre. The surrounding area is a mix of mainly commercial with few residential occupiers. The nearby commercial occupiers include Benedict's Hotel, Lavery's Bar and Dominos.

With regards to recent residential projects, the recently built Aster House for student accommodation is opposite the property as well as the newly built Mezzino Bradbury Place student accommodation.