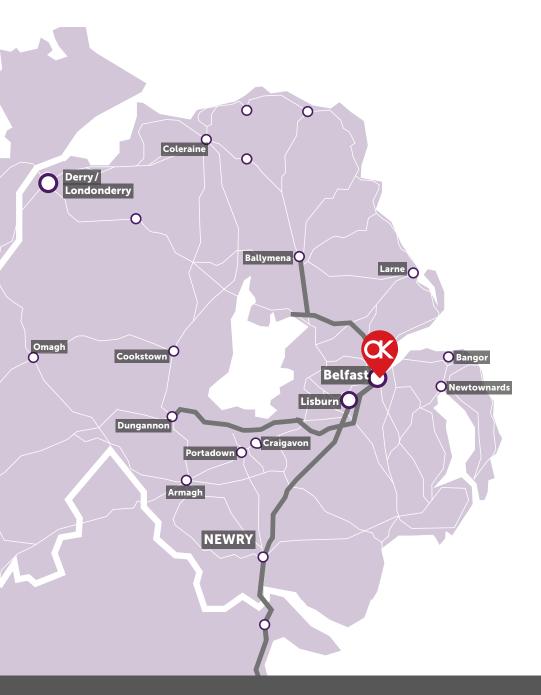

#### **LOCATION**

The various units are located at the corner of Bradbury Place leading onto the Lisburn Road and Sandy Row with rear access to the property at Renwick Street.

The premises benefits from a prime location being only 0.8 miles from Belfast city centre. The surrounding area is a mix of mainly commercial with few residential occupiers. The nearby commercial occupiers include Benedict's Hotel, Lavery's Bar and Dominos.