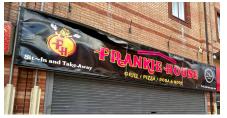

### **TENANCY SCHEDULE**

| UNIT   | TENANT                                     | LEASE TERM                                     | LEASE<br>START | LEASE<br>END | NEXT RENT<br>REVIEW | AREA<br>sq ft            | RENT<br>(£ per annum)                     | NAV     | COMMENTS                |
|--------|--------------------------------------------|------------------------------------------------|----------------|--------------|---------------------|--------------------------|-------------------------------------------|---------|-------------------------|
| Unit 1 | Private Individual t/a<br>Frango           | 10 years                                       | 15-Jul-24      | 14-Jul-34    | 15-Sep-29           | 1,181                    | £15,500                                   | £10,500 | -                       |
| Unit 2 | Caring Home 2 Home<br>Ltd t/a Chickn Lickn | 15 years                                       | 23-Sep-24      | 22-Sep-39    | 23-Sep-29           | GF - 1,012<br>Mezz - 277 | £15,000                                   | £10,500 | -                       |
| Unit 3 | Private Individual t/a<br>Makkah Market    | 5 years                                        | 22-Nov-19      | 22-Nov-24    | n/a                 | GF - 1,038<br>Mezz - 305 | £13,000                                   | £10,500 | -                       |
| Unit 4 | Wok-A-Moley Ltd                            | 10 years                                       | 17-Jun-19      | 18-Jun-29    | n/a                 | GF - 907<br>Mezz - 154   | £13,000                                   | £10,600 | -                       |
| Unit 5 | J D Hair Ltd                               | 5 years                                        | 01-Sep-24      | 31-Aug-29    | n/a                 | 822                      | £12,000                                   | £12,400 | -                       |
| Unit 6 | Henderson Wholesale<br>Ltd                 | 33 years                                       | 01-Sep-95      | 31-Aug-28    | 01-Sep-24           | 2,249                    | £34,000                                   | £23,700 | Rent Review instigated. |
| Unit 7 | Private Individual t/a<br>Avnel Beauty Spa | 5 years<br>TOTB 01-Feb-26<br>(6 months notice) | 01-Mar-23      | 30-Apr-28    | n/a                 | 1,021                    | £10,000 (increasing to £11,000 01-Mar-25) | £10,600 | -                       |
|        |                                            |                                                |                |              |                     | Passing Rent:            | £112,500                                  |         |                         |