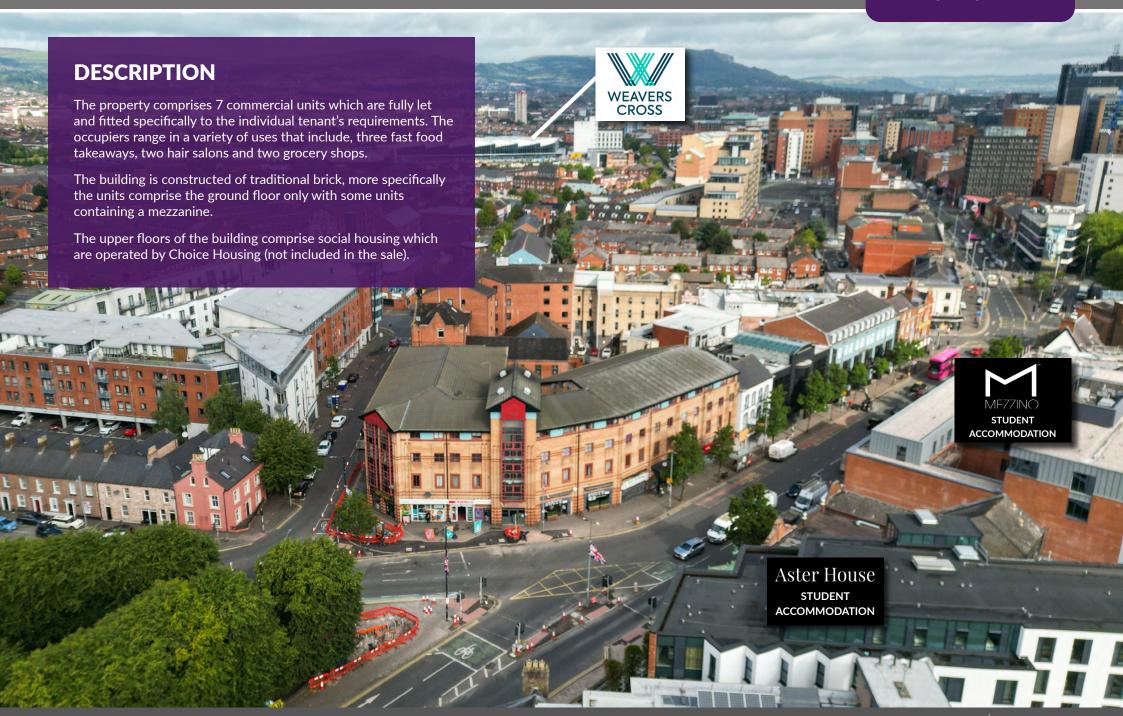

#### **LOCATION**

The various units are located at the corner of Bradbury Place leading onto the Lisburn Road and Sandy Row with rear access to the property at Renwick Street.

The premises benefits from a prime location being only 0.8 miles from Belfast city centre. The surrounding area is a mix of mainly commercial with few residential occupiers. The nearby commercial occupiers include Benedict's Hotel, Lavery's Bar and Dominos.

With regards to recent residential projects, the recently built Aster House for student accommodation is opposite the property as well as the newly built Mezzino Bradbury Place student accommodation.