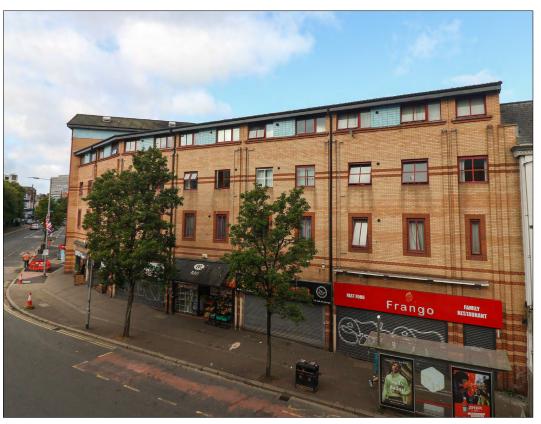

### **TENANCY SCHEDULE**

| UNIT   | TENANT                                     | LEASE TERM                                     | LEASE<br>START | LEASE<br>END | NEXT RENT<br>REVIEW | AREA<br>sq ft            | RENT<br>(£ per annum)                     | NAV     | COMMENTS                |
|--------|--------------------------------------------|------------------------------------------------|----------------|--------------|---------------------|--------------------------|-------------------------------------------|---------|-------------------------|
| Unit 1 | Private Individual t/a<br>Frango           | 10 years                                       | 15-Jul-24      | 14-Jul-34    | 15-Sep-29           | 1,181                    | £15,500                                   | £10,500 | -                       |
| Unit 2 | Caring Home 2 Home<br>Ltd t/a Chickn Lickn | 15 years                                       | 23-Sep-24      | 22-Sep-39    | 23-Sep-29           | GF - 1,012<br>Mezz - 277 | £15,000                                   | £10,500 | -                       |
| Unit 3 | Private Individual t/a<br>Makkah Market    | 5 years                                        | 22-Nov-19      | 22-Nov-24    | n/a                 | GF - 1,038<br>Mezz - 305 | £13,000                                   | £10,500 | -                       |
| Unit 4 | Wok-A-Moley Ltd                            | 10 years                                       | 17-Jun-19      | 18-Jun-29    | n/a                 | GF - 907<br>Mezz - 154   | £13,000                                   | £10,600 | -                       |
| Unit 5 | J D Hair Ltd                               | 5 years                                        | 01-Sep-24      | 31-Aug-29    | n/a                 | 822                      | £12,000                                   | £12,400 | -                       |
| Unit 6 | Henderson Wholesale<br>Ltd                 | 33 years                                       | 01-Sep-95      | 31-Aug-28    | 01-Sep-24           | 2,249                    | £34,000                                   | £23,700 | Rent Review instigated. |
| Unit 7 | Private Individual t/a<br>Avnel Beauty Spa | 5 years<br>TOTB 01-Feb-26<br>(6 months notice) | 01-Mar-23      | 30-Apr-28    | n/a                 | 1,021                    | £10,000 (increasing to £11,000 01-Mar-25) | £10,600 | -                       |
|        |                                            |                                                |                |              |                     | Passing Rent:            | £112,500                                  |         |                         |